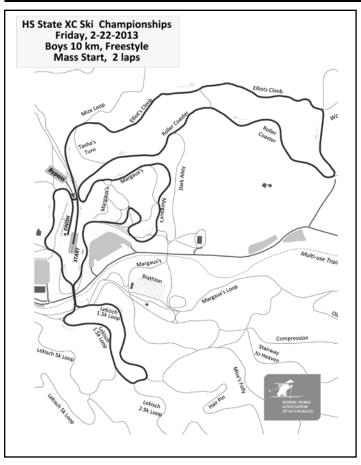

## TABLE OF CONTENTS

| Championship Schedule & Scoring3        |
|-----------------------------------------|
| • Course Maps 5-7                       |
| • Team Profiles                         |
| • 2012 Boys State Championship Results  |
| • 2012 Girls State Championship Results |
|                                         |

## TOURNAMENT SCHEDULE

#### Friday, February 22, 2013

- 7:00am Kincaid Park Wax Bunker open
- 10:40pm Presentation of Colors

11:00am Girls 7.5k Mass Start Freestyle Technique Race

- 12:00pm Boys 10k Mass Start Freestyle Technique Race
- 4:00pm Coaches Meeting at Dimond High School
- 5:00pm Awards at Dimond High School Auditria (Thursday & Friday Awards)