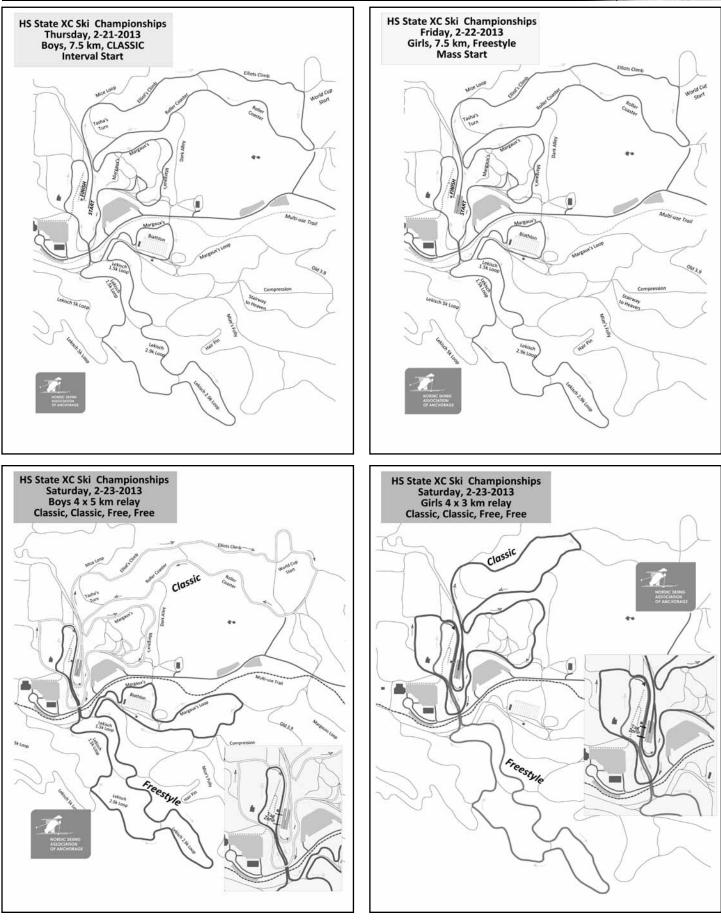

## TABLE OF CONTENTS

| Championship Schedule & Scoring3        |
|-----------------------------------------|
| • Course Maps 5-7                       |
| • Team Profiles                         |
| • 2012 Boys State Championship Results  |
| • 2012 Girls State Championship Results |
|                                         |

## TOURNAMENT SCHEDULE

#### Thursday, February 21, 2013

- 7:00am Kincaid Park Wax Bunker open
- 11:40pm Presentation of Colors

12:00pm Boys 7.5K Interval Start Classic Technique Race

1:00pm Girls 5k Interval Start Classic Technique Race

#### Friday, February 22, 2013

- 7:00am Kincaid Park Wax Bunker open
- 10:40pm Presentation of Colors

11:00am Girls 7.5k Mass Start Freestyle Technique Race

- 12:00pm Boys 10k Mass Start Freestyle Technique Race
- 4:00pm Coaches Meeting at Dimond High School
- 5:00pm Awards at Dimond High School Auditria (Thursday & Friday Awards)

#### Saturday, February 23, 2013

| 7:00am  | Kincaid Park Wax Bunker open                              |
|---------|-----------------------------------------------------------|
| 10:40pm | Presentation of Colors                                    |
| 11:00am | Girls 4 x 3 K Mixed Technique (Classic-Classic-Free-Free) |
| 12:30pm | Boys 4 x 5 K Mixed Technique (Classic-Classic-Free-Free)  |
| 2:30pm  | Awards                                                    |