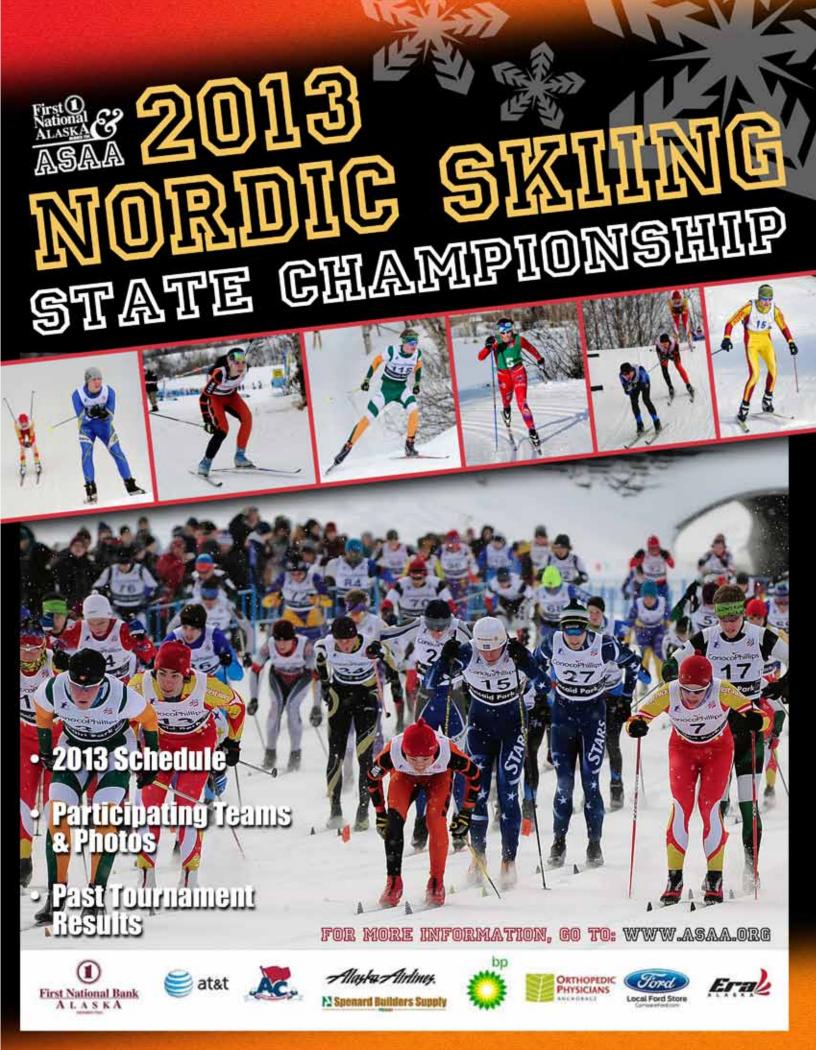

About the Cover: Photos taken during the 2012 ASAA/First National Bank State High School Nordic Skiing Championships.

Photos by Kevin Lane Photography.