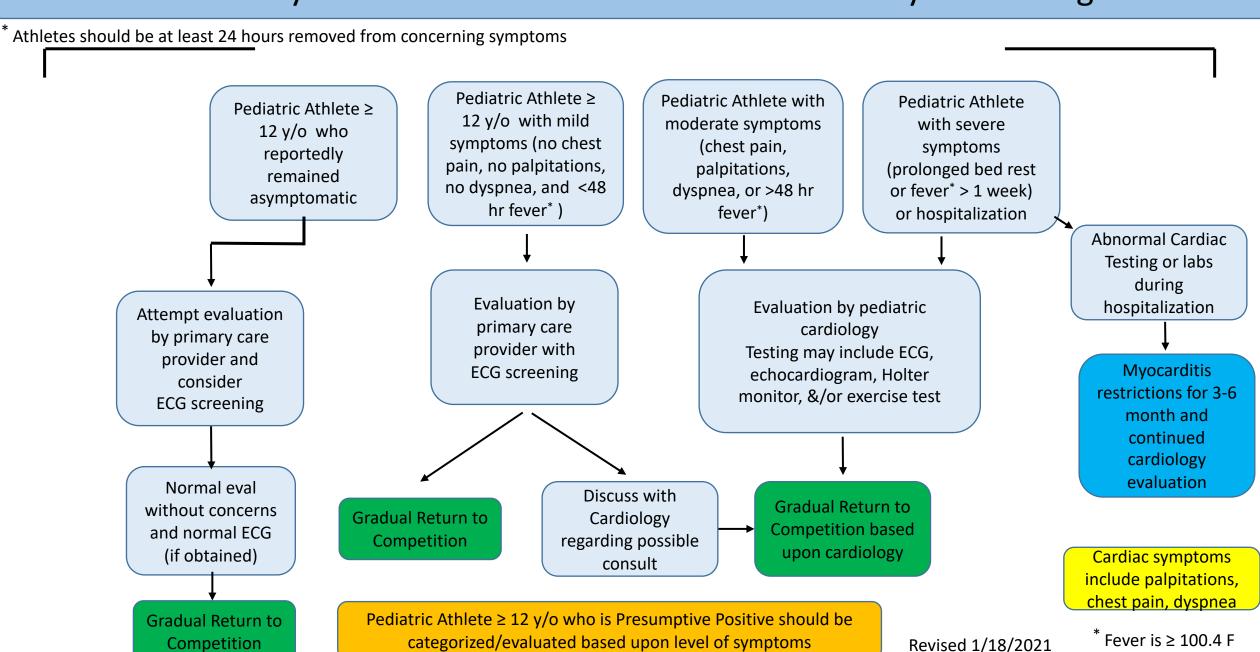

## Return to Play After COVID-19 Infection at Least 10 days from Diagnosis

## Return to Play After COVID-19 Infection at Least 10 days from Diagnosis

Athletic trainer or team physician should be monitoring graduated activity and assessing for symptoms

Symptoms of chest pain, palpitations, early fatigue or pre-syncope

Consider evaluation by primary care provider, ECG screening and possible cardiology consult