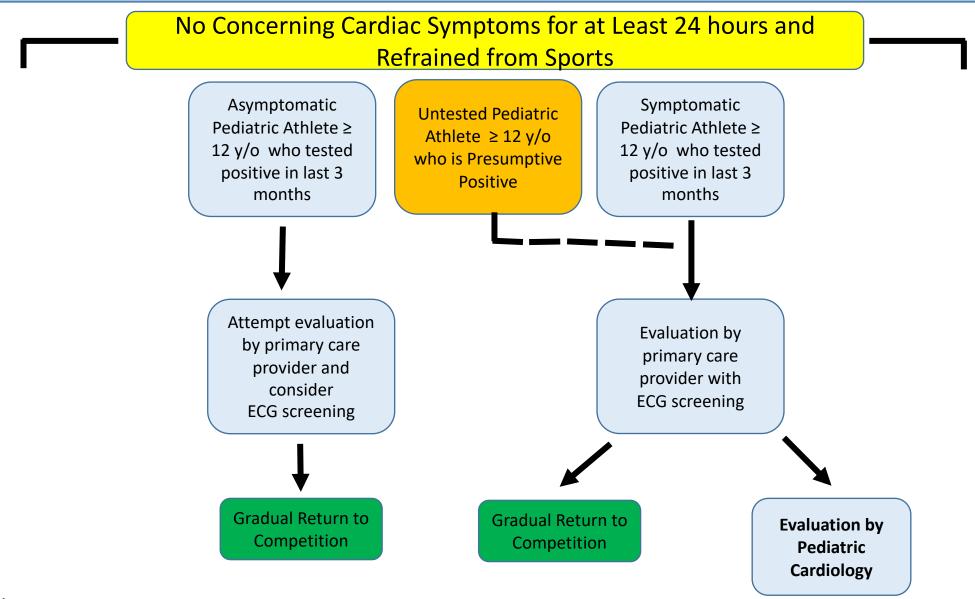

## Return to Play After COVID-19 Infection at Least 10 days from Diagnosis

## Return to Play After COVID-19 Infection at Least 10 days from Diagnosis

Athletic trainer or team physician should be monitoring graduated activity and assessing for symptoms

Symptoms of chest pain, palpitations, early fatigue or pre-syncope

Consider evaluation by primary care provider, ECG screening and possible cardiology consult