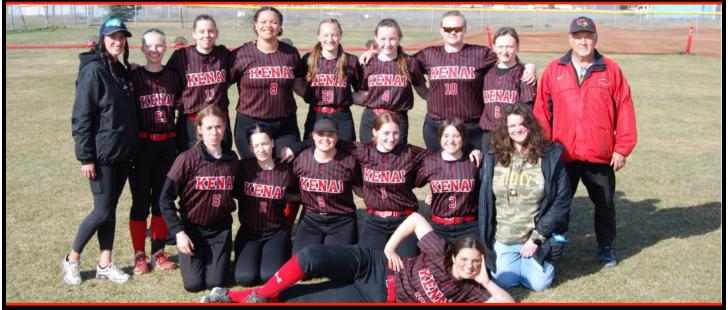

### KENAI CENTRAL KARDINALS

#### **NORTHERN LIGHTS CONFERENCE 2ND PLACE**

| #       | NAME                  | GRADE |
|---------|-----------------------|-------|
| 1       | Avery Ellis           | 10    |
| 2       | Maggie Grenier        | 11    |
| 3       | Caitlyn Crapps        | 10    |
| 5       | Avia Miller           | 10    |
| 6       | Lola McEwen           | 10    |
| 7       | Isabel Thomas         | 10    |
| 8       | Kyana Griskevich      | 11    |
| 9       | Kailey Stynsberg      | 10    |
| 10      | Shelby Hemphill       | 12    |
| 11      | Isabella Katzenberger | 12    |
| 13      | Seylor Tomrdle        | 9     |
| 20      | Sarai Bravo-Moe       | 12    |
| 23      | Zoey Riley            | 11    |
| S. Call | All in the            | 1. 10 |

Visit ASAA365.com for the Kardinals 2023 schedule and results!