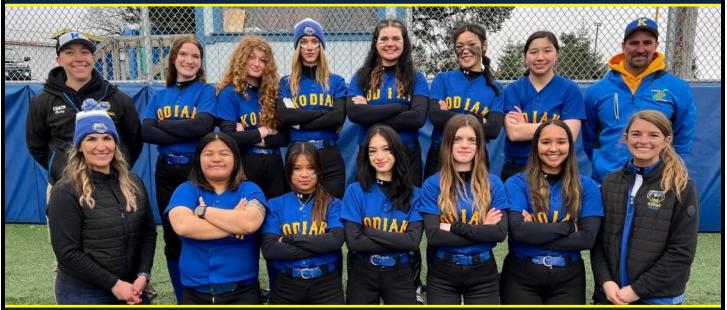

## **KODIAK BEARS**

NORTHERN LIGHTS CONFERENCE CHAMPIONS

|    | NAME               | DOCITION | GRADE |
|----|--------------------|----------|-------|
| #  | NAME               | POSITION | GRADE |
| 0  | Shanoah Spear      | P,SS     | 11    |
| 1  | Ashlyn Bolen       | CF       | 12    |
| 2  | Luana Farmer       | 1B       | 11    |
| 3  | Addalina Haagensen | LF,2B    | 11    |
| 5  | Kate Holland       | 2B, C    | 10    |
| 7  | Scout DeVries      | LF       | 10    |
| 8  | Danica Howell      | P, SS    | 10    |
| 11 | Aliesha Miranda    | RF       | 11    |
| 14 | Kristel Pineda     | 3B       | 11    |
| 17 | Abby Flerchinger   | RF       | 10    |
| 18 | Hailee Henslee     | C        | 10    |
| 18 |                    | And .    | R.S.  |

#### Visit <u>ASAA365.com</u> for the Bears 2023 schedule and results!