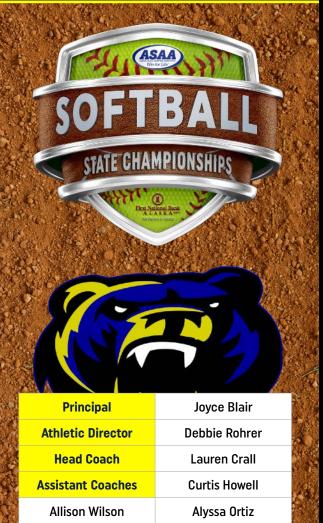

## **KODIAK BEARS**

NORTHERN LIGHTS CONFERENCE CHAMPIONS

|    | NAME               | DOCITION | GRADE |
|----|--------------------|----------|-------|
| #  | NAME               | POSITION | GRADE |
| 0  | Shanoah Spear      | P,SS     | 11    |
| 1  | Ashlyn Bolen       | CF       | 12    |
| 2  | Luana Farmer       | 1B       | 11    |
| 3  | Addalina Haagensen | LF,2B    | 11    |
| 5  | Kate Holland       | 2B, C    | 10    |
| 7  | Scout DeVries      | LF       | 10    |
| 8  | Danica Howell      | P, SS    | 10    |
| 11 | Aliesha Miranda    | RF       | 11    |
| 14 | Kristel Pineda     | 3B       | 11    |
| 17 | Abby Flerchinger   | RF       | 10    |
| 18 | Hailee Henslee     | C        | 10    |
| 18 |                    | And .    | R.S.  |

#### Visit <u>ASAA365.com</u> for the Bears 2023 schedule and results!