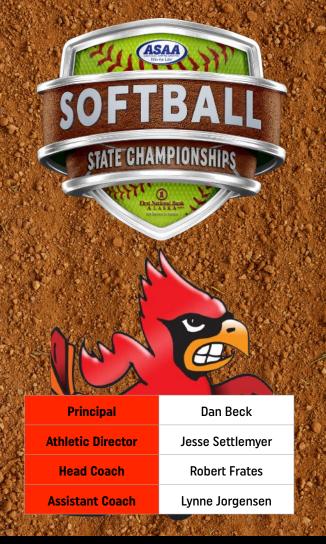

### KENAI CENTRAL KARDINALS

#### **NORTHERN LIGHTS CONFERENCE 2ND PLACE**

| #       | NAME                  | GRADE |
|---------|-----------------------|-------|
| 1       | Avery Ellis           | 10    |
| 2       | Maggie Grenier        | 11    |
| 3       | Caitlyn Crapps        | 10    |
| 5       | Avia Miller           | 10    |
| 6       | Lola McEwen           | 10    |
| 7       | Isabel Thomas         | 10    |
| 8       | Kyana Griskevich      | 11    |
| 9       | Kailey Stynsberg      | 10    |
| 10      | Shelby Hemphill       | 12    |
| 11      | Isabella Katzenberger | 12    |
| 13      | Seylor Tomrdle        | 9     |
| 20      | Sarai Bravo-Moe       | 12    |
| 23      | Zoey Riley            | 11    |
| S. Call | All in the            | 1. 10 |

Visit ASAA365.com for the Kardinals 2023 schedule and results!