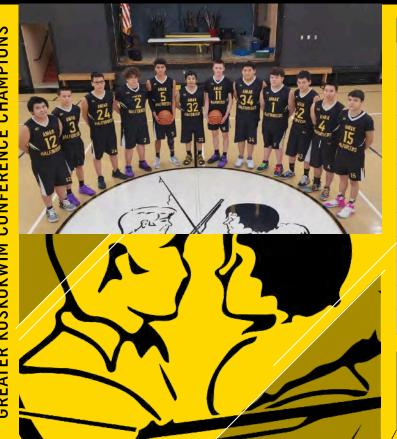

# AKIACHAK HUSKIES

**GREATER KUSKOKWIM CONFERENCE CHAMPIONS** 

| #                                      | NAME                                    |         | GRADE      |                  |
|----------------------------------------|-----------------------------------------|---------|------------|------------------|
| 1                                      | <b>Richelle Philli</b>                  | נ       | 10         |                  |
| 2                                      | Keaundra Jack                           | son     | 10         |                  |
| 3                                      | Ashley Evan                             |         | 12         |                  |
| 5                                      | Arianna Phillip                         | )       | 12         |                  |
| 11                                     | Kaylee Phillip                          |         | 11         |                  |
| 13                                     | <b>Raylene Henry</b>                    | 1       | 10         |                  |
| 14                                     | Emera Alexie                            |         | 12         |                  |
| 23                                     | Amanda Charl                            | es      | 9          |                  |
| 24                                     | Ciuk Slats                              |         | 12         |                  |
| 25                                     | Opriann Loma                            | ck      | 10         |                  |
| 32                                     | Audrae Charle                           | S       | 12         |                  |
| 33                                     | Reign Nose                              |         | 11         |                  |
|                                        | erika phillip                           |         | 9          |                  |
|                                        | embry david                             |         | 10         |                  |
|                                        | /////////////////////////////////////// |         |            | 4///             |
| HEAD COACH Hel                         |                                         | Helen . | Jackson    |                  |
| ASSISTA                                | NT COACH                                | Henry   | Kanulie    |                  |
| PRINCI                                 | PAL                                     | Barron  | Sample     | $\left  \right $ |
|                                        | IC DIRECTOR                             |         | er Phillip |                  |
| ////////////////////////////////////// |                                         |         |            |                  |