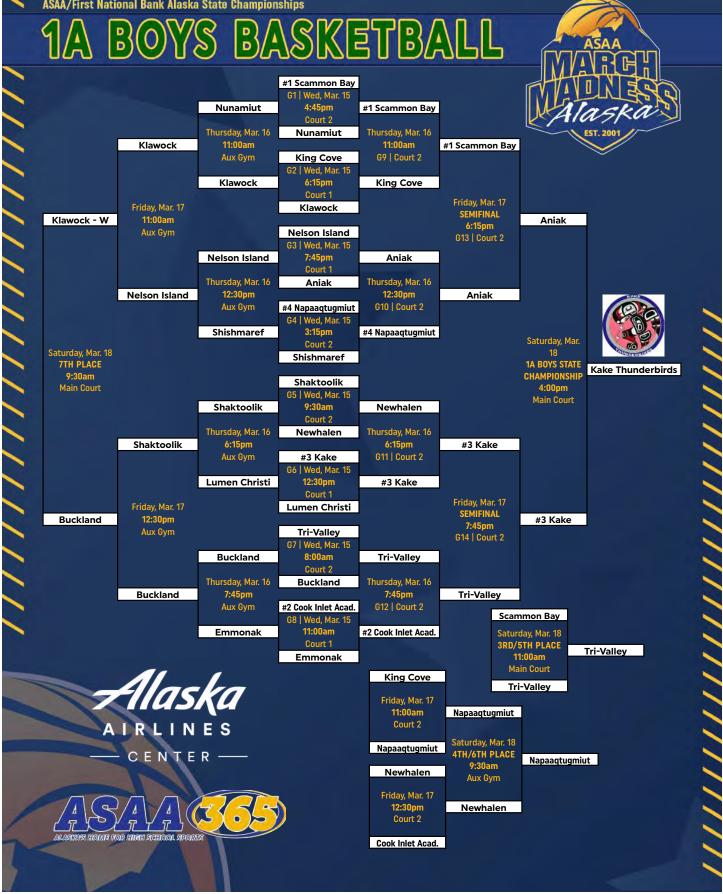

|    |
| 25                | Brandi Jimmie                                | 5'5        | 9     |    |
| 33                | Marion Sam                                   | 5'2        | 10    |    |
|                   | <u> ////////////////////////////////////</u> | 11//////   |       | [] |
| HEAD COACH        |                                              | Jamey Ti   | tus   |    |
| PRINCIPAL         |                                              | Joe Krause |       |    |
| ATHLETIC DIRECTOR |                                              | Jamey Ti   | tus   |    |



**NORTHWEST DESIGNS INK.** IS THE OFFICIAL MERCHANDISE PROVIDER OF THE

## 2023 ASAA MARCH MADNESS ALASKA BASKETBALL STATE CHAMPIONSHIPS

### PLEASE VISIT: HTTPS://NWD.INK/ASAASTORE/ For Your Official Event Apparel









### **FBREEDS** н Δ L .

**GREATER KUSKOKWIM CONFERENCE CHAMPIONS** 



| _      |                      |       | 7 |
|--------|----------------------|-------|---|
| #      | NAME                 | GRADE |   |
| 1      | Rylan Lang           | 9     |   |
| 2      | William Morgan       | 10    |   |
| 3      | Dylan Nicholson      | 9     |   |
| 4      | Maxium Morris        | 9     |   |
| 5      | Ryan Steeves         | 12    |   |
| 11     | Deven Dallmann       | 12    |   |
| 12     | Kanglek Evon         | 10    |   |
| 15     | Troy Morgan          | 10    |   |
| 24     | Shawn Levi           | 10    |   |
| 32     | Sherman Kelila       | 12    |   |
| 34     | Karson Peterson      | 9     |   |
| 42     | Samuel Peterson      | 11    |   |
| ,<br>, | <u>             </u> |