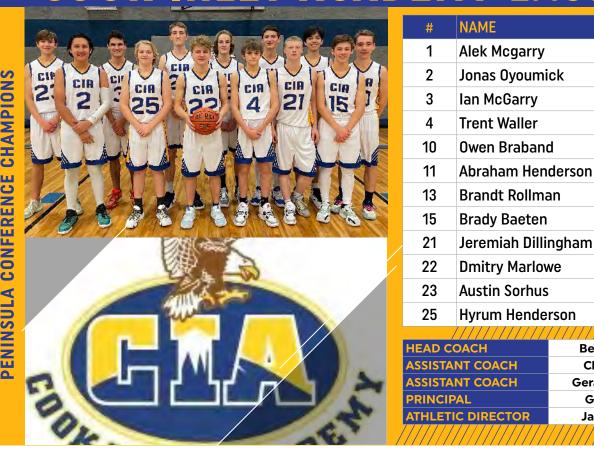

#### **COOK INLET ACADEMY** EAGLES

**PENINSULA CONFERENCE 2ND PLACE** 

| #      | NAME                                    |       | GRADE                                   |     |
|--------|-----------------------------------------|-------|-----------------------------------------|-----|
| 3      | Kristina Stoll                          | 10    |                                         |     |
| 4      | Katya Vitryach                          | enko  | 11                                      |     |
| 5      | Clara Warren                            |       | 9                                       |     |
| 10     | Danielle Smith                          |       | 12                                      |     |
| 12     | Vera Vitryache                          | nko   | 10                                      |     |
| 15     | Kaitlyn Liles                           |       | 12                                      |     |
| 22     | Rebekah Dillin                          | gham  | 10                                      |     |
| 32     | Tatum Rozak                             |       | 12                                      |     |
| 34     | Hope Hillyer                            |       | 10                                      |     |
| 45     | Ella Rollman                            |       | 10                                      |     |
| ,      |                                         |       | /////////////////////////////////////// | []/ |
| HEAD C | COACH                                   | Josh  | Hawley                                  |     |
| ASSIST | ANT COACH                               | Kara  | Hawley                                  |     |
| PRINCI | PAL                                     | Gary  | Leiter                                  |     |
| ATHLET | IC DIRECTOR                             | Janet | : Hillyer                               |     |
| /////  | 1////////////////////////////////////// |       |                                         | 1   |