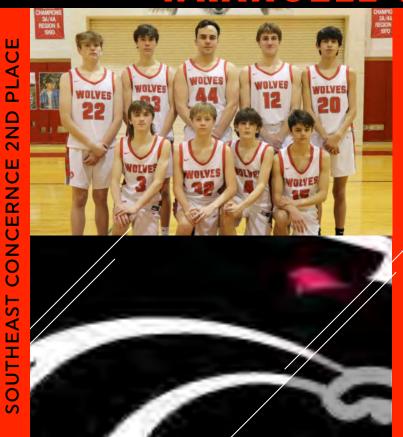

# **AQQALUK** BEARS

**IORTHWEST ARCTIC CONFERENCE 2ND PLAC** 

|    |                 | //       | <u>        </u> |
|----|-----------------|----------|-----------------|
| #  | GRADE           | POSITION | GRADE           |
| 3  | Eva Johnson     | G        | 12              |
| 14 | Katrina Stalker | PF       | 11              |
| 20 | Shannon Ballot  | PG       | 10              |
| 21 | Myrtle Williams | G        | 10              |
| 22 | Qutan Hailstone | G        | 12              |
| 23 | Hannah Hawley   | G        | 9               |
| 24 | Veronica Ballot | C        | 9               |
|    |                 |          |                 |

|   | /////////////////////////////////// |                        |
|---|-------------------------------------|------------------------|
|   | HEAD COACH                          | <b>Timothy Wingert</b> |
|   | PRINCIPAL                           | Mike Zibell            |
|   | ATHLETIC DIRECTOR                   | Brett Slaathaug        |
| / |                                     |                        |