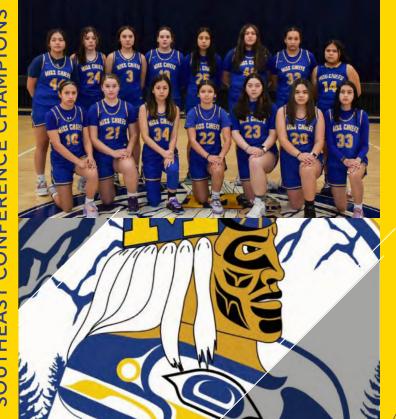

# **AQQALUK** BEARS

**IORTHWEST ARCTIC CONFERENCE 2ND PLAC** 

|    |                 | //       | <u>        </u> |
|----|-----------------|----------|-----------------|
| #  | GRADE           | POSITION | GRADE           |
| 3  | Eva Johnson     | G        | 12              |
| 14 | Katrina Stalker | PF       | 11              |
| 20 | Shannon Ballot  | PG       | 10              |
| 21 | Myrtle Williams | G        | 10              |
| 22 | Qutan Hailstone | G        | 12              |
| 23 | Hannah Hawley   | G        | 9               |
| 24 | Veronica Ballot | C        | 9               |
|    |                 |          |                 |

|   | /////////////////////////////////// |                        |
|---|-------------------------------------|------------------------|
|   | HEAD COACH                          | <b>Timothy Wingert</b> |
|   | PRINCIPAL                           | Mike Zibell            |
|   | ATHLETIC DIRECTOR                   | Brett Slaathaug        |
| / |                                     |                        |