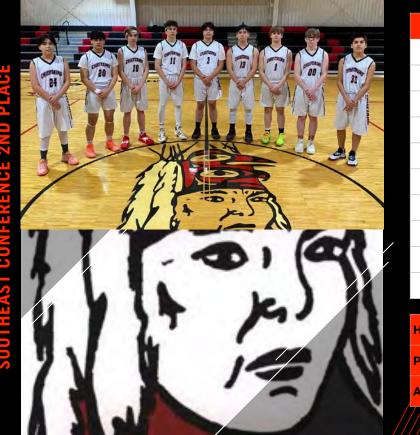

# **AQQALUK** BEARS

**IORTHWEST ARCTIC CONFERENCE 2ND PLAC** 

|    |                 | //       | <u>        </u> |
|----|-----------------|----------|-----------------|
| #  | GRADE           | POSITION | GRADE           |
| 3  | Eva Johnson     | G        | 12              |
| 14 | Katrina Stalker | PF       | 11              |
| 20 | Shannon Ballot  | PG       | 10              |
| 21 | Myrtle Williams | G        | 10              |
| 22 | Qutan Hailstone | G        | 12              |
| 23 | Hannah Hawley   | G        | 9               |
| 24 | Veronica Ballot | C        | 9               |
|    |                 |          |                 |

|   | /////////////////////////////////// |                        |
|---|-------------------------------------|------------------------|
|   | HEAD COACH                          | <b>Timothy Wingert</b> |
|   | PRINCIPAL                           | Mike Zibell            |
|   | ATHLETIC DIRECTOR                   | Brett Slaathaug        |
| / |                                     |                        |