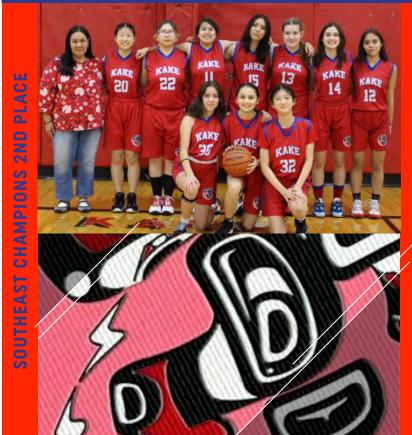

AKE THUNDERBIRDS

|                           |                 |                 | GRADE    |
|---------------------------|-----------------|-----------------|----------|
| 11                        | Claire Davis    |                 | 9        |
| 12                        | Jillian Jackson | Jillian Jackson |          |
| 13                        | Paige Ross      |                 | 9        |
| 14                        | Mamie Crooke    | 5               | 12       |
| 15                        | LilyIda Jacksor | ı               | 9        |
| 20                        | Lydia Chang     |                 | 9        |
| 22                        | Honey Kadake    |                 | 12       |
| 24                        | Madison Padge   | ett             | 8        |
| 30                        | Brooklyn Hallir | igstad          | 8        |
| 32                        | Maria Chang     |                 | 8        |
| ,                         |                 |                 |          |
| HEAD COACH                |                 | Debbie          | Johnson  |
|                           |                 | Jackson         |          |
| PRINCIPAL Richard Catahay |                 | l Catahay       |          |
|                           |                 | Antho           | ony Ross |