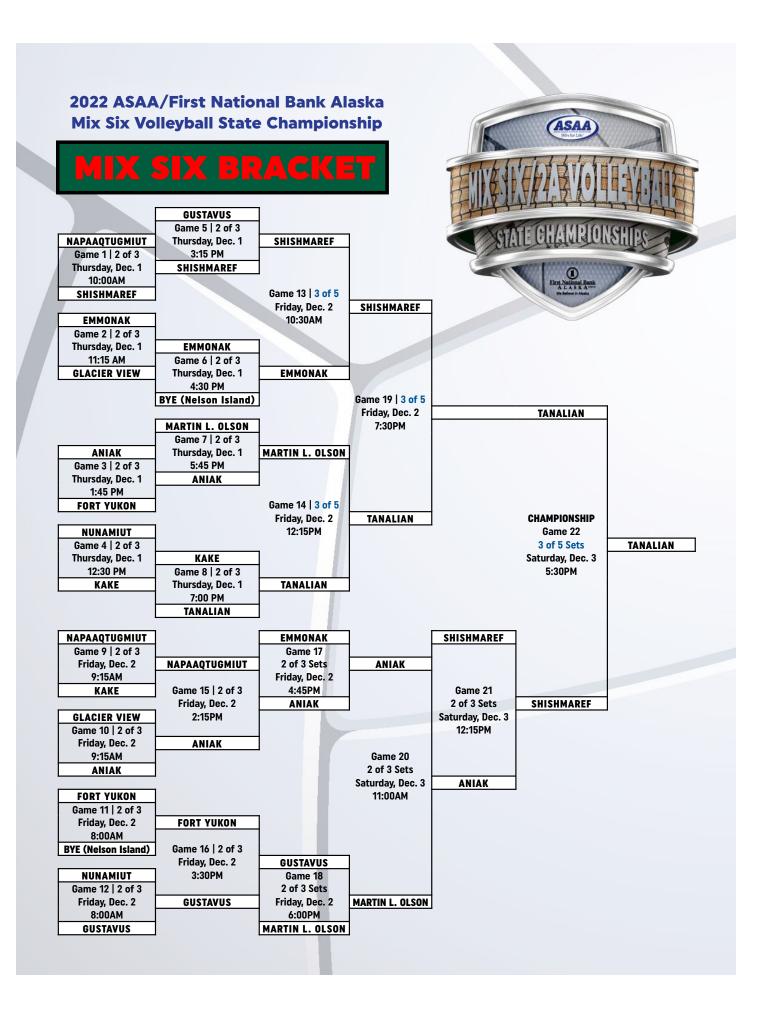

club49hub.com

| ASAA<br>ASAA                                                                                                                                                    | ASAA                |
|-----------------------------------------------------------------------------------------------------------------------------------------------------------------|---------------------|
|                                                                                                                                                                 | TENIAL DIANA STATE  |
|                                                                                                                                                                 |                     |
| STATE CHAMPIONSHIPS STATE CHAMPIONSHIPS STATE CHAMPIONSHIPS                                                                                                     | HAMPIONSHIPS        |
|                                                                                                                                                                 | O Dog National Read |
| 2022 ASAA/Fr. Dr. Markanska<br>A Bank Alaska                                                                                                                    | ALASSA              |
| Thursday                                                                                                                                                        |                     |
| 9:55 AM National Anthem                                                                                                                                         |                     |
| Court #1 (2A)         Court #2 (Mix Six)           10:00 AM         Game 1         10:00 AM         Game 1         (2/3)                                        |                     |
|                                                                                                                                                                 | R                   |
| 11:45 AM         Game 2         11:15 AM         Game 2         (2/3)           12:30 PM         Game 3         (2/3)         (2/3)         (2/3)         (2/3) | S                   |
| 12:30 PM         Game 3         (2/3)           1:30 PM         Game 3         1:45 PM         Game 4         (2/3)                                             |                     |
|                                                                                                                                                                 |                     |
| 3:15 PM         Game 4         3:15 PM         Game 5         (2/3)           4:30 PM         Game 6         (2/3)                                              | С                   |
| 5:15 PM Game 5 5:45 PM Game 7 (2/3)                                                                                                                             | •                   |
|                                                                                                                                                                 |                     |
| 7:00 PM         Game 6         7:00 PM         Game 8 (2/3)                                                                                                     |                     |
| Friday                                                                                                                                                          |                     |
|                                                                                                                                                                 |                     |
| Court #1 (M6 & 2A)         Court #2 (Mix Six)           8:00 AM         M6 Game 11 (2/3)         8:00 AM         Game 12 (2/3)                                  |                     |
|                                                                                                                                                                 |                     |
| 9:15 AM         M6 Game 9 (2/3)         9:15 AM         Game 10 (2/3)           10:30 AM         Game 13 (3/5)         Game 13 (3/5)                            |                     |
| 11:00 AM 2A Game 7                                                                                                                                              |                     |
| 12:15 PM Game 14 (3/5)                                                                                                                                          |                     |
| 12:45 PM 2A Game 8                                                                                                                                              | D                   |
| <b>2:15 PM</b> Game 15 (2/3)                                                                                                                                    |                     |
| 12:45 PM         2A Game 8         2:15 PM         Game 15 (2/3)           2:30 PM         2A Game 9         3:30 PM         Game 16 (2/3)                      |                     |
| 4:15 PM         2A Game 10         4:45 PM         Game 17         (2/3)                                                                                        | U                   |
|                                                                                                                                                                 |                     |
| 6:15 PM         2A Game 11         6:00 PM         Game 18         (2/3)                                                                                        |                     |
| 8:00 PM 2A Game 12 7:30 PM Game 19 (3/5)                                                                                                                        |                     |
|                                                                                                                                                                 |                     |
| 8:00 PM 2A Game 12 7:30 PM Game 19 (3/5)<br>Saturday<br>Single Court                                                                                            |                     |
| 9:00 AM 2A Game 13                                                                                                                                              |                     |
| 11:00 AM         M6 Game 20 (2/3)           12:15 PM         M6 Game 21 (2/3)                                                                                   | Ξ                   |
| 12:13 PM     100 Game 21 (2/3)       2:25 PM     National Anthem                                                                                                |                     |
| 2:30 PM 2A Championship Game                                                                                                                                    |                     |
| 5:30 PM Mix Six Championship Game (3/5)                                                                                                                         |                     |