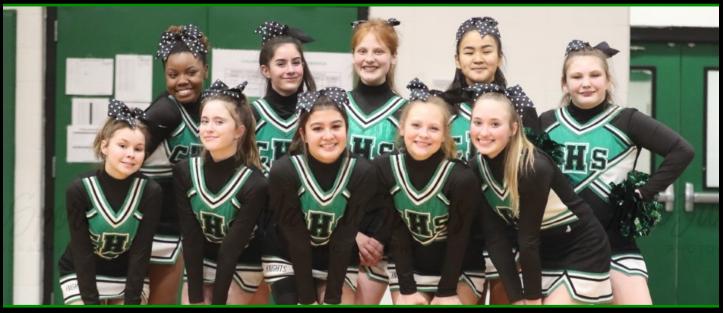

## **HUTCHISON HAWKS**

#### **3A AURORA CONFERENCE**

|                        |       |   | 7 /A X 35-/ M D   |                 | 100 |
|------------------------|-------|---|-------------------|-----------------|-----|
| NAME                   | GRADE |   | Principal         | Robyn Taylor    |     |
| Natasha Fenton         | 9     |   | Athletic Director | Lynn Bernheim   | 4   |
| 6                      |       |   | Head Coach        | Marian Josefsen |     |
| Maddison Winchester    | 9     | A | Assistant Coach   | Susan Toscano   | 1   |
| Piper Burks            | 10    |   |                   |                 |     |
| Lily Coronado          | 10    |   |                   |                 | 0   |
| Piper Crush            | 10    |   | P                 | 7               | P   |
| Maliah Ganatta         | 10    |   | 4                 | P               |     |
| Alana Moses            | 10    |   | K                 |                 |     |
| Yisrael Griswold       | 11    |   | n                 |                 |     |
| Noelia Toscano-Arteaga | 12    |   | A AND             |                 |     |
|                        |       |   |                   |                 | 6   |