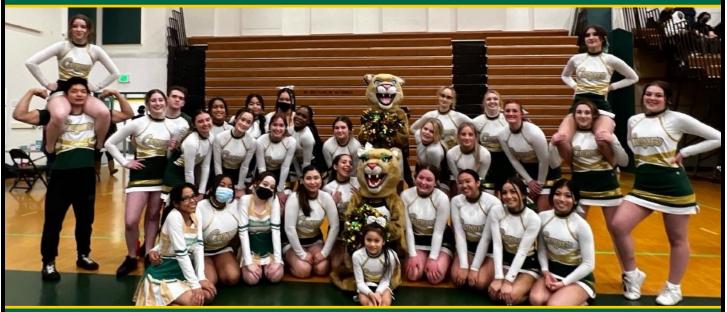

|

## SERVICE COUGARS



## 4A COOK INLET CONFERENCE

| NAME               | GRADE |                                 |          |
|--------------------|-------|---------------------------------|----------|
| Natalie Chanonto   | 12    | Principal Allen Ward            | Welk     |
| Abigail Degenhardt | 12    | Alleri Walc                     |          |
| Tristan Downey     | 10    | Athletic Director James Bo      | ell 🧧    |
| Markayla Duarte    | 9     |                                 |          |
| Ayana Fairclough   | 11    | Head Cheer Coach Erin Abigail A | drayan 🧧 |
| Kathryn Gould      | 11    |                                 |          |
| Danielle Guinn     | 12    | Assistant Cheer Coach Shayne Wr | right    |
| Abrianna Guse      | 12    |                                 | Vi       |
| 🔨 Mayla