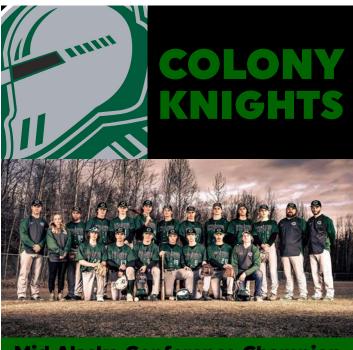

#### Mid Alaska Conference 2nd Place

| #  | ATHLETE              | GRADE |
|----|----------------------|-------|
| 2  | Thomas Bast          | 12    |
| 3  | Jase Mccullough      | 12    |
| 4  | Nadia Chernich       | 9     |
| 8  | Shaun Conwelll Jr    | 12    |
| 9  | Gabriel Angaiak      | 10    |
| 10 | Miles Fowler         | 10    |
| 12 | John Snow            | 12    |
| 13 | Joshua Swank         | 10    |
| 14 | Maxwell Oravec       | 10    |
| 21 | Jack Mavencamp       | 10    |
| 23 | Aden Sadler          | 10    |
| 27 | Jonathan Swank       | 10    |
| 30 | Brighton Higbee      | 12    |
| 48 | Malakai Taylor-Oates | 9     |

| Principal <b>Anna</b> | Patrick Riggs                                  |
|-----------------------|------------------------------------------------|
| Athletic Director     | Frank Ostanik                                  |
| Head Coach            | Joseph Chernich                                |
| Assistant Coaches     | Michael Angaiak, Jayton<br>Grubb, Chris Sadler |