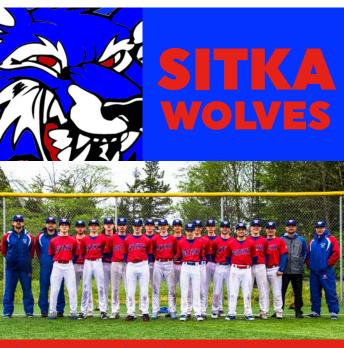

#### **At-Large State Berth**

| #  | ATHLETE           | POSITION | GRADE |
|----|-------------------|----------|-------|
|    |                   |          |       |
| 1  | Jack Strydom      | OF, 2B   | 12    |
| 3  | Liam Houlihan     | OF       | 12    |
| 5  | Austin Ceccarelli | P,C,INF  | 12    |
| 6  | Gabe Dash         | P,C,OF   | 11    |
| 7  | Coda Wood         | P,OF     | 12    |
| 8  | Harrison Metz     | P,SS     | 12    |
| 9  | Camden Wise       | 2B,3B    | 9     |
| 10 | Mylan Johnson     | P,2B     | 10    |
| 12 | Saharat Anderson  | OF       | 9     |
| 13 | Garrett Briscoe   | OF       | 10    |
| 16 | Zach Marley       | OF       | 10    |
| 17 | Josiah Raymond    | 1B       | 12    |
| 18 | Charly Tappan     | 3B,1B    | 12    |
| 19 | Blaise Banks      | OF       | 9     |
| 25 | Jonathon Gregoire | OF       | 10    |
| 34 | Malachi Raymond   | 2B,OF    | 9     |

# SCHOOL & TEAM INFORMATIONPrincipalDouglas WaclawskiAthletic DirectorChris PerkHead CoachRich SonnenAssistant CoachesSteve Fuson & Tyler Krekling

**Student Manager** 

Tonda Smude