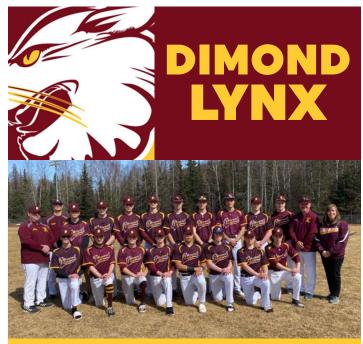

#### **At-Large State Berth**

| #  | ATHLETE           | POSITION | GRADE |
|----|-------------------|----------|-------|
|    |                   |          |       |
| 1  | Jack Strydom      | OF, 2B   | 12    |
| 3  | Liam Houlihan     | OF       | 12    |
| 5  | Austin Ceccarelli | P,C,INF  | 12    |
| 6  | Gabe Dash         | P,C,OF   | 11    |
| 7  | Coda Wood         | P,OF     | 12    |
| 8  | Harrison Metz     | P,SS     | 12    |
| 9  | Camden Wise       | 2B,3B    | 9     |
| 10 | Mylan Johnson     | P,2B     | 10    |
| 12 | Saharat Anderson  | OF       | 9     |
| 13 | Garrett Briscoe   | OF       | 10    |
| 16 | Zach Marley       | OF       | 10    |
| 17 | Josiah Raymond    | 1B       | 12    |
| 18 | Charly Tappan     | 3B,1B    | 12    |
| 19 | Blaise Banks      | OF       | 9     |
| 25 | Jonathon Gregoire | OF       | 10    |
| 34 | Malachi Raymond   | 2B,OF    | 9     |

# SCHOOL & TEAM INFORMATIONPrincipalDouglas WaclawskiAthletic DirectorChris PerkHead CoachRich SonnenAssistant CoachesSteve Fuson & Tyler Krekling

**Student Manager** 

Tonda Smude