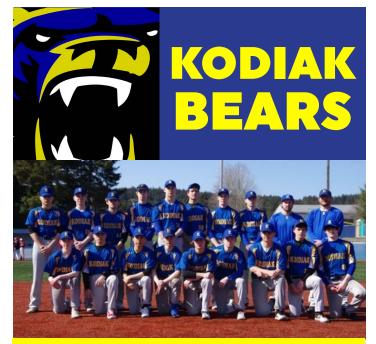

#### **At-Large State Berth**

| #  | ATHLETE           | POSITION | GRADE |
|----|-------------------|----------|-------|
|    |                   |          |       |
| 1  | Jack Strydom      | OF, 2B   | 12    |
| 3  | Liam Houlihan     | OF       | 12    |
| 5  | Austin Ceccarelli | P,C,INF  | 12    |
| 6  | Gabe Dash         | P,C,OF   | 11    |
| 7  | Coda Wood         | P,OF     | 12    |
| 8  | Harrison Metz     | P,SS     | 12    |
| 9  | Camden Wise       | 2B,3B    | 9     |
| 10 | Mylan Johnson     | P,2B     | 10    |
| 12 | Saharat Anderson  | OF       | 9     |
| 13 | Garrett Briscoe   | OF       | 10    |
| 16 | Zach Marley       | OF       | 10    |
| 17 | Josiah Raymond    | 1B       | 12    |
| 18 | Charly Tappan     | 3B,1B    | 12    |
| 19 | Blaise Banks      | OF       | 9     |
| 25 | Jonathon Gregoire | OF       | 10    |
| 34 | Malachi Raymond   | 2B,OF    | 9     |

# SCHOOL & TEAM INFORMATIONPrincipalDouglas WaclawskiAthletic DirectorChris PerkHead CoachRich SonnenAssistant CoachesSteve Fuson & Tyler Krekling

**Student Manager** 

Tonda Smude