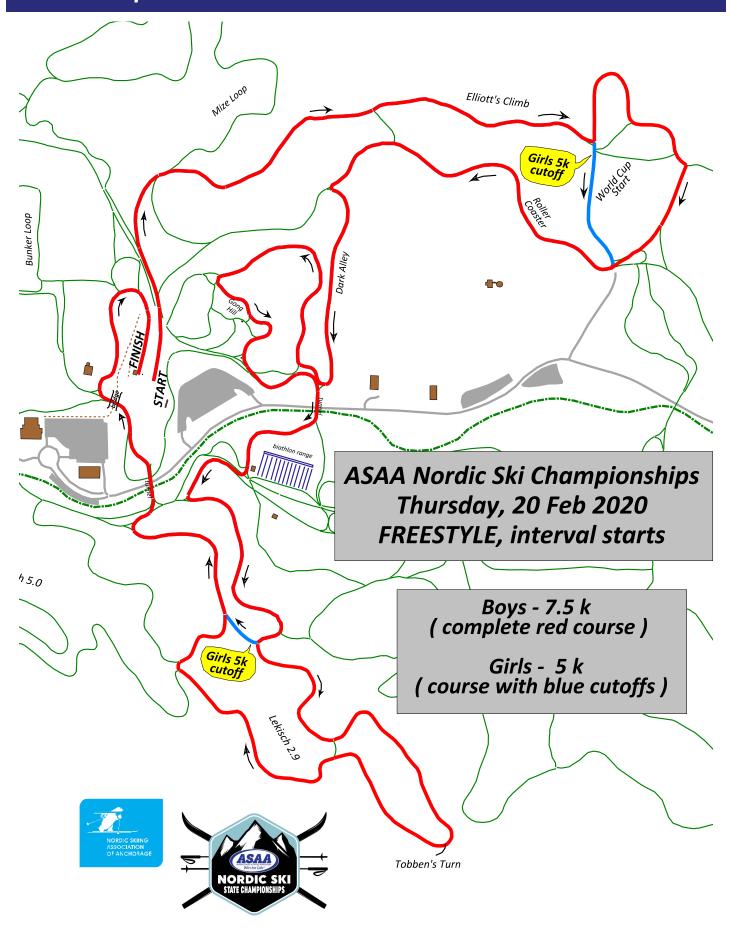

#### THURSDAY, FEB 20 COURSE - FREESTYLE - INTERVAL STARTS

#### 2020 NORDIC SKI STATE CHAMPIONSHIP SKI COURSE MARKINGS

| Date                | Thursday, 02/20              | Friday, 02/21           | Saturday, 02/22 |
|---------------------|------------------------------|-------------------------|-----------------|
| Technique           | Free                         | Classic                 | C,C,F,F*        |
| Course              |                              |                         |                 |
| Girls 5 k Interval  | 1 X 5 k                      |                         |                 |
| Start               |                              |                         |                 |
| Boys 7.5 k Interval | 1 X 7.5 k                    |                         |                 |
| Start               |                              |                         |                 |
| Girls 7.5 k Mass    |                              | 1 X 7.5 k               |                 |
| Start               |                              |                         |                 |
| Boys 10 k Mass      |                              | 2 X 5 k                 |                 |
| Start               |                              |                         |                 |
| Girls 3 k Classic   |                              |                         | 2 X 3 k         |
| (C) Relay           |                              |                         |                 |
| Boys 5 k Classic    |                              |                         | 2 X 5 k         |
| Relay               |                              | i                       |                 |
| Girls 3 k Freestyle |                              |                         | 2 X 3 k         |
| (F) Relay           |                              |                         |                 |
| Boys 5 k Freestyle  | AS                           |                         | 2 X 5 k         |
| Relay               | MASSA SCHOOL METH<br>Win for | TIES ASSOCIATION  Life* |                 |
|                     | NORD                         | C SKI                   |                 |