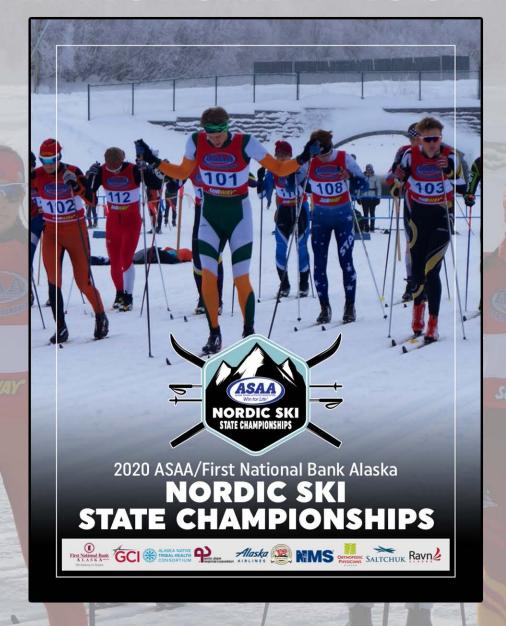

### 2020 ASAA/FIRST NATIONAL BANK ALASKA NORDIC SKIING STATE CHAMPIONSHIPS

Kincaid Park - Anchorage / February 20-22
Hosted by: ASAA, Dimond High School & Nordic Skiing Association of Anchorage