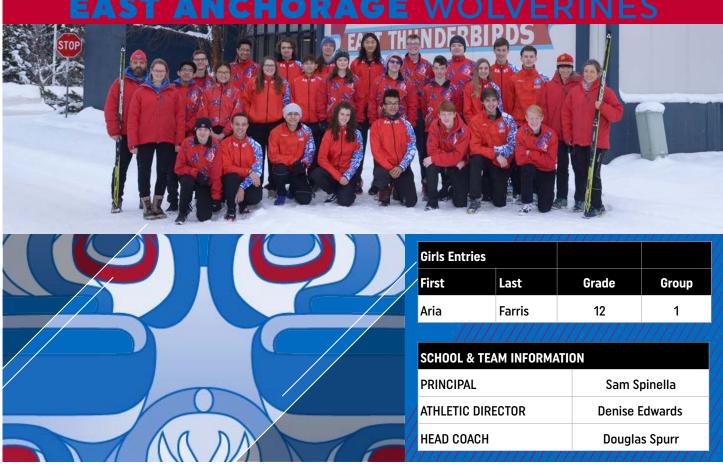

#### CHUGIAK MUSTANGS

| Girls Entries |          |       |       |
|---------------|----------|-------|-------|
| First         | Last     | Grade | Group |
| Haley         | Harmon   | 9     |       |
| Adrianna      | Proffitt | 12    | 4     |
| Hannah        | Cryder   | 12    | 3     |
| Kaleigh       | Amundson | 9     | 2     |
| Patricia      | Casey    | 10    | 1     |
| Kali          | Smedley  | 12    | 5     |
| Kiley         | Dennis   | 9     | 6     |

|   | Boys Entries |                |       |       |
|---|--------------|----------------|-------|-------|
|   | First        | Last           | Grade | Group |
|   | Justin       | Nevells        | 12    |       |
|   | Michael      | Earnhart       | 11    | 6     |
| / | Max          | Beiergrohslein | 12    | 5     |
|   | Porter       | Blei           | 10    | 4     |
|   | Michael      | Connelly       | 11    | 3     |
|   | Konrad       | Renner         | 11    | 2     |
|   | Sam          | Cryder         | 9     | 1     |

|   | SCHOOL & TEAM INFORMATION |                 |
|---|---------------------------|-----------------|
|   | PRINCIPAL                 | Megan Hatswell  |
|   | ATHLETIC DIRECTOR         | Ben Johrendt    |
| / | HEAD COACH                | Sarissa Lammers |
| / | ASSISTANT COACHES         | Stan Carrick    |
| / | Autumn Person             | Brett Schimmack |