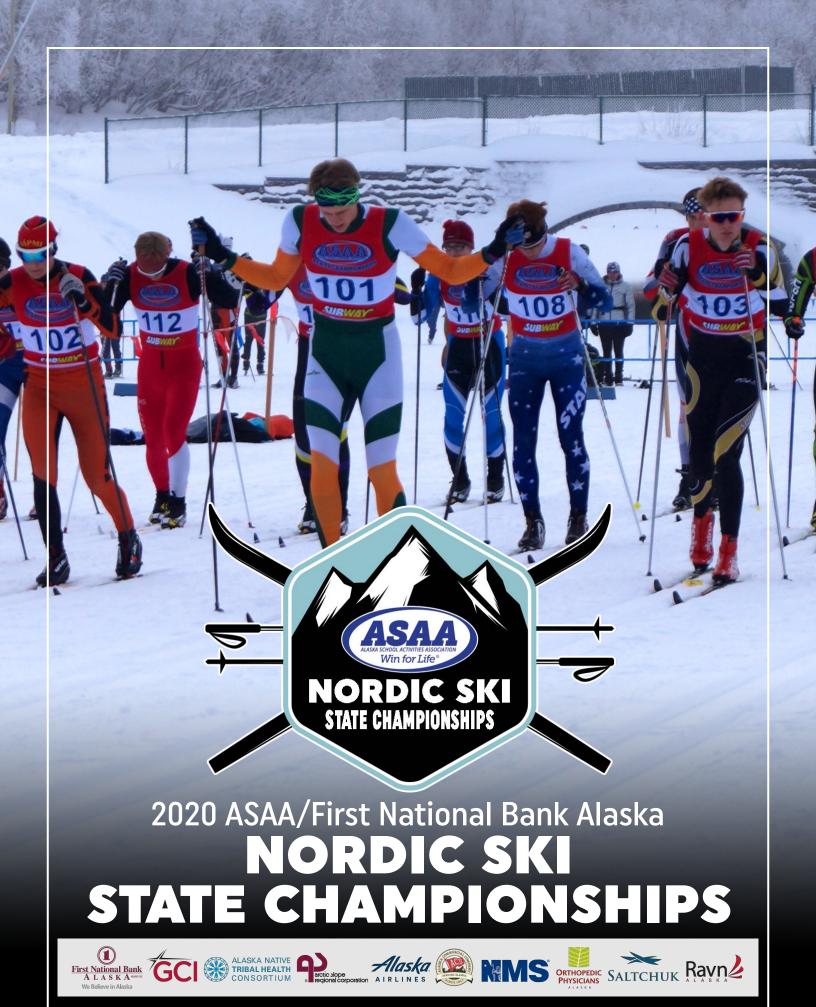

### 2020 ASAA/FIRST NATIONAL BANK ALASKA NORDIC SKIING STATE CHAMPIONSHIPS

Kincaid Park - Anchorage / February 20-22
Hosted by: ASAA, Dimond High School & Nordic Skiing Association of Anchorage