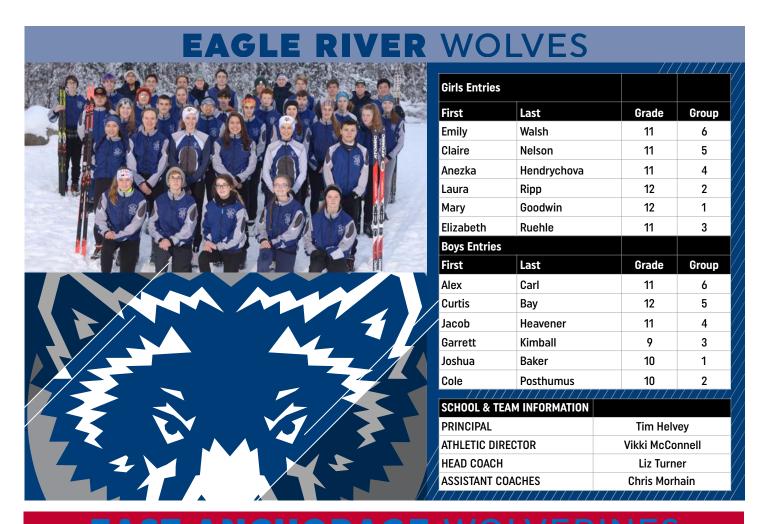

#### **BARTLETT GOLDEN BEARS**

| Girls Entries |          |       |       |
|---------------|----------|-------|-------|
| First         | Last     | Grade | Group |
| Leola         | Atkinson | 12    | 4     |
| Lucy          | Atkinson | 10    | 3     |
| Chadwick      | Haley    | 9     | 2     |
| Morgan        | Bolan    | 12    | 5     |
| Tylyn         | Bushman  | 12    | 6     |
| Roys Entries  |          |       |       |

| Boys Entries |          |       |       |
|--------------|----------|-------|-------|
| First        | Last     | Grade | Group |
| Carson       | Chadwick | 11    | 4     |
| Holten       | Reid     | 9     | 3     |

|    | SCHOOL & TEAM INFORM | ATION         |
|----|----------------------|---------------|
|    | PRINCIPAL            | Sean Prince   |
| ١, | ATHLETIC DIRECTOR    | Leif Jacobsen |
|    | HEAD COACH           | Tom Grenier   |
|    | ASSISTANT COACHES    | Zoey Grenier  |