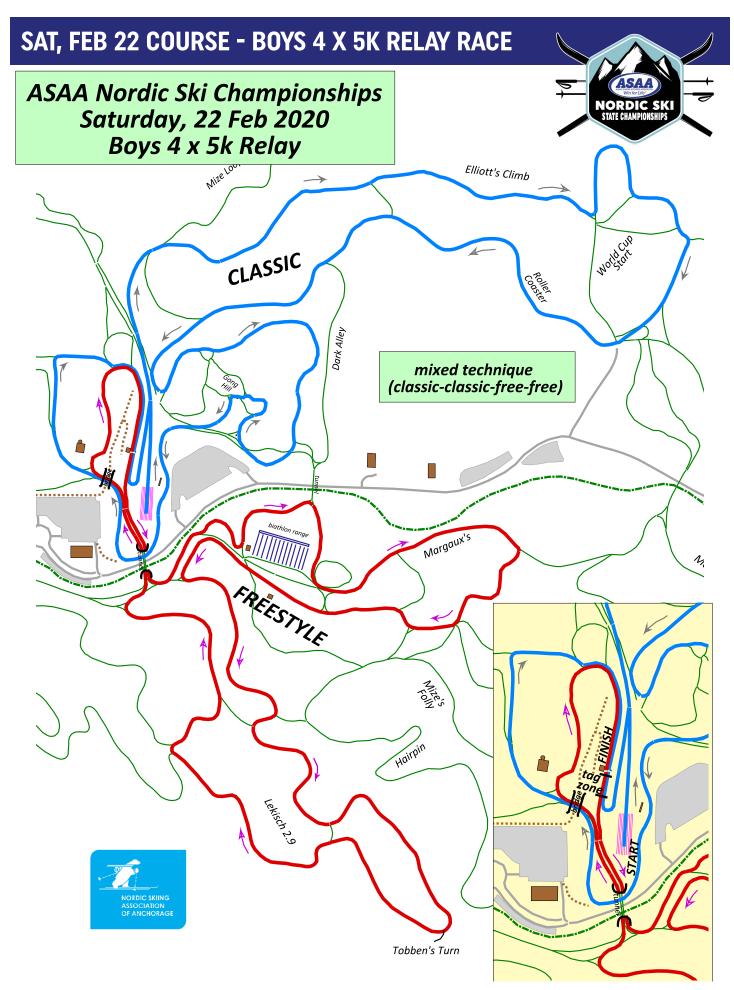

#### **Saturday, February 22**

7:00am Gates Open/Kincaid Park Wax Bunker open

9:30am Bib Pick-Up (by Coach only) in Chalet

10:40am Presentation of Colors

11:00am Girls 4 x 3K Mixed Technique (Classic-Classic-Free-Free)
1:00pm Boys 4 x 5K Mixed Technique (Classic-Classic-Free-Free)

#### THURSDAY, FEB 20 COURSE - FREESTYLE - INTERVAL STARTS

#### FRIDAY, FEB 21 COURSE - CLASSIC - MASS START

#### 2020 NORDIC SKI STATE CHAMPIONSHIP SKI COURSE MARKINGS

| Date                | Thursday, 02/20              | Friday, 02/21           | Saturday, 02/22 |
|---------------------|------------------------------|-------------------------|-----------------|
| Technique           | Free                         | Classic                 | C,C,F,F*        |
| Course              |                              |                         |                 |
| Girls 5 k Interval  | 1 X 5 k                      |                         |                 |
| Start               |                              |                         |                 |
| Boys 7.5 k Interval | 1 X 7.5 k                    |                         |                 |
| Start               |                              |                         |                 |
| Girls 7.5 k Mass    |                              | 1 X 7.5 k               |                 |
| Start               |                              |                         |                 |
| Boys 10 k Mass      |                              | 2 X 5 k                 |                 |
| Start               |                              |                         |                 |
| Girls 3 k Classic   |                              |                         | 2 X 3 k         |
| (C) Relay           |                              |                         |                 |
| Boys 5 k Classic    |                              |                         | 2 X 5 k         |
| Relay               |                              | i                       |                 |
| Girls 3 k Freestyle |                              |                         | 2 X 3 k         |
| (F) Relay           |                              |                         |                 |
| Boys 5 k Freestyle  | AS                           |                         | 2 X 5 k         |
| Relay               | MASSA SCHOOL METH<br>Win for | TIES ASSOCIATION  Life* |                 |
|                     | NORD                         | C SKI                   |                 |