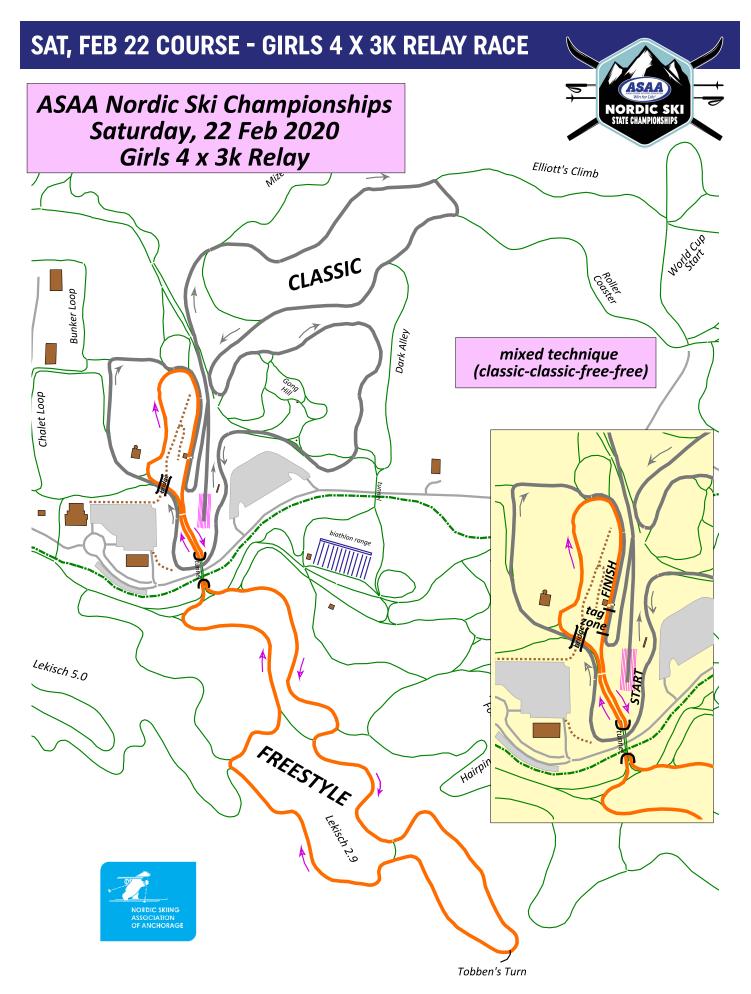

#### **Saturday, February 22**

7:00am Gates Open/Kincaid Park Wax Bunker open

9:30am Bib Pick-Up (by Coach only) in Chalet

10:40am Presentation of Colors

11:00am Girls 4 x 3K Mixed Technique (Classic-Classic-Free-Free)
1:00pm Boys 4 x 5K Mixed Technique (Classic-Classic-Free-Free)