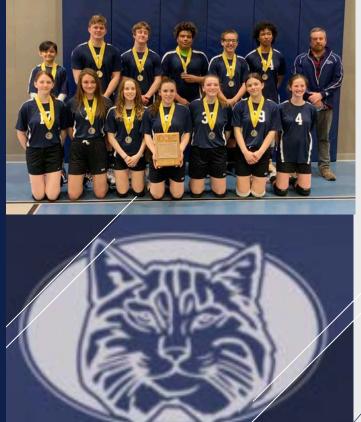

#### **DENALI CONFERENCE**

NIKOLAEVSK WARRIORS

| #          | NAME               | M/F           | HEI.        | POS.       | GR.   |
|------------|--------------------|---------------|-------------|------------|-------|
| 2          | Hannah Gerasimof   | F             | 5'4         | DS         | 11    |
| 3          | Zoya Fefelov       | F             | 5'8         | DS         | 11    |
| 4          | Krystyana Kalugin  | F             | 5'4         | Setter     | 11    |
| 6          | Lukah Kalugin      | М             | 5'10        | DS/OH      | 11    |
| 21         | Justin Trail       | М             | 6'1         | MB/OH      | 11    |
| 22         | Konstantin Fefelov | м             | 6'4         | MB/MH      | 12    |
| 25         | Caitlin Gerasimof  | F             | 5'4         | DS         | 10    |
| PŖ         |                    |               | /////<br>Mi | ke Sellers | ///// |
| AT         | HLETIC DIRECTOR    | ECTOR Mike Se |             |            |       |
| HEAD COACH |                    |               | Be          | ea Klaich  |       |