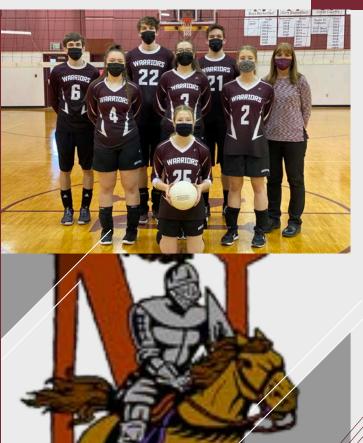

## Strengthening People, Culture, and Homelands

Sealaska is proud to support the student athletes competing in the ASAA State Championships.

| SOUTHEAST CONFERENCE                                                                                  |     |                 |      |         |         |        |
|-------------------------------------------------------------------------------------------------------|-----|-----------------|------|---------|---------|--------|
|                                                                                                       | #   | NAME            | M/F  | POS.    | HEI.    | GRADE  |
|                                                                                                       | 1   | Penelope Jarvis | F    | Setter  | 5'2     | 11     |
| TISTAVILS PUSTAVUS 17 19 TISTAVUS                                                                     | 3   | Amellia Patrick | F    | Defense | 5'4     | 9      |
| CUSTATUS CUSTATUS 17 19 FOXES | 5   | Scherion Bohlke | F    | Setter  | 5'5     | 12     |
|                                                                                                       | 8   | Madeline Wagner | F    | Hitter  | 5'8     | 9      |
| USTATUS USTATUS JUSTATUS JUSTATUS                                                                     | 11  | Benjamin Bruno  | М    | Defense | 5'6     | 9      |
| THE POILS BOUTS DEES                                                                                  | 12  | John Kelly      | М    | Defense | 5'10    | 9      |
|                                                                                                       | 13  | Kona Atkins     | М    | Setter  | 5'10    | 10     |
|                                                                                                       | 14  | Evan Durco      | М    | Defense | 5'10    | 8      |
|                                                                                                       | 17  | Daniel Bohlke   | М    | Hitter  | 6'1     | 10     |
|                                                                                                       | 19  | David Shatswell | М    | Hitter  | 6'1     | 12     |
|                                                                                                       | PR  | INCIPAL         |      | Bra     | d King  |        |
|                                                                                                       | AT  | HLETIC DIRECTOR |      | Rach    | el Parl | cs 🛛   |
|                                                                                                       | HE  | AD COACH        |      | Rach    | el Parl | cs     |
|                                                                                                       | /// |                 | //// | //////  | ////    | 7///// |