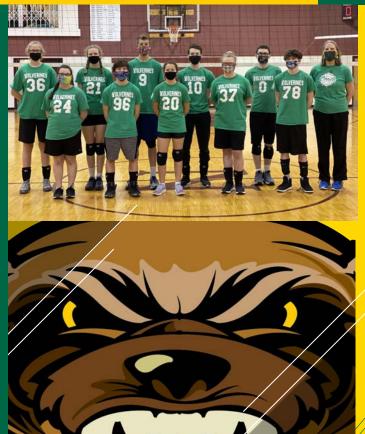

**DENALI CONFERENCE** 

**BLACIER VIEW WOLVERINES** 

| #    | NAME           | GENDER         | GRADE  |  |
|------|----------------|----------------|--------|--|
| 0    | Dawson Keena   | м              | 10     |  |
| 9    | Kenten Werkema | М              | 9      |  |
| 10   | Daniel Edmonds | м              | 11     |  |
| 20   | Molly Althens  | F              | 8      |  |
| 21   | Isabella Cote  | F              | 9      |  |
| 36   | Alison Werkema | F              | 8      |  |
| 37   | Jewell Cohen   | F              | 9      |  |
| 78   | Andrew Keena   | М              | 8      |  |
| 96   | Donovin Allen  | М              | 8      |  |
| PRII | NCIPAL         | Wendy          | Taylor |  |
| ATH  | LETIC DIRECTOR | Wendy Taylor   |        |  |
| HEA  | D COACH        | Lou Anna Boyer |        |  |
| STU  | DENT MANAGER   | Charish Allen  |        |  |