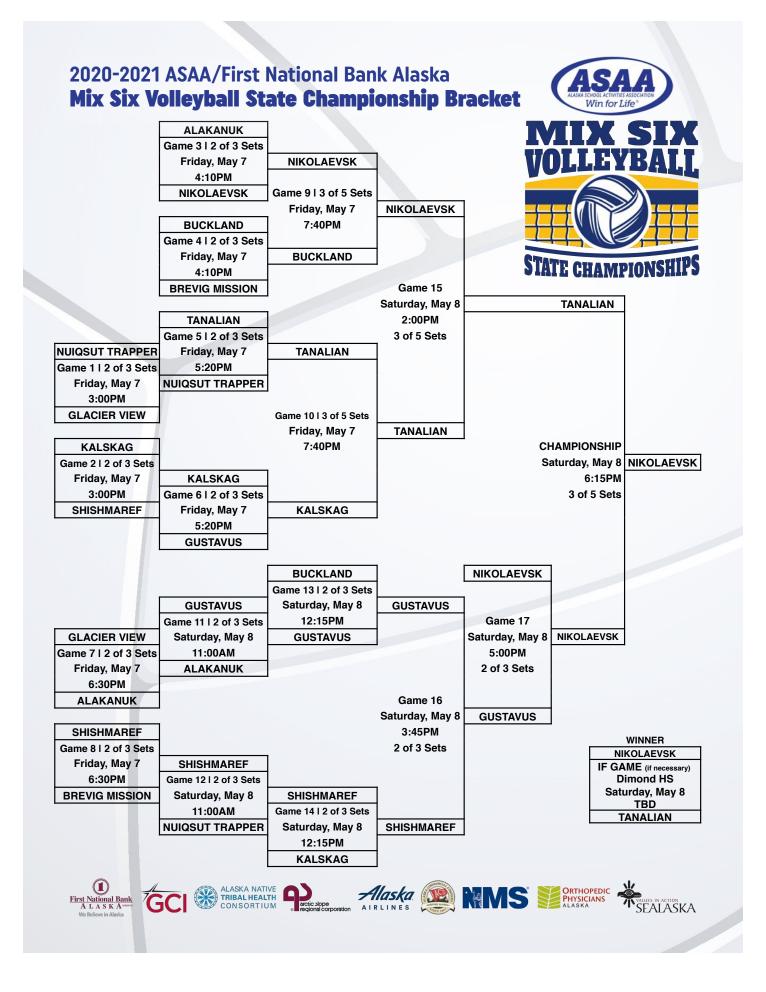

#### FINAL STANDINGS

| Champion  | Nikolaevsk            |
|-----------|-----------------------|
| Runner-up | Tanalian              |
| 3rd       | Gustavus              |
| 4th       | Shishmaref            |
| Tied 5th  | Buckland              |
| Tied 5th  | Kalskag               |
| Tied 7th  | Alakanuk              |
| Tied 7th  | Nuiqsut Trapper       |
| Tied 9th  | <b>Brevig Mission</b> |
| Tied 9th  | Glacier View          |
|           |                       |

#### **GAME SCORES**

| Friday                         |       |
|--------------------------------|-------|
| Nuiqsut Trapper v Glacier View | 2-0   |
| Kalskag v Shishmaref           | 2-0   |
| Alakanuk v Nikolaevsk          | 0-2   |
| Buckland v Brevig Mission      | 2-1   |
| Tanalian v Nuiqsut Trapper     | 2-0   |
| Kalskag v Gustavus             | 2-0   |
| Glacier View v Alakanuk        | 0-2   |
| Shishmaref v Brevig Mission    | 2-1   |
| Nikolaevsk v Buckland          | 3-0   |
| Tanalian v Kalskag             | 3-1   |
| Saturday                       |       |
| Gustavus v Alakanuk            | 2-0   |
| Shishmaref v Nuiqsut Trapper   | 2-0   |
| Buckland v Gustavus            | 0-2   |
| Shishmaref v Kalskag           | 2-1   |
| Nikolaevsk v Tanalian          | 2-3   |
| Gustavus v Shishmaref          | 2-1   |
| Nikolaevsk v Gustavus          | 2-0   |
| Championship                   |       |
| Tanalian v Nikolaevsk          | 2-3   |
| If game                        |       |
| Nikolaevsk v Tanalian          | 30-28 |
|                                |       |