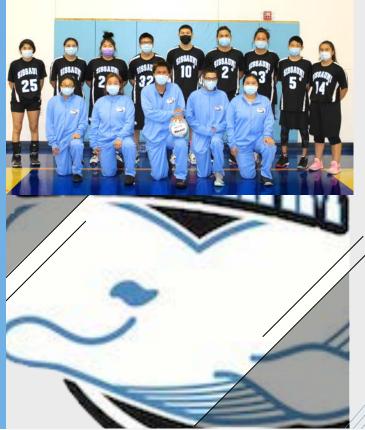

#### YUKON RIVER CONFERENCE

ALAKANUK BRAVES

|   | #          | NAME               |       | GENDER    | GRADE    |              |
|---|------------|--------------------|-------|-----------|----------|--------------|
|   | 4          | Krystal Joseph     |       | F         | 12       |              |
|   | 10         | Jeremiah Hootch    |       | М         | 12       |              |
|   | 11         | Regina Sage        |       | F         | 9        |              |
|   | 12         | Avery Ayunerak     |       | М         | 12       |              |
|   | 13         | Dylan Damian       |       | М         | 12       | /            |
|   | 14         | Jacelyn Chikigak   |       | F         | 11       |              |
|   | 20         | Hazel Patrick      |       | F         | 10       |              |
|   | 21         | Andrew Joseph      |       | М         | 11       |              |
|   | 22         | Boston Paul-Stanis | slaus | М         | 10       |              |
|   | 23         | Haley Tagoai       |       | F         | 11       |              |
|   | 24         | Alexandra Sage     |       | F         | 12       |              |
|   | 32         | Kelly Tyson        |       | F         | 11       |              |
|   |            |                    | ////  |           |          |              |
|   |            |                    |       | Essie Be  |          |              |
| / |            | ILETIC DIRECTOR    |       | Byron UI  |          |              |
| 1 | HEAD COACH |                    | Greg  | gory Ayun | erak Sr. | $\mathbb{Z}$ |