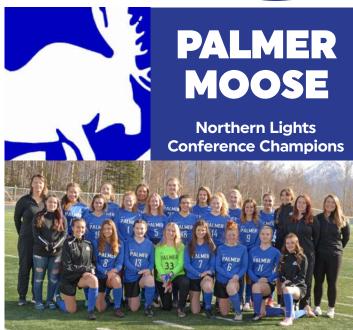

15     | 10    |
| O'Rear, Breeauna   | 16     | 11    |
| Muai, Koretta      | 17     | 9     |
| Robinson, Danielle | 18     | 11    |
| Knudson, Nicole    | 20     | 10    |
| Little, Meghan     | 27     | 10    |
| Vinton, Katy       | 30     | 10    |
| Turk, Josie        | 33     | 11    |
| Stout, Cassandra   | 47     | 10    |

#### SCHOOL & TEAM INFORMATION

| Principal         | Sherry McKenzie                              |  |
|-------------------|----------------------------------------------|--|
| Athletic Director | Robyn Myrum                                  |  |
| Head Coach        | Damon Crutcher                               |  |
| Assistant Coaches | Scott Taylor, William Putnam, Eric<br>Schram |  |

For team season schedule & results please visit <u>ASAA365.com</u>



#### **RECORD 6-3-4 (6-0-2)**

| ATHLETE                   | NUMBER | GRADE | POSITION |
|---------------------------|--------|-------|----------|
| Houser, Katey             | 1      | 9     | Midfield |
| Powell, Torrence          | 2      | 10    | Defense  |
| Spiropoulos, Ilse         | 3      | 11    | Midfield |
| Berrigan, Aila            | 5      | 10    | Forward  |
| Wright, Ruby              | 6      | 10    | Defense  |
| Uschmann, Catherine       | 7      | 10    | Midfield |
| Bonadio, Natalia          | 8      | 12    | Midfield |
| Shults, Delaney           | 9      | 12    | Forward  |
| Toro, Rosemary            | 10     | 11    | Midfield |
| Cooper, Rachel            | 11     | 11    | Defense  |
| Payne, Gracie             | 12     | 11    | Defense  |
| Wright, Eli