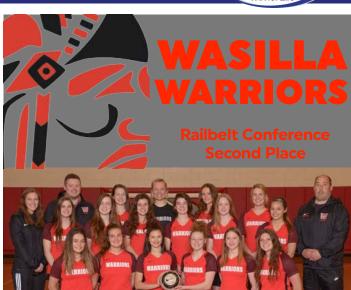

#### RECORD 2-5-2 (1-0-2)

| ATHLETE            | NUMBER | GRADE |
|--------------------|--------|-------|
| Sommer, Jacquelyn  | 1      | 9     |
| Taylor, Abigail    | 4      | 11    |
| Long, Maryn        | 5      | 9     |
| Schammel, Lauren   | 6      | 9     |
| Culler, Chalayna   | 7      | 12    |
| Kazense, Makali    | 10     | 12    |
| Buma, Johanna      | 12     | 12    |
| Kiser, Haley       | 14     | 10    |
| Beks, Mari Ana     | 15     | 10    |
| O'Rear, Breeauna   | 16     | 11    |
| Muai, Koretta      | 17     | 9     |
| Robinson, Danielle | 18     | 11    |
| Knudson, Nicole    | 20     | 10    |
| Little, Meghan     | 27     | 10    |
| Vinton, Katy       | 30     | 10    |
| Turk, Josie        | 33     | 11    |
| Stout, Cassandra   | 47     | 10    |

#### SCHOOL & TEAM INFORMATION

| Principal         | Sherry McKenzie                              |  |
|-------------------|----------------------------------------------|--|
| Athletic Director | Robyn Myrum                                  |  |
| Head Coach        | Damon Crutcher                               |  |
| Assistant Coaches | Scott Taylor, William Putnam, Eric<br>Schram |  |