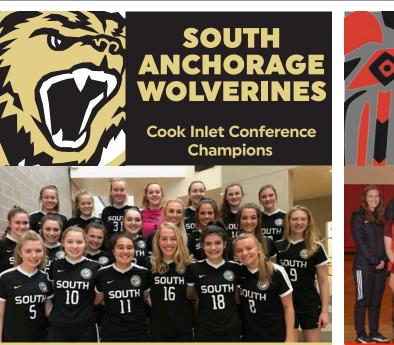

#### **RECORD 12-4-4 (5-2-2)**

| ATHLETE            | NUMBER | GRADE | POSITION    |
|--------------------|--------|-------|-------------|
| Cline, Aiyana      | 1      | 10    | Striker     |
| Rhodes, Sailey     | 2      | 9     | Midfield    |
| Davidson, Harmony  | 3      | 11    | Defense     |
| Sonnen, Jessica    | 4      | 10    | Midfield    |
| Lynn, Kimberly     | 5      | 12    | Defense     |
| Brau, Eve          | 6      | 11    | Mid/Forward |
| Glasman, Olivia    | 8      | 9     | Mid/Defense |
| Carey, Sienna      | 9      | 12    | Forward     |
| Jones, Paige       | 10     | 10    | GK/Mid/D    |
| Doughty, Rylee     | 12     | 11    | Midfield    |
| Reutov, Kapitolina | 13     | 9     | Striker/Mid |
| Kettle, Daisy      | 14     | 11    | Defense     |
| Weisser, Sela      | 15     | 9     | Striker     |
| Parish, Jamie      | 16     | 11    | Defense     |
| McGuire, Summer    | 17     | 12    | Defense     |
| Stonorov, Zoe      | 18     | 10    |             |
| McCarron, Alison   | 19     | 12    | GK/Midfield |
| Weisser, Deborah   | 20     | 9     | Defense     |
| Veldstra, Alyssum  | 21     | 11    | D/Forward   |
| McCarron, Brenna   | 22     | 12    | Midfield    |
| Fankhauser, Serena | 24     | 9     | Mid/Defense |
| McGuire, Mariah    | 0      | 9     | GK          |

| SCHOOL & TEAM INFORMATION   |                        |  |  |  |
|-----------------------------|------------------------|--|--|--|
| Principal Douglas Waclawski |                        |  |  |  |
| Athletic Director           | Chris Perk             |  |  |  |
| Head Coach                  | d Coach Warren Waldorf |  |  |  |
| Assistant Coaches           | Kenneth Schneider      |  |  |  |
| Student Manager             | Katelyn Engebretsen    |  |  |  |