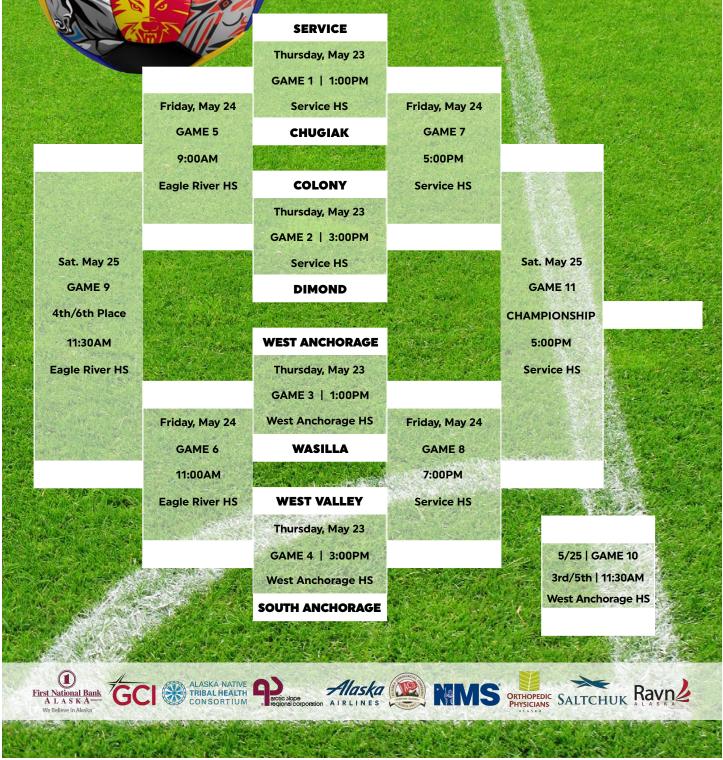

| DI & DII TEAM ROSTERS & PHOTOS | 2018 CHAMPIONSHIP RESULTS



Souvenir ASAA Championship Programs complete with results and award information are available to order via The Book Patch print on-demand service. Programs are available to order approximately 30 days after the event has finished.

# **ORDER ONLINE** http://asaa.org/go/programs

# ASAA WANTS TO KNOW WHAT YOU THINK

# BECOME INVOLVED IN IMPROVING ASAA STATE CHAMPIONSHIP EVENTS

FILL OUT THE STATE TOURNAMENT EVALUATION FORM ON OUR WEBSITE http://asaa.org/go/eval



2019 ASAA/First National Bank Alaska Soccer State Championships



# FACT: Sporting EVENTS MAKE US HUNGRY.

# WE'VE GOT YOU COVERED



CONCESSIONS SMOOTHIES VARSITY SPORTS GRILL





## 2019 ASAA/First National Bank Alaska SOCCER STATE CHAMPIONSHIPS DI BOYS BRACKET



2019 ASAA/First National Bank Alaska Soccer State Championships









## **RECORD** 13-2-2 (8-1-1)

| ATHLETE               | NUMBER         | GRADE           |  |
|-----------------------|----------------|-----------------|--|
| Richardson, Arden     | 1              | 9               |  |
| Dearborn, Kyle        | 2              | 12              |  |
| Sliwa, Michael        | 5              | 12              |  |
| Bekkedahl, TravisReed | 6              | 12              |  |
| Palmberg, Aaron       | 7              | 11              |  |
| Pochon, Hugo          | 8              | 12              |  |
| Krozel, Noah          | 9              | 12              |  |
| Catlett, Michael      | 11             | 9               |  |
| Mcmillian, Shawn      | 13             | 11