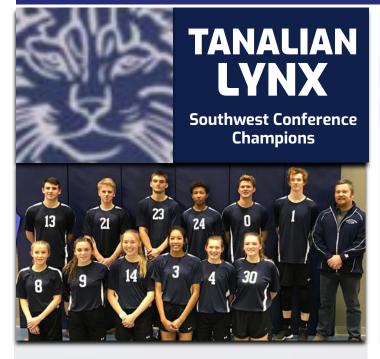

ota            | 12      |
| 3  | Prince, Johanna           | 12      |
| 5  | Paukan, Naomi             | 11      |
| 6  | Joe, Ana                  | 10      |
| 7  | Joe, Tyler                | 12      |
| 8  | Andrews, Kevin            | 12      |
| 9  | Evan, Traci               | 9       |
| 10 | Sipary Jr, Walter Charles | 9       |
| 13 | Sallison, William         | 10      |
| 14 | Guidry, William           | 10      |
| 15 | Tikiun, Carl              | 10      |

| SCHOOL & TEAM INFORMATION |                  |  |
|---------------------------|------------------|--|
| PRINCIPAL                 | DeWayne Bahnsen  |  |
| ATHLETIC DIRECTOR         | David Herbert    |  |
| HEAD COACH                | Geraldine Paukan |  |

For team season schedule & results please visit ASAA365.com



| #  | ATHLETE          | POSITION HEIGHT | GRADE |
|----|------------------|-----------------|-------|
| 1  | Wardell, Evan    |                 | 12    |
| 3  | Beebe, Kaia      |                 | 11    |
| 4  | Taff, Tamrah     |                 | 12    |
| 8  | Wardell, Ellah   |                 | 8     |
| 9  | Voran, Malea     |                 | 10    |
| 13 | Voran, Coleson   |                 | 11    |
| 14 | Johnson, Katelyn |                 | 11    |
| 21 | Davis, Jackson   |                 | 11    |
| 23 | McGee, Trevor    |                 | 12    |
| 24 | Fowler, Isaac    |                 | 8     |
| 30 | McGee, Kathryn   |                 | 10    |
|    | Alsworth, Caleb  |                 | 10    |

| SCHOOL & TEAM INFO | RMATION       |
|--------------------|--------