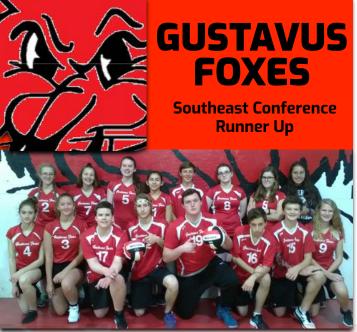

| Nicholi, Henry    |          |        | 11    |
|   | Nook, Ryan        |          |        | 9     |
|   | Paul, Martin      |          |        | 10    |
|   | Peterson, William |          |        | 12    |
|   | Savage, Candace   |          |        | 9     |
|   | Wise, Eliza       |          |        | 10    |
|   | Wise, Robert      |          |        | 12    |

| SCHOOL & TEAM INFORMATION         |               |  |  |
|-----------------------------------|---------------|--|--|
| PRINCIPAL Severin Gardner         |               |  |  |
| ATHLETIC DIRECTOR Severin Gardner |               |  |  |
| HEAD COACH Marcus Dammeye         |               |  |  |
| ASSISTANT COACH                   | Margaret Mute |  |  |

For team season schedule & results please visit ASAA365.com



| #  | ATHLETE                        | POSITION           | HEIGHT             | GRADE |
|----|--------------------------------|--------------------|--------------------|-------|
| 1  | Jarvis, Penelope               | Defense Specialist | Defense Specialist |       |
| 3  | Wagner, Faith                  | Hitter             |                    | 11    |
| 5  | Bohlke, Scherion               | Setter             |                    | 10    |
| 8  | King, Aub <mark>ril</mark> ynn | Setter             |                    | 12    |
| 12 | Patrick, Jac <mark>ob</mark>   | Hitter             |                    | 11    |
| 13 | Atkins, Kona                   | Defense Specialist |                    | 8     |
| 17 | Bohlke, Daniel                 | Setter             |