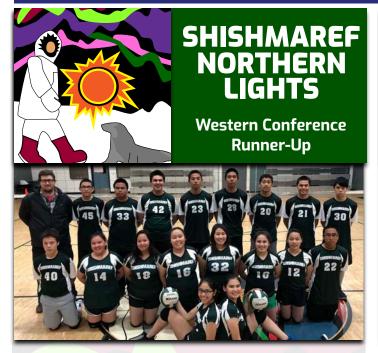

| Gordon, Aaron      |          |        | 10    |
| 9  | Nay, Josie         |          |        | 8     |
| 11 | Fry, Abigail       |          |        | 12    |
| 15 | Nay, Alexander     |          | 1      | 12    |
| 17 | Morry, Josh        |          |        | 11    |
| 19 | Ahgook, Jacob      |          |        | 11    |
| 35 | Edwards, Billy     |          |        | 8     |
| 37 | Morry-Mekiana, Cou | irtney   |        | 12    |
| 39 | Morry Jr, Winfred  |          |        | 10    |

| PRINCIPAL         | Dale Richesin  |
|-------------------|----------------|
| ATHLETIC DIRECTOR | Jeremy Goodwin |
| HEAD COACH        | Brooks Fry     |

For team season schedule & results please visit ASAA365.com

2018 ASAA/First National Bank Alaska Mix Six/2A Volleyball State Championships



| #  | ATHLETE            | POSITION | HEIGHT | GRADE |
|----|--------------------|----------|--------|-------|
| 10 | Stenek, Sarah      |          |        | 12    |
| 12 | Stenek, Timary     |          |        | 10    |
| 20 | Sinnok, Fred       |          |        | 12    |
| 21 | Stenek, Gabriel    |          |        | 12    |
| 23 | Kokeok, Edward     |          |        | 11    |
| 24 | Weyiouanna, Hayley |          |        | 12    |
| 28 | Sinnok, Bradley    |          |        | 12    |
| 32 | Ningeulook, Sonja  |          |        | 11    |

#### **SCHOOL & TEAM INFORMATION**

|                   | Edw <mark>ar</mark> d Snow |  |
|-------------------|----------------------------|--|
| ATHLETIC DIRECTOR | Tyler Ivanoff              |  |
| HEAD COACH        | Shaun Milligan