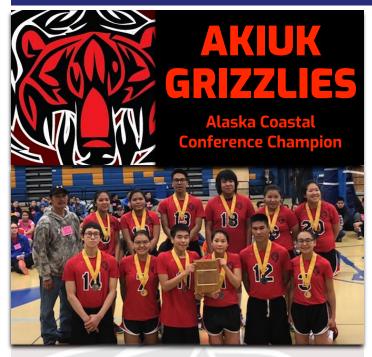

| onah              |

Alaska.

ORTHOPEDIC

ALASKA NATIVE TRIBAL HEALTH CONSORTIUM

0)

arctic slope

SALTCHUK Ravn





| SCHOOL & TEAM INFO     | ORMATION       |  |  |
|------------------------|----------------|--|--|
| PRINCIPAL Alicia Miner |                |  |  |
| ATHLETIC DIRECTOR      | Alicia Miner   |  |  |
| HEAD COACH             | Harry Nicholas |  |  |

For team season schedule & results please visit ASAA365.com



| #  | ATHLETE          | POSITION | HEIGHT | GRADE |
|----|------------------|----------|--------|-------|
| 2  | Ticket, Kayden   |          |        | 10    |
| 3  | Hadley, Paul     |          |        | 11    |
| 4  | Hadley, Louis    |          |        | 10    |
| 5  | Ticket, Bethany  |          |        | 10    |
| 10 | Hadley, Jayden   |          |        | 11    |
| 14 | Jones, Ronald    |          |        | 12    |
| 18 | Thomas, Angelina |          |        | 12