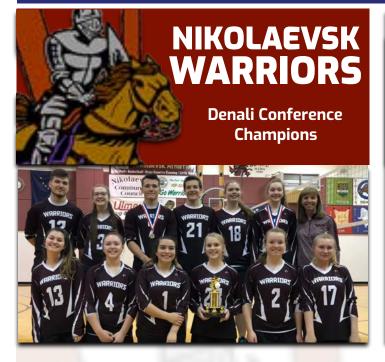

stiansen, Angel  |            |        | 10      |
| 3  | Lind-Charliaga, Navy |            |        | 9       |
| 8  | Bogardus, Brennen    | DECE       | Was ut | 12      |
| 15 | Bircher, Micha       |            |        | 12      |
| 25 | Lind-Charliaga, Ryan |            |        | STATE S |
| 30 | Kalmakoff, Denise    |            |        | 12      |
| 35 | Amodo, Teanna        |            |        | 10      |
| 36 | Mullan, Sierra       |            |        | 12      |
| 50 | Delgado, Joseph      | The second |        | 11      |

| PRINCIPAL         | Peggy Azuyak  |
|-------------------|---------------|
| ATHLETIC DIRECTOR | Todd Burton   |
| HEAD COACH        | Phyllis Amodo |
| ASSISTANT COACH   | Willie Nelson |

For team season schedule & results please visit ASAA365.com



| #  | ATHLETE            | POSITION | HEIGHT | GRADE |
|----|--------------------|----------|--------|-------|
| 1  | Vazquez, Emilia    | DS       | 5'2    | 10    |
| 2  | Klaich, Sophia     | DS       | 5'6    | 11    |
| 3  | Fefelov, Zoya      | OH/DS    | 5'6    | 9     |
| 4  | Kalugin, Krystyana | Setter   | 5'3    | 9     |
| 5  | Fefelov, Elizabeth | Setter   | 5'10   | 11    |
| 7  | Trail, Zachary     | OH/DS    | 6'0    | 11    |
| 12 | Trail, Michael     | MH/MB    | 6'1    | 12    |
| 13 | Fefelov, Justina   | DS/S     | 5'5    | 12    |
| 17 | Lasiter, Karen     | DS       | 5'3    | 10    |
| 18 | Monicken, Myah     | MH/MB    | 5'9    | 9     |
| 21 | Trail, Justin      | OH/DS    | 5'11   | 9     |
| 23 | Yakunin, Markiana  | DS       | 5'2    | 11    |

| SCHOOL & TE