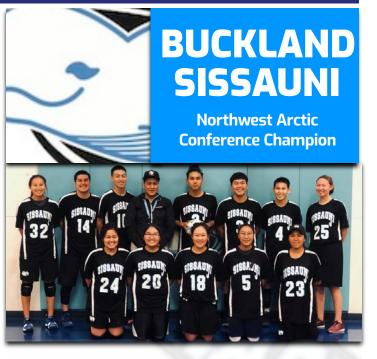

| onah              |

Alaska.

ORTHOPEDIC

ALASKA NATIVE TRIBAL HEALTH CONSORTIUM

0)

arctic slope

SALTCHUK Ravn





| SCHOOL & TEAM INFO     | ORMATION       |  |  |
|------------------------|----------------|--|--|
| PRINCIPAL Alicia Miner |                |  |  |
| ATHLETIC DIRECTOR      | Alicia Miner   |  |  |
| HEAD COACH             | Harry Nicholas |  |  |

For team season schedule & results please visit ASAA365.com



| #  | ATHLETE          | POSITION | HEIGHT | GRADE |
|----|------------------|----------|--------|-------|
| 2  | Ticket, Kayden   |          |        | 10    |
| 3  | Hadley, Paul     |          |        | 11    |
| 4  | Hadley, Louis    |          |        | 10    |
| 5  | Ticket, Bethany  |          |        | 10    |
| 10 | Hadley, Jayden   |          |        | 11    |
| 14 | Jones, Ronald    |          |        | 12    |
| 18 | Thomas, Angelina |          |        | 12    |
| 20 | Hadley, Destiny  |          |        | 10    |
| 23 | Brown, Charlene  |          |        | 11    |
| 24 | Melton, Kiarah   |          |        | 12    |
| 25 | Lee, Mildred     |          |        | 9     |
| 32 | Kirk, Mamie      |          |        | 12    |

| SCHOOL & TEAM INFO | ORMATION      |  |