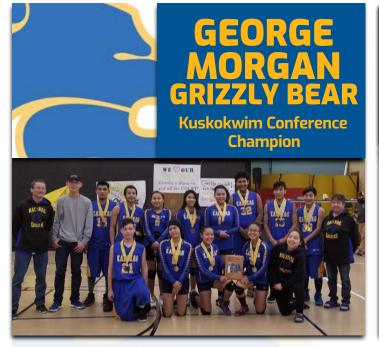

| 10    |
| 10 | Hadley, Jayden   |          |        | 11    |
| 14 | Jones, Ronald    |          |        | 12    |
| 18 | Thomas, Angelina |          |        | 12    |
| 20 | Hadley, Destiny  |          |        | 10    |
| 23 | Brown, Charlene  |          |        | 11    |
| 24 | Melton, Kiarah   |          |        | 12    |
| 25 | Lee, Mildred     |          |        | 9     |
| 32 | Kirk, Mamie      |          |        | 12    |

| SCHOOL & TEAM INFO | ORMATION      |  |
|--------------------|---------------|--|
| PRINCIPAL          | Lee Clanton   |  |
| ATHLETIC DIRECTOR  | Alison Hadley |  |
| HEAD COACH         | Cameron Brown |  |

For team season schedule & results please visit ASAA365.com

2018 ASAA/First National Bank Alaska Mix Six/2A Volleyball State Championships



| # | ATHLETE           | POSITION | HEIGHT | GRADE |
|---|-------------------|----------|--------|-------|
|   | Evan, Lori        |          |        | 9     |
|   | Heckman, Julia    |          |        | 11    |
|   | Levi, Harvey      |          |        | 12    |
|   | Levi, Mika        |          |        | 8     |
|   | Morgan, Shane     |          |        | 10    |
|   | Morgan, Shaydene  |          |        | 9     |
|   | Nicholi, Henry    |          |        | 11    |
|   | Nook, Ryan        |          |        | 9     |
|   | Paul, Martin      |          |        | 10    |
|   | Peterson, William |          |        | 12    |
|   | Savage, Candace   |          |        | 9     |
|   | Wise, Eliza       |          |        | 10    |
|   | Wise, Robert      |          |