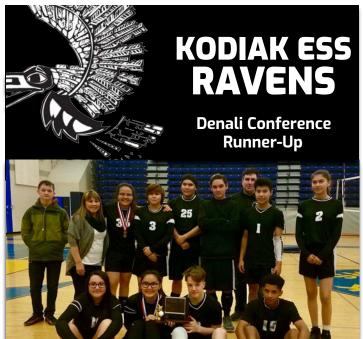

ka Mix Six/2A Volleyball State Championships



| #  | ATHLETE           | POSITION | HEIGHT | GRADE |
|----|-------------------|----------|--------|-------|
| 1  | Gray, Ashlyn      | ОН       | 5'7    | 11    |
| з  | Hinchman, Arianna | S        | 5'3    | 11    |
| 14 | McClement, Sierra | ОН       | 5'2    | 9     |
| 15 | Williams, Aiyanna | S        | 5'2    | 11    |
| 21 | Jewell, Liyah     | S        | 5'6    | 11    |
| 23 | Morrison, Olivia  | S        | 5'4    | 9     |
| 33 | Wilson, Hallie    | ОН       | 5'6    | 9     |

| SCHOOL & TEAM INFORMATION |                 |  |
|---------------------------|-----------------|--|
| PRINCIPAL Ralph Watkins   |                 |  |
| ATHLETIC DIRECTOR         | Adam Gretsinger |  |
| HEAD COACH Jessie Dybdahl |                 |  |



| #  | ATHLETE              | POSITION   | HEIGHT | GRADE   |
|----|----------------------|------------|--------|---------|
| 1  | Mullan, Mason        | AL AT      | A A    | 9       |
| 2  | Christiansen, Angel  |            |        | 10      |
| 3  | Lind-Charliaga, Navy |            |        | 9       |
| 8  | Bogardus, Brennen    | DECE       | Was ut | 12      |
| 15 | Bircher, Micha       |            |        | 12      |
| 25 | Lind-Charliaga, Ryan |            |        | STATE S |
| 30 | Kalmakoff, Denise    |            |        | 12      |
| 35 | Amodo, Teanna        |            |        | 10      |
| 36 | Mullan, Sierra       |            |        | 12      |
| 50 | Delgado, Joseph      | The second |        | 11      |

| PRINCIPAL         | Peggy Azuyak  |
|--------------