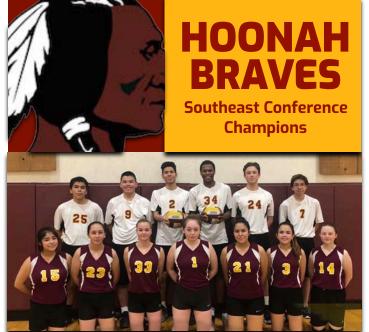

| 12    |
| 12 | Patrick, Jac <mark>ob</mark>   | Hitter             |                    | 11    |
| 13 | Atkins, Kona                   | Defense Specialist |                    | 8     |
| 17 | Bohlke, Daniel                 | Setter             |                    | 8     |
| 19 | Shatswell, David               | Hitter             |                    | 10    |

| SCHOOL & TEAM INFORMATION |              |  |  |  |
|---------------------------|--------------|--|--|--|
| PRINCIPAL Brad King       |              |  |  |  |
| ATHLETIC DIRECTOR         | Rachel Parks |  |  |  |
| HEAD COACH                | Rachel Parks |  |  |  |

For team season schedule & results please visit ASAA365.com

2018 ASAA/First National Bank Alaska Mix Six/2A Volleyball State Championships



| #  | ATHLETE           | POSITION | HEIGHT | GRADE |
|----|-------------------|----------|--------|-------|
| 1  | Gray, Ashlyn      | ОН       | 5'7    | 11    |
| з  | Hinchman, Arianna | S        | 5'3    | 11    |
| 14 | McClement, Sierra | ОН       | 5'2    | 9     |
| 15 | Williams, Aiyanna | S        | 5'2    | 11    |
| 21 | Jewell, Liyah     | S        | 5'6    | 11    |
| 23 | Morrison, Olivia  | S        | 5'4    | 9     |
| 33 | Wilson, Hallie    | ОН       | 5'6    | 9     |

| SCHOOL & TEAM INFORMATION |                 |  |
|---------------------------|-----------------|--|
| PRINCIPAL Ralph Watkins   |                 |  |
| ATHLETIC DIRECTOR         | Adam Gretsinger |  |
| HEAD COACH Jessie Dybdahl |                 |  |



| #  | ATHLETE              | POSITION   | H