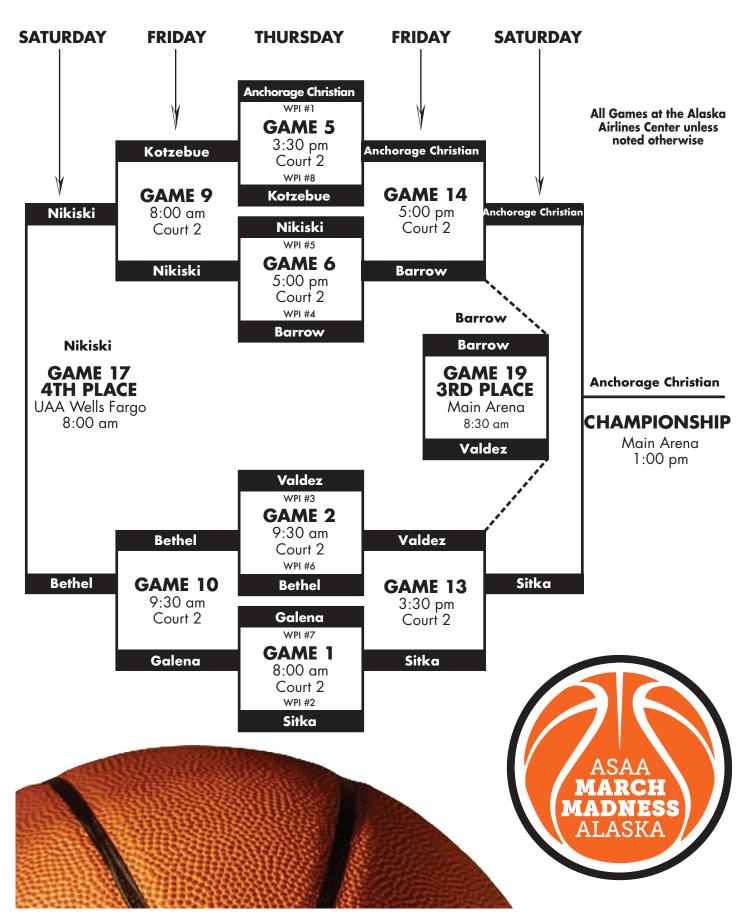

Anderson said.

Anderson said Carstens' drive and work ethic allowed her to return from the injury faster than expected.



"It comes back to home much she puts into it," Anderson said.

She has the skills. She has the athletic ability. But the work ethic sets her apart Anderson said.

Carstens played in 50 games entering the 2018 conference tournament. She averaged 20.3 points per game as a junior regular season, identical to her average as a sophomore. She also averaged 5.1 rebounds, 4 steals and 3 assists a game. In 50 career games, Carstens has 1,015 points, 390 rebounds, 201 steals and 151 assists.

Contact Mat-Su Valley Frontiersman sports editor Jeremiah Bartz at sports@frontiersman.com. Follow him on twitter @matsu sports.

### 2018 March Madness Alaska 3A Girls Bracket (ASAA)





#### **3A Girls Team Rosters**



#### **Anchorage Christian Lions: 24-1**

Southcentral Conference Champions • WPI #1



| #  | Name             | Position | Grade | Height |
|----|------------------|----------|-------|--------|
| 1  | Mary Kate Parks  | G        | 11    |        |
| 2  | Flo Tebbits      | G        | 12    |        |
| 3  | Kelsey Smallwood | F        | 10    |        |
| 10 | Jessie Davis     | G        | 11    |        |
| 11 | Destiny Reimers  | G        | 10    |        |
| 12 | Taylor Tiulana   | FIG      | 9     |        |
| 13 | Adara Powell     | С        | 10    |        |
| 15 | Sierra Randall   | F        | 10    |        |
| 20 | Mykaila Pickard  | FIG      | 9     |        |
| 21 | Chaunice Carr    | F        | 12    |        |
| 22 | Sierra Tunguing  | FI