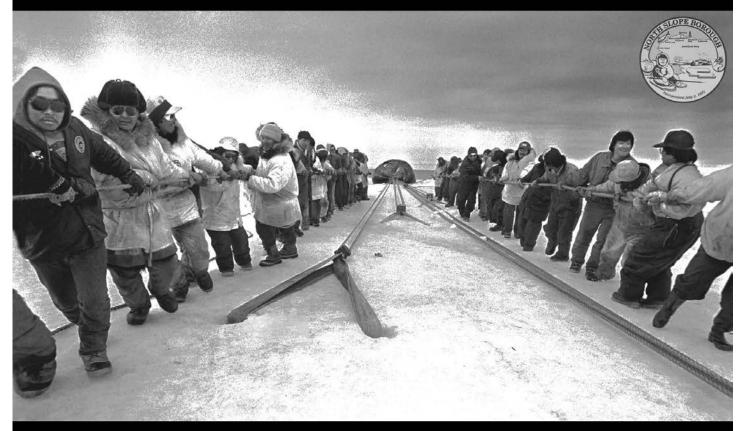

# Atautchimukta

Harry K. Brower, Jr. Mayor, North Slope Borough

Together Everyone Achieves More

### NORTH SLOPE CHAMPIONS AGAINST TOBACCO USE AND ALCOHOL ABUSE

The Barrow Whaler basketball teams, football team and volleyball team, along with the Tikiġaq Harpoonerettes basketball team have joined the North Slope Borough's Prevention Program to become proud tobacco and alcohol abuse prevention champions of the North Slope. They took on the responsibility of being role models to our communities by choosing not to use tobacco or alcohol products and promoting positive, healthy lifestyles.

- Cancer is one of the leading causes of death in the North Slope Region, 1 in 4 diagnosed cancers is lung cancer.
- Cigarettes, chewing and e-cigarettes are all dangerous to your health.
- Alcohol abuse contributes to many injuries, violence and health issues our communities face, be a part of the solution and not the problem.
- · 78% of Alaskan teens don't drink!

Congratulations to all the North Slope sports teams that have worked their way to state.

For more information, call the Prevention Program at (907) 855-8501 or if you are interesting in quitting tobacco, call the Alaska Quitline at 1-800-QUIT-NOW (1-800-784-8669).

North Slope Borough HEALTH and Social Services