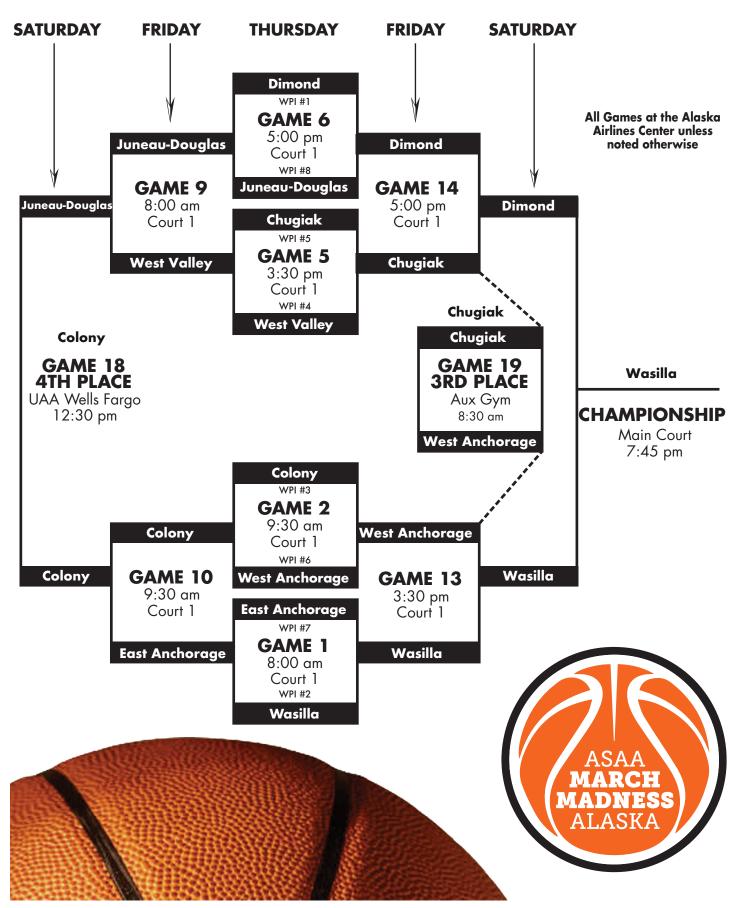

st-team All-NLC selection, ruled in just about every statistical category. The 6-foot-7 all-around star scored more than 1,700 points in his career, a school record, but



also finished with 760 rebounds and 302 assists in four years.

"He's just a very talented kid who wants to get better, and loves to play," Martin said. "He's made a tremendous impact for four years."

Southwick amassed the 1,700 career points, but Martin said statistics were never the focus for Southwick.

"Clayton really wants his team to do well," Martin said. "His greatest characteristic, he doesn't care about anything but winning."

Contact Mat-Su Valley Frontiersman sports editor Jeremiah Bartz at sports@frontiersman.com. Follow him on Twitter @matsu sports.

## 2018 March Madness Alaska 4A Boys Bracket (ASAA)





## **4A Boys Team Rosters**

#### Chugiak Mustangs: 18-11

Cook Inlet Conference Runner Up • WPI #5



| #  | Name            | Position | Grade | Height |
|----|-----------------|----------|-------|--------|
| 1  | Josh Wilson     | G        | 12    | 6'2    |
| 2  | Tyler Trevino   | G        | 12    | 6'0    |
| 3  | Hunter Harr     | G        | 12    | 6'1    |
| 5  | Anthony Jones   | G        | 12    | 5'11   |
| 10 | Matthew Blackly | G        | 12    | 6'2    |
| 12 | Joe Groth       | F        | 12    | 6'0    |
| 14 | Lincoln Oldham  | F        | 11    | 6'4    |
| 24 | Austin Harr     | F        | 10    | 6'2    |
| 23 | Ty Carlos       | F        | 12    | 6'3    |
| 32 | Kade Worley     | F        | 12    | 6'7    |
| 33 | Adam Huffman    | F        | 12    | 5'11   |
| 4  |