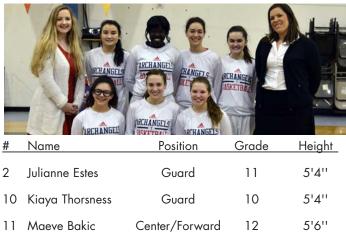

### Lumen Christi Archangels

| 12 | Sophia Dupras | Guard         | 10 | 5'4'' |
|----|---------------|---------------|----|-------|
| 13 | Jaime Martin  | Guard/Forward | 11 | 5'7'' |
| 14 | Parker Klem   | Forward       | 9  | 5'2'' |
| 22 | Nyadeng Puoy  | Forward       | 11 | 5'7'' |

• School Colors: Navy Blue and White • Principal: Brian Ross

• Athletic Administrator: John Warren • Head Coach: Nikelle Sherman

• Assistant Coaches: Adam Trombley • Student Managers: Falon Methonen

For teams season schedule and results visit **ASAA365** or download the mobile app