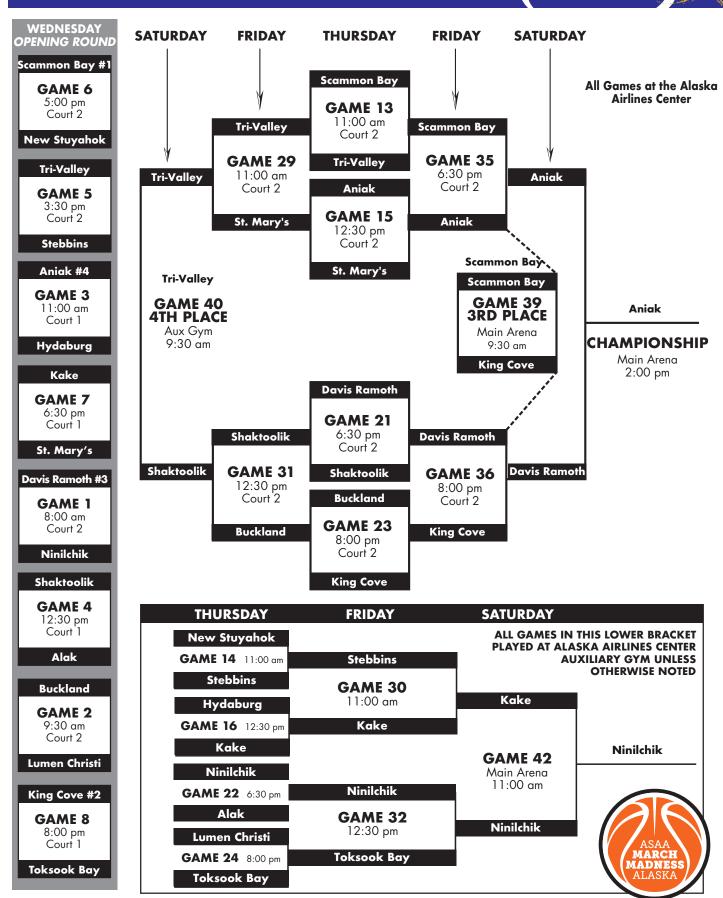

ne a lot on offense," Boring said.

Weyanna averages a double-double for her team, with team-high 19 points and 10 rebounds per contest. She's a force inside, but has also expanded her game to the perimeter.

"Lindsay has a big impact on the game. She is consistently drawing double and triple team when she goes to the basket," Boring said. "She can also step out and hit threes."



Boring said Weyanna has been active in volleyball in the past, but opted to focus on basketball, and also praised her as a person

"Lindsay is a great kid off the court. She is always on the honor roll and is a great role model for the younger kids in the community," Boring said.

Contact Mat-Su Valley Frontiersman sports editor Jeremiah Bartz at sports@frontiersman.com. Follow him on Twitter @matsu\_sports.







### Alak Huskies: 10-9



| #  | Name                 | Position | Grade  | Height |
|----|----------------------|----------|--------|--------|
| 4  | Lorelai Panik        | FIC      | 1 Oth  | "5'3"" |
| 5  | Raylyn Brower        | FIC      | 1 1 th | "5'4"" |
| 10 | Jamie Panik          | FIG      | 1 Oth  | "5'4"" |
| 11 | R. Hilary Aveoganna  | FIG      | 1 Oth  | "5'5"" |
| 12 | Haley Sielak         | G        | 1 Oth  | "5'5"" |
| 22 | Jenysa Ahmaogak      | FIGIC    | 12th   | "5'6"" |
| 23 | Tiana Bodfish        | G        | 9th    | "5'2"" |
| 24 | Shana Ningeok-Tazruk | G        | 10th   | "5'3"" |
| 25 | Samantha Kippi       | FIG      | 12th   | "5'5"" |
| 30 | Tera Phillips        | FIC      | 9th    | "5'8"" |
| 32 | Kayla Phillips       | FIC      | 9th    | "5'8"" |

•