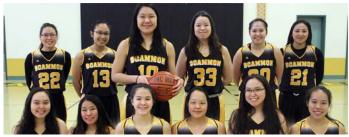

### **Scammon Bay Eagles**

| #  | Name            | Position | Grade | Height |
|----|-----------------|----------|-------|--------|
| 33 | Sabrina Rivers  | Center   | 12    | 5'8"   |
| 22 | Almira Kaganak  | Guard    | 12    | 5'5"   |
| 13 | Misty Sundown   | Guard    | 12    | 5'6"   |
| 20 | Haley Akerelrea | Guard    | 12    | 5'6"   |
| 10 | Anecia Rivers   | Forward  | 11    | 5'9"   |
| 21 | Alma Smith      | Guard    | 11    | 5'6"   |
| 25 | Adam Kaganak    | Forward  | 9     | 5'8"   |
| 3  | Rita Uttereyuk  | Guard    | 10    | 5'6    |
| 34 | Justina Wilson  | Guard    | 11    | 5"6"   |
| 12 | Tilly Titus     | Guard    | 11    | 5'5"   |
| 5  | Kayla Hootch    | Guard    | 10    | 5'5"   |
| 24 | Dana George     | Guard    | 11    | 5'4"   |

School Colors: Black/gold; White/Gold • Principal: Melissa Rivers
Athletic Administrator: Byron Ulak • Head Coach: Herschel Sundown
Assistant Coaches: Inez Charlie • Student Managers: Collin Kaganak

**Ninilchik Wolverines** 