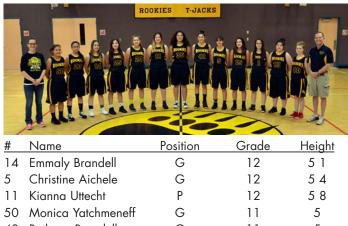

### King Cove Rookies & T-Jacks: 20-1

| 00 | nionica ratemionon | 0 |    | 0  |
|----|--------------------|---|----|----|
| 40 | Bethany Brandell   | G | 11 | 5  |
| 20 | Elaina Mack        | G | 10 | 56 |
| 15 | Sadie Newton       | G | 10 | 54 |
| 35 | Jalaya Duarte      | Р | 10 | 59 |
| 23 | Nicole Gould       | G | 10 | 53 |
| 41 | Cayla Calver       | Р | 10 | 59 |
| 25 | Leilonnie Brandell | G | 9  | 54 |
| 13 | Raetta Kuzakin     | G | 9  | 52 |

• School Colors: Yellow/Black • Principal: Gary Lamar

Athletic Administrator: Amy Eubank • Head Coach: Gary Lamar

• Student Managers: Charlynn Brandell

Kake Thunderbirds: 10-2

| #  | Name                   | Position | Grade | Height |
|----|------------------------|----------|-------|--------|
| 30 | Jade Beer              |          | 10    |        |
| 10 | Willow Jackson         |          | 10    |        |
| 13 | Courtney James         |          | 10    |        |
| 22 | Kylie Rose-Wooton      |          | 9     |        |
| 34 | Taylor Vantrease       |          | 9     |        |
| 32 | Jasmine Aceveda        |          | 8     |        |
| 20 | Alexis Copsey          |          | 8     |        |
| 15 | Dionna Jackson         |          | 8     |        |
| 25 | Felicia Ross-Shaquanie |          | 8     |        |