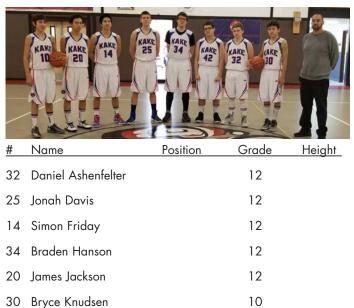

• School Colors: Yellow/Black • Principal: Gary Lamar

Athletic Administrator: Amy Eubank • Head Coach: Gary Lamar

• Student Managers: Charlynn Brandell

Kake Thunderbirds: 10-2

| #  | Name                   | Position | Grade | Height |
|----|------------------------|----------|-------|--------|
| 30 | Jade Beer              |          | 10    |        |
| 10 | Willow Jackson         |          | 10    |        |
| 13 | Courtney James         |          | 10    |        |
| 22 | Kylie Rose-Wooton      |          | 9     |        |
| 34 | Taylor Vantrease       |          | 9     |        |
| 32 | Jasmine Aceveda        |          | 8     |        |
| 20 | Alexis Copsey          |          | 8     |        |
| 15 | Dionna Jackson         |          | 8     |        |
| 25 | Felicia Ross-Shaquanie |          | 8     |        |

• School Colors: Red, White and Blue • Principal: Rich Catahay

• Athletic Administrator: Arthur Johnson

Head Coach: Debbie Johnson-James