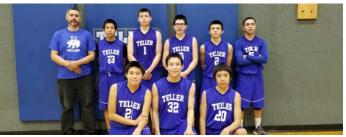

| #  | Name            | Position | Grade | Height |
|----|-----------------|----------|-------|--------|
| 1  | Christian Baker | С        | 11    |        |
| 2  | Kayden Topkok   |          | 9     |        |
| 3  | Arin Ablowaluk  |          | 9     |        |
| 15 | Harris Okbaok   |          | 12    |        |
| 20 | Fred Weyanna    |          | 8     |        |
| 21 | Willian Noyakuk |          | 9     |        |
| 23 | Darin Olanna    |          | 9     |        |
| 32 | Jared Topkok    |          | 12    |        |
|    | Micah Foster    |          | 9     |        |
|    | Nicholas Topkok |          | 10    |        |