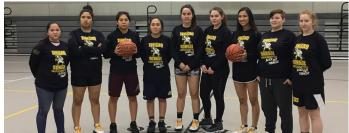

### Lumen Christi Archangels

| 12 | Sophia Dupras | Guard         | 10 | 5'4'' |
|----|---------------|---------------|----|-------|
| 13 | Jaime Martin  | Guard/Forward | 11 | 5'7'' |
| 14 | Parker Klem   | Forward       | 9  | 5'2'' |
| 22 | Nyadeng Puoy  | Forward       | 11 | 5'7'' |

• School Colors: Navy Blue and White • Principal: Brian Ross

• Athletic Administrator: John Warren • Head Coach: Nikelle Sherman

• Assistant Coaches: Adam Trombley • Student Managers: Falon Methonen

For teams season schedule and results visit **ASAA365** or download the mobile app