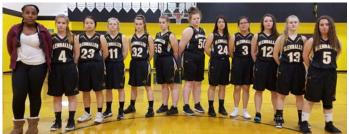

### Alak Huskies: 10-9

| #  | Name                 | Position | Grade  | Height |
|----|----------------------|----------|--------|--------|
| 4  | Lorelai Panik        | FIC      | 1 Oth  | "5'3"" |
| 5  | Raylyn Brower        | FIC      | 1 1 th | "5'4"" |
| 10 | Jamie Panik          | FIG      | 1 Oth  | "5'4"" |
| 11 | R. Hilary Aveoganna  | FIG      | 1 Oth  | "5'5"" |
| 12 | Haley Sielak         | G        | 1 Oth  | "5'5"" |
| 22 | Jenysa Ahmaogak      | FIGIC    | 12th   | "5'6"" |
| 23 | Tiana Bodfish        | G        | 9th    | "5'2"" |
| 24 | Shana Ningeok-Tazruk | G        | 10th   | "5'3"" |
| 25 | Samantha Kippi       | FIG      | 12th   | "5'5"" |
| 30 | Tera Phillips        | FIC      | 9th    | "5'8"" |
| 32 | Kayla Phillips       | FIC      | 9th    | "5'8"" |

• School Colors: red, white, and blue • Principal: Robert Meade

• Athletic Administrator: Jeremy Goodwin

• Head Coach: Edna Ahmaogak