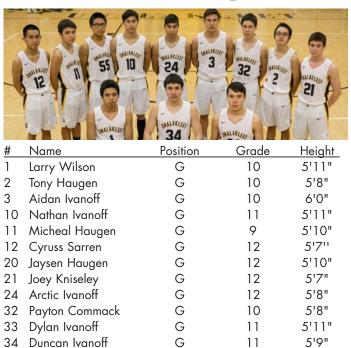

### Alak Huskies: 10-9

| #  | Name                 | Position | Grade  | Height |
|----|----------------------|----------|--------|--------|
| 4  | Lorelai Panik        | FIC      | 1 Oth  | "5'3"" |
| 5  | Raylyn Brower        | FIC      | 1 1 th | "5'4"" |
| 10 | Jamie Panik          | FIG      | 1 Oth  | "5'4"" |
| 11 | R. Hilary Aveoganna  | FIG      | 1 Oth  | "5'5"" |
| 12 | Haley Sielak         | G        | 1 Oth  | "5'5"" |
| 22 | Jenysa Ahmaogak      | FIGIC    | 12th   | "5'6"" |
| 23 | Tiana Bodfish        | G        | 9th    | "5'2"" |
| 24 | Shana Ningeok-Tazruk | G        | 10th   | "5'3"" |
| 25 | Samantha Kippi       | FIG      | 12th   | "5'5"" |
| 30 | Tera Phillips        | FIC      | 9th    | "5'8"" |
| 32 | Kayla Phillips       | FIC      | 9th    | "5'8"" |

• School Colors: red, white, and blue • Principal: Robert Meade

• Athletic Administrator: Jeremy Goodwin

• Head Coach: Edna Ahmaogak