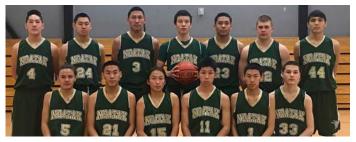

### **Noatak Lynx**

| #  | Name            | Position | Grade | Height |
|----|-----------------|----------|-------|--------|
| 1  | Albert Penn     | G        | 10    | 5'7"   |
| 2  | Robert Sheldon  | PG       | 11    | 5'11"  |
| 3  | Levi Mills      | G        | 12    | 6'3"   |
| 11 | Kobie Norton    | G        | 12    | 5'9"   |
| 15 | Amos Sage       | G        | 10    | 5'7"   |
| 22 | Zach Van Amburg | F        | 12    | 5'10"  |
| 23 | Kenneth Walton  | F        | 10    | 6'0"   |
| 24 | Joel Onalik     | G        | 12    | 5'11"  |
| 44 | Steven Stalker  | G        | 11    | 5'9"   |

For teams season schedule and results visit **ASAA365** or download the mobile app