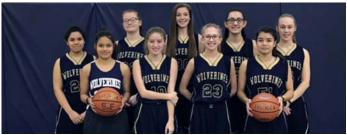

| #  | Name           | Position | Grade | Height |
|----|----------------|----------|-------|--------|
| 5  | Olivia Delgado | F        | 12    | 5'10"  |
| 10 | Lily Jasper    | SG       | 10    | 5"2"   |
| 21 | Jade Robuck    | PG       | 9     | 5'4"   |
| 23 | Jancee Corey   | SG       | 10    | 5'4"   |
| 24 | Isabella Koch  | SGIPG    | 11    | 5'6"   |
| 30 | DeeAnn White   | SGISF    | 11    | 6'0"   |
| 32 | Madi Cooper    | CIPF     | 10    | 5'9"   |
| 51 | Rachael Okonek | SG       | 9     | 5'3"   |