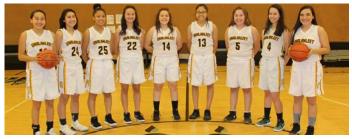

**Aniak Halfbreeds** 

| #  | Name             | Position | Grade | Height |
|----|------------------|----------|-------|--------|
| 2  | Pearl Morgan     | G        | 12    | 5'3"   |
| 3  | Skye Morgan      | F        | 10    | 5'5"   |
| 4  | Tori Simeon      | С        | 12    | 5'8"   |
| 11 | Aley Hoeldt      | F        | 8     | 5'7"   |
| 20 | Alyssa Morgan    | G        | 12    | 5'5"   |
| 22 | Shauna Koonuk    | G        | 12    | 5'6"   |
| 23 | Miranda Peterson | G        | 11    | 5'5"   |
| 32 | Alfreda Gregory  | G        | 11    | 5'3"   |
| 33 | Kayla Morgan     | С        | 11    | 5'8"   |

• School Colors: Black/Gold • Principal: Todd Boynton

Athletic Administrator: Severin Gardner
Head Coach: Wayne Morgan
Assistant

Head Coach: Wayne Morgan • Assistant Coaches: Ryan Morgan