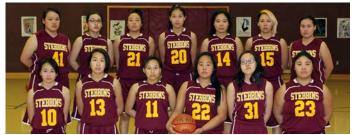

• Head Coach: Frank Pitka • Athletic Director: DeForrest Inman

• School Colors: Red, White, Blue

**Stebbins Grizzlies: 14-2** 

| #  | Name               | Position | Grade | Height |
|----|--------------------|----------|-------|--------|
| 41 | Alberta Bogeyaktuk |          | 10    | 5'5"   |
| 31 | Heidi Tom          |          | 9     | 5'6"   |
| 21 | Serena Martin      |          | 11    | 5'5"   |
| 34 | Christina Obruk    |          | 11    | 5'4"   |
| 12 | Charity Katcheak   |          | 11    | 5'2"   |
| 20 | Shea Matthias      |          | 11    | 5'6"   |
| 13 | Renae Matthias     |          | 9     | 5'5"   |
| 14 | Gina Tom           |          | 11    | 5'4"   |
| 11 | Celeste Katcheak   |          | 9     | 5'1"   |
| 15 | Joy Katcheak       |          | 11    | 5'2"   |
| 23 | Deynese Pete       |          | 10    | 5'3"   |
| 10 | Imagin Tom         |          | 10    | 5'     |
| ~  |                    |          |       |        |

School Colors: Maroon and Gold 
 Principal: John Juvinall

• Athletic Administrator: Eric Leusch • Head Coach: Marlene Katcheak

• Assistant Coaches: Jaimie Gliessner, Brenna Cox • Student Managers: Kallie Jack