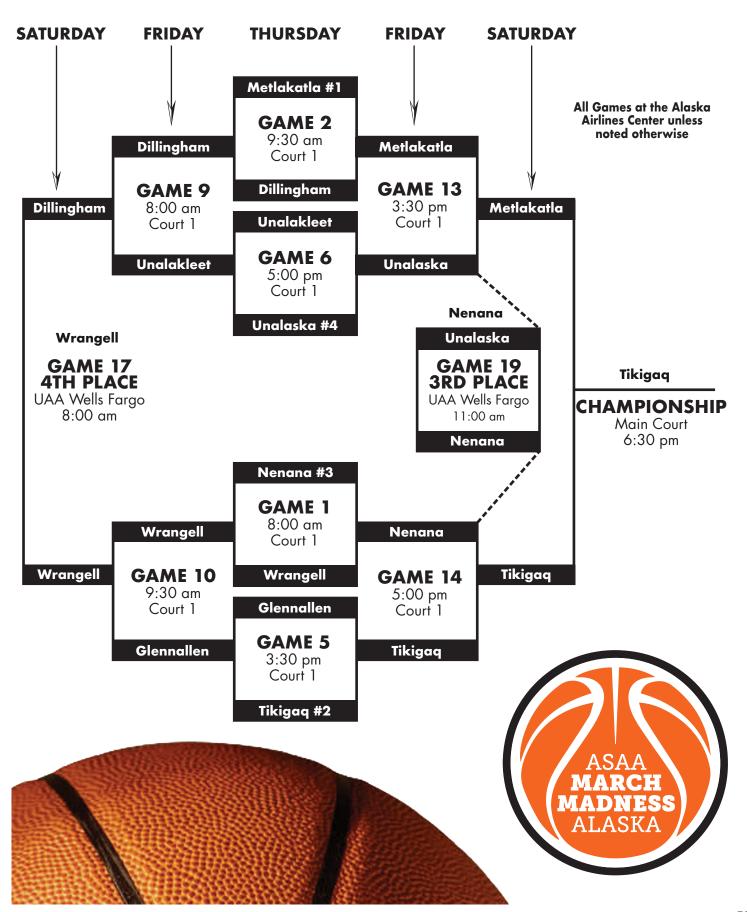

d the work ethic and attention Hansen gives to the sport is what really stands out.



"My biggest thing with her, I love her as a competitor," Lyon said. "The best thing I can say about her is she's really coachable."

Lyon said Hansen has competed in swimming and volleyball in the past, but her focus in athletics is on the sport of basketball.

"She's one of the girls who wants to be in the gym," Lyon said.

Off the court, Lyon said Hansen excels in the classroom.

"She's a good student," Lyon said.

Overall, Lyon said Hansen sets a good example. "I wish I could have five of her on the court," Lyon said.

Contact Mat-Su Valley Frontiersman sports editor Jeremiah Bartz at sports@frontiersman.com. Follow him on Twitter @matsu\_sports.

## 2018 March Madness Alaska 2A Girls Bracket (ASAA)



### **2A Girls Team Rosters**



#### **Dillingham Wolverines**



| #                  | Name               | Position | Grade  | Height |
|--------------------|--------------------|----------|--------|--------|
| <u>#</u><br>2<br>3 | Chassy Stelling    |          | 12th   | 5'5"   |
| 3                  | Clara Chapman      |          | 1 Oth  | 5'0"   |
| 11                 | Sue Lee            | PG       | 12th   | 5'4"   |
| 13                 | Jean Krause        | PG       | 1 Oth  | 5'3"   |
| 15                 | Kendra Kapotak     | С        | 1 1 th | 5'10"  |
| 21                 | Abbey Whitcomb     | FIPG     | 1 Oth  | 5'5"   |
| 23                 | Madison Williams   | G        | 1 1 th | 5'2"   |
| 24                 | Britney George     | FIG      | 1 1 th | 5'5"   |
|