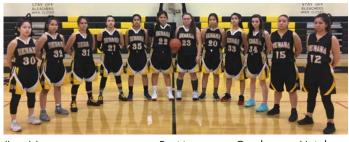

### **Davis Ramoth Wolves (Selawik)**

| #  | Name                 | Position | Grade | Height |
|----|----------------------|----------|-------|--------|
| 50 | Destinee Foxglove    | G        | 12    | 5'     |
| 3  | Marjorie Hingsbergen | PG       | 10    | 5'6"   |
| 33 | Kali Howarth         | F        | 11    | 5'9"   |
| 12 | Keana Howarth        | G/F      | 12    | 5'7"   |
| 22 | Trisha Mann          | G        | 9     | 5'7"   |
| 30 | Justine Ramoth       | F        | 12    | 5'6"   |
| 5  | Laura Ramoth         | G/F      | 12    | 5"8"   |
| 20 | Shelby Sampson       | PG       | 11    | 5'4"   |
| 23 | Samantha Skin        | F        | 9     | 5'8"   |
| 24 | Rose Stalker         | G/F      | 11    | 5'7"   |
| 10 | Makayla Ticket       | PG       | 10    | 5'5"   |
| 44 | Marita Ticket        | G        | 12    | 5'3"   |
| 1  | Helena Johnson       | G        | 11    | 5'0"   |

• School Colors: Royal Blue and White • Principal: Lois Ballard

• Athletic Administrator: Mike Lane • Head Coach: Enoch Howarth

• Assistant Coaches: Cassandra Martinez