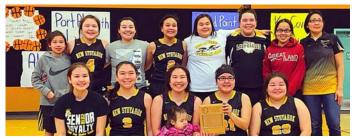

### **New Stuyakok Eagles: 4-13**

| #  | Name              | Position | Grade | Height |
|----|-------------------|----------|-------|--------|
| 1  | Daria Gust        | F        | 12    | 5'8"   |
| 2  | Barbara Acovak    | G        | 9     | 5'3"   |
| 3  | Kiara Kapotak     | G        | 12    | 5'8"   |
| 4  | Anuska Walcott    | G        | 10    | 5'3"   |
| 5  | Letishia Walcott  | G/F      | 12    | 5'5"   |
| 10 | Tanesha Gust      | G        | 9     | 4'9"   |
| 21 | Margie Walcott    | G        | 12    | 5'3"   |
| 23 | Tamra Christopher | G        | 12    | 5'3"   |
| 24 | Amber Konukpeok   | F        | 10    | 5'8"   |
| 25 | Sassa Kusma       | F        | 11    | 5'8"   |
| 32 | Alyssa Gust       | G        | 11    | 5'3"   |

• School Colors: Black, Gold, White • Principal: Robin Jones

• Athletic Administrator: Mickia Walcott IIII • Head Coach: Lisa Andrew

• Assistant Coaches: Mickia Walcott III