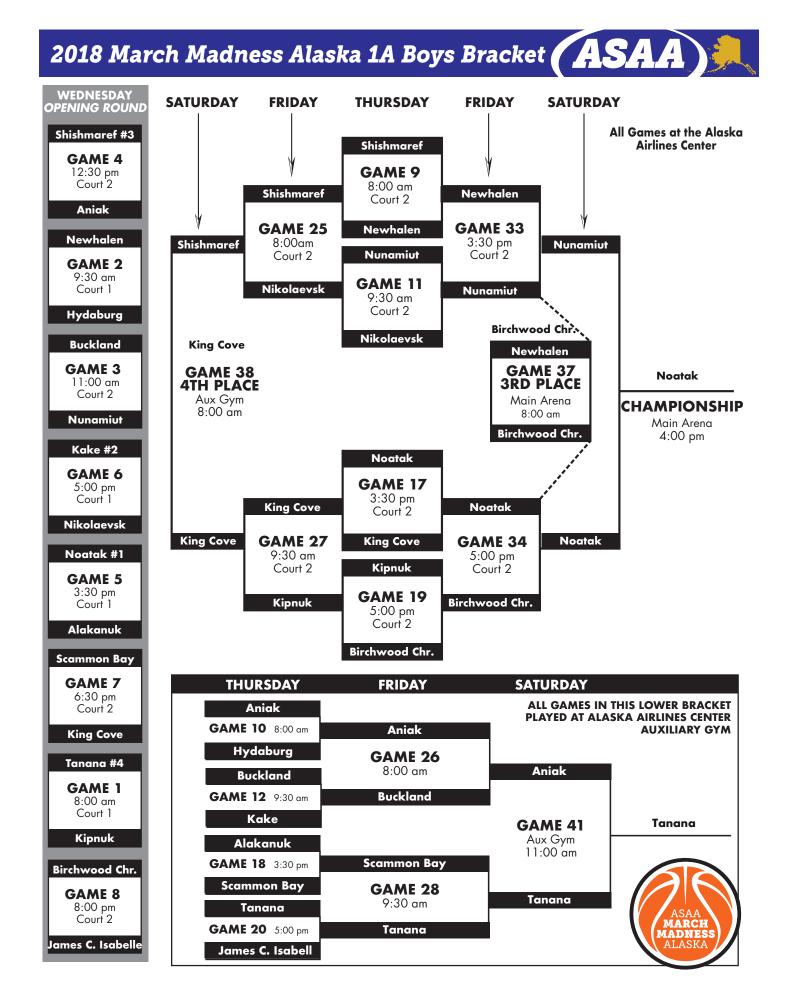

.

"Teams don't like to penetrate," Sundown said. "He defends the paint pretty well."

On the offensive side, Sundown said Brink's play in the low post opens up Scammon Bay's inside-outside game.



"Teams collapse on him," Sundown said.

And that opens up opportunities for Brink's teammates, Sundown said.

Just a junior, Sundown said, Brink is still growing as a player.

Literally and figuratively.

Sundown also praised Brink off the court.

"He's a real good student as well as a very good community member in our village," Sundown said. "He doesn't do anything that's at-risk behavior. He's very respectful. He's very talkative, a really well-rounded student."

Contact Mat-Su Valley Frontiersman sports editor Jeremiah Bartz at sports@frontiersman. com. Follow him on Twitter @matsu sports.





### **Alakanuk Braves**



| #  | Name                 | Position | Grade | Height |
|----|----------------------|----------|-------|--------|
| 12 | Avery Ayunerak       | Guard    | 9     |        |
| 13 | Michael Ayunerak     | Guard    | 12    |        |
| 15 | Gregory Ayunerak     | Guard    | 12    |        |
| 20 | Jadon Ayunerak       | Guard    | 11    |        |
| 21 | Morgan Joseph        | Guard    | 12    |        |
| 23 | Ronald Buster        | Center   | 11    |        |
| 24 | Johnson Ayunerak     | Guard    | 9     |        |
| 25 | Robert Stanislaus    | Guard    | 11    |        |
| 30 | Dylan Damien         | Guard    | 9     |        |
| 31 | Harry Ayunerak       | Guard    | 10    |        |
| 33 | Clifford Damien      | Guard    | 11    |        |
| 34 | Caine De