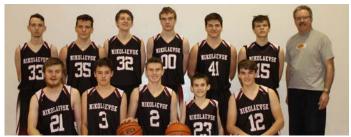

### Nikolaevsk Warriors: 16-8

| #  | Name            | Position | Grade | Height |
|----|-----------------|----------|-------|--------|
| 00 | Randy Boquecosa | PF       | 11    | 6' 2"  |
| 2  | Kalenik Molodih | G        | 12    | 6' 0"  |
| 3  | Isaak Fefelov   | G        | 8     | 5' 9"  |
| 15 | Sage Stanish    | SF       | 12    | 6' 0"  |
| 21 | Sergey Yakunin  | G        | 12    | 5' 10" |
| 23 | Lukah Kalugin   | G        | 8     | 5' 0"  |
| 32 | Kosta Nikitenko | G        | 9     | 6' 2"  |
| 33 | JD Mumey        | G        | 11    | 6' 0"  |
| 35 | Zachary Trail   | SF       | 10    | 5' 10" |
| 41 | Michael Trail   | PF       | 11    | 5'11"  |

• School Colors: Maroon/Black/White • Principal: Mike Sellers

• Athletic Administrator: Steve Klaich • Head Coach: Steve Klaich

• Assistant Coaches: Beatrice Klaich • Student Managers: Sophia Klaich