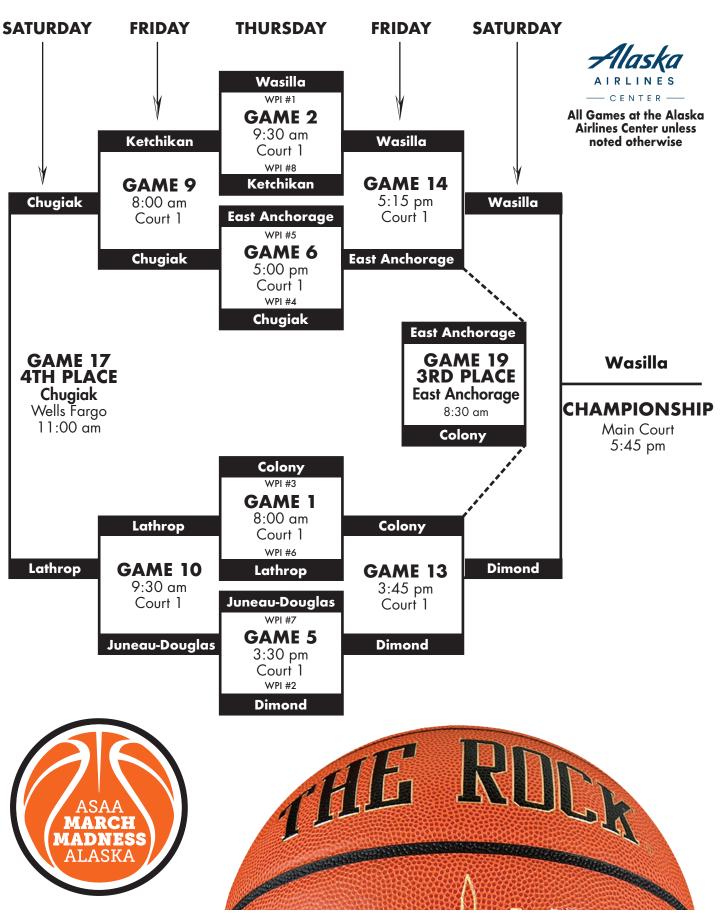

d Dinkel has become a threat inside and out.



"She can post up. We can pull her out to the perimeter. She also has a pretty good midrange game," Hebert-Truax said.

As the Warriors dealt with injuries, Hebert-Truax said the coaches even put together a package that includes Dinkel working at the point guard spot, and bringing the ball up the floor.

Hebert-Truax said Dinkel's basketball I.O. allows the Warriors to use the senior in so many different roles.

"She knows and understands the game of basketball," Hebert-Truax said. "One of her major attributes is she understands the game. Not just her position, but everyone else's position too."

Contact Mat-Su Valley Frontiersman sports editor Jeremiah Bartz at sports@frontiersman.com.

#### 2017 March Madness Alaska 4A Girls Bracket (ASAA)



#### **4A Girls Team Rosters**

#### **Chugiak Mustangs: 18-6**



| #  | Name              | Position | Grade | Height |
|----|-------------------|----------|-------|--------|
| 1  | Kassidy Murfin    | G        | 12    | 5'6"   |
| 3  | Nicole Pinckney   | PG       | 12    | 5'5"   |
| 4  | Carolina Houser   | G        | 9     | 5'4"   |
| 11 | Cheyenne Young    | G        | 10    | 5'5"   |
| 14 | Eva Palmer        | G        | 10    | 5'5"   |
| 15 | Chasity Horn      | G        | 9     | 5'7"   |
| 21 | Randi McMullen    | F        | 12    | 6'0"   |
| 22 | Courtney Kuhlmann | Р        | 12    | 5'10"  |
| 32 | Ashlynn Burgess   | G        | 12    | 5'9"   |
| 45 | Layla Beam        | Р        | 9     | 5'9"   |

• School Colors: Light Blue/Black • Principal: David Legg • Athletic A