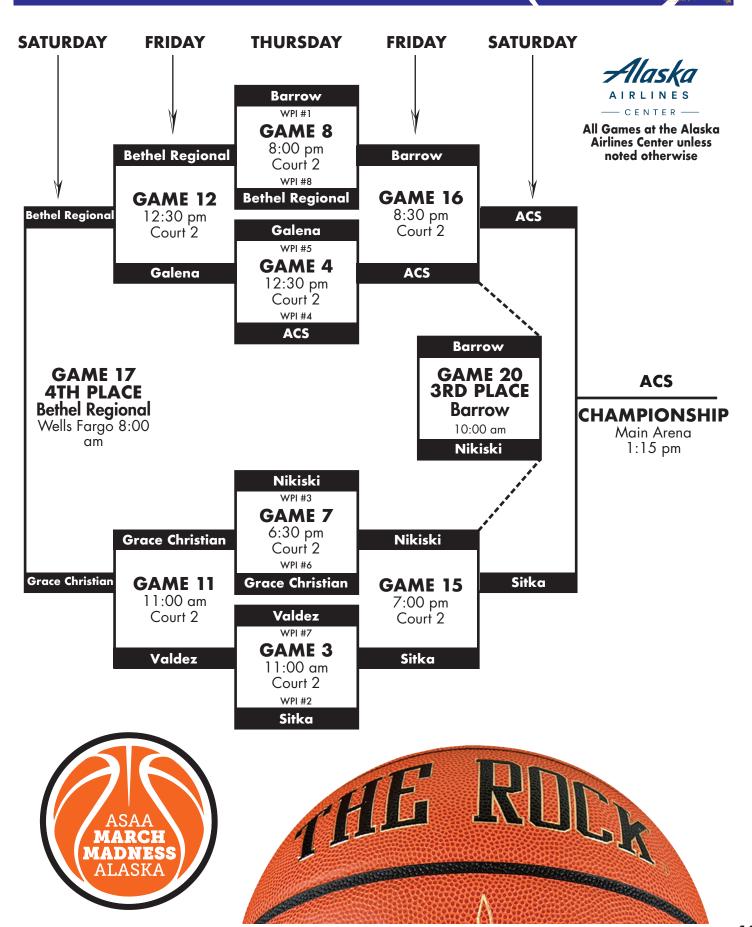

for us."

Lundvick said Krupa's many abilities allow to her to be an asset in a variety of different ways.

"She's a good defender, our best rebounder. She can handle the ball for us. She can do it all," Lundvick said.



And it all goes back to the commitment to the game, Lundvick said.

"She plays other sports, but you can always find her in the gym shooting," Lundvick said of Krupa, who is averaging 15 points and 11 rebounds per game.

Lundvick also lauded Krupa's character.

"Zoe is such a nice kid. She has such a kind heart," Lundvick said. "She aspires to be a special education teacher. She works closely with the special (education) department at our schools. It's really neat to see her interact with the kids with special needs."

# 2017 March Madness Alaska 3A Girls Bracket (ASAA)



## **3A Girls Team Rosters**

#### **Anchorage Christian Lions: 19-4**



| #  | Name             | Position | Grade | Height |
|----|------------------|----------|-------|--------|
| 1  | Mary Kate Parks  | G        | 10    |        |
| 2  | Flo Tebbits      | G        | 11    |        |
| 3  | Kelsey Smallwood | F        | 9     |        |
| 5  | Ashton Ealum     | G        | 9     |        |
| 10 | Jessie Davis     | G        | 10    |        |
| 11 | Destiny Reimers  | G        | 9     |        |
| 13 | Adara Powell     | С        | 9     |        |
| 14 | Kira Keller      | G        | 9     |        |
| 15 | Sierra Randall   | F        | 9     |        |
| 21 | Chaunice Carr    | F        | 11    |        |
| 24 | Jordan Todd      | С        | 10    |        |

• School Colors: Red,