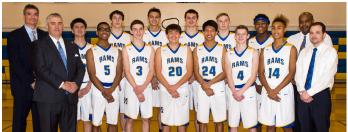

• School Colors: Red/Royal Blue • Principal: Lyle Sparrowgrove • Athletic Administrator: Susan Ross • Head Coach: Andy Lee • Assistant Coaches: Randy Nutting, Thad White

**Monroe Catholic Rams: 22-0** 

| #     | Name             | Position | Grade | Height |
|-------|------------------|----------|-------|--------|
| 3     | Izak Lohrke      | G        | 10    | 5'11"  |
| 4     | Landon Nicholson | G        | 10    | 5'6"   |
| 12    | Ryan Brantley    | G        | 12    | 6'0"   |
| 13    | Isaac Garcia     | G        | 10    | 5'10"  |
| 14    | Divon Davis      | G        | 11    | 5'9"   |
| 20/24 | Trae Puryear     | G        | 10    | 5'7"   |
| 21/20 | Caleb Thomas     | F        | 12    | 6'0"   |
| 22/23 | Will Justice     | F        | 11    | 6'4"   |
| 23/30 | Tanner Clark     | Р        | 11    | 6'3"   |
| 24/5  | Pearson Clark    | G        | 10    | 5'10"  |
| 33    | Chance Schachle  | Р        | 12    | 6'3"   |
| 55    | Gavin Jackson    | G        | 11    | 5'10"  |

• School Colors: Royal Blue and Gold • Principal: Patrick Riggs • Athletic Administrator: Frank Ostanik • Head Coach: Frank Ostanik • Assistant Coaches: Bob Burcell, Matt Martino, Wayne Webb • Student Managers/Statisticians/Trainers: Scott Swanson, Jeremiah Bailey