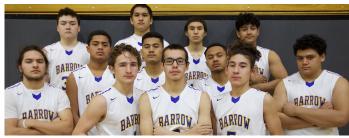

Coaches: David Cronk, Matthew Murphy

**Barrow Whalers: 16-10** 

| #  | Name             | Position | Grade | Height |
|----|------------------|----------|-------|--------|
| 2  | Trevor Thomas    | G        | 12    | 5'9"   |
| 5  | Brendon Matthews | G        | 9     | 5'8"   |
| 10 | Ben Kim          | G        | 9     | 5'8"   |
| 12 | Archie Gordon    | G        | 12    | 5'11"  |
| 20 | Ben Heather      | F        | 10    | 5'11"  |
| 21 | Travis Adams     | G        | 11    | 5'9"   |
| 23 | Mese Unutoa      | G        | 10    | 5'10"  |
| 24 | Sione Tuifua     | F        | 11    | 6'4"   |
| 32 | Koa Ahgeak       | F        | 12    | 6'1"   |
| 33 | Anthony Fruean   | F        | 9     | 6'5"   |
| 35 | Royhenry Snow    | F        | 12    | 5'11"  |

• School Colors: Blue & Gold • Principal: Sherry McKenzie • Athletic

Administrator: Jeremy Goodwin • Head Coach: Jeremy Arnhart

• Assistant Coaches: Derek Ahgeak, Daniel Thomas