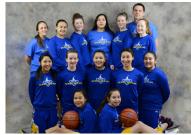

#### **Anchorage Christian Lions: 19-4**

| #  | Name             | Position | Grade | Height |
|----|------------------|----------|-------|--------|
| 1  | Mary Kate Parks  | G        | 10    |        |
| 2  | Flo Tebbits      | G        | 11    |        |
| 3  | Kelsey Smallwood | F        | 9     |        |
| 5  | Ashton Ealum     | G        | 9     |        |
| 10 | Jessie Davis     | G        | 10    |        |
| 11 | Destiny Reimers  | G        | 9     |        |
| 13 | Adara Powell     | С        | 9     |        |
| 14 | Kira Keller      | G        | 9     |        |
| 15 | Sierra Randall   | F        | 9     |        |
| 21 | Chaunice Carr    | F        | 11    |        |
| 24 | Jordan Todd      | С        | 10    |        |

• School Colors: Red, White, Blue •Principal: Jason Hofacker • Athletic Administrator: Dylan Hoch • Head Coach: Chad Dyson • Assistant Coaches: Steve Reimers, Lucy Matthew, Jon Orzechowski • Student Managers/Statisticians/Trainers: Audrey Jackson