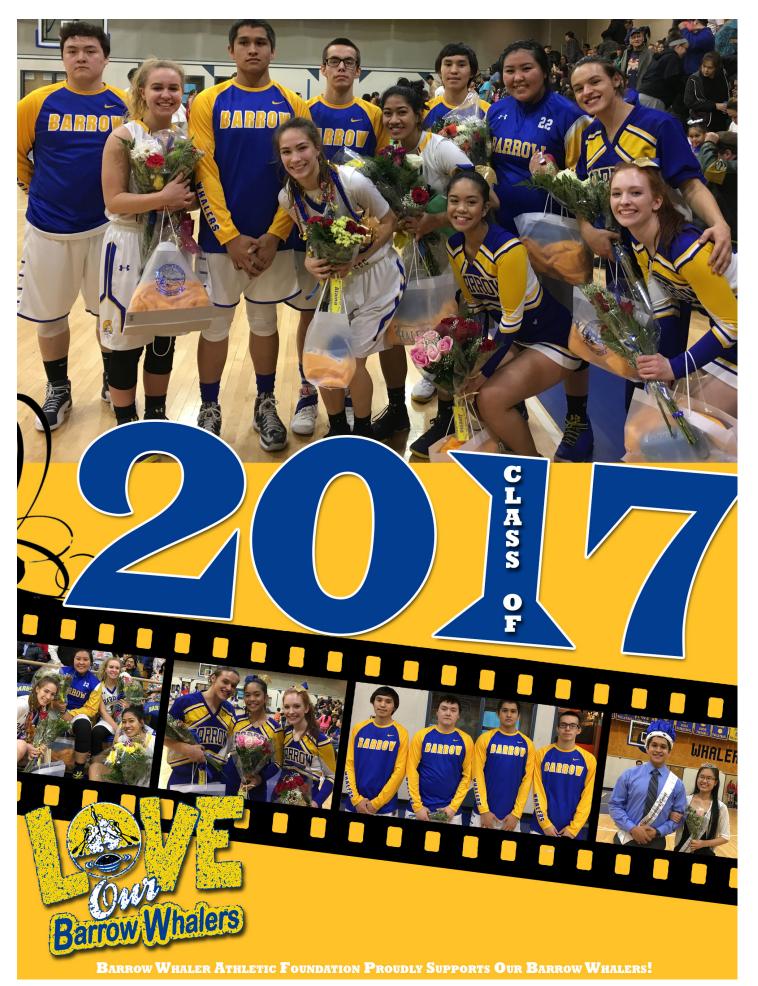

#### 3A Western Conference Tournament

Alaina Wolgemuth-Barrow Alanna Conwell-Kotzebue Courtney Williams-Bethel Kastyn Lie-Nome Kuutuuq Danner-Barrow Calia Sieh-Kotzebue Ashley Ramoth-Kotzebue Rose Mongoyak-Barrow GPA Award Winners: 3.73 Kotzebue Sportsmanship Team: Bethel Warriors 1 st Place: Barrow Whalers 2nd Place: Bethel Warriors

#### 3A Western Conference Tournament

Tye Ramoth-Kotzebue Anthony Fruean-Barrow Clevon Costantine-Bethel Bish Gallahorn-Kotzebue Jayin Williams-Bethel Koa Ahgeak-Barrow James Flemings-Bethel Travis Adams-Barrow 1 st Place: Barrow Whalers 2nd Place: Bethel Warriors GPA Award Winners: 3.53 Bethel Sportsmanship Team: Kotzebue Huskies