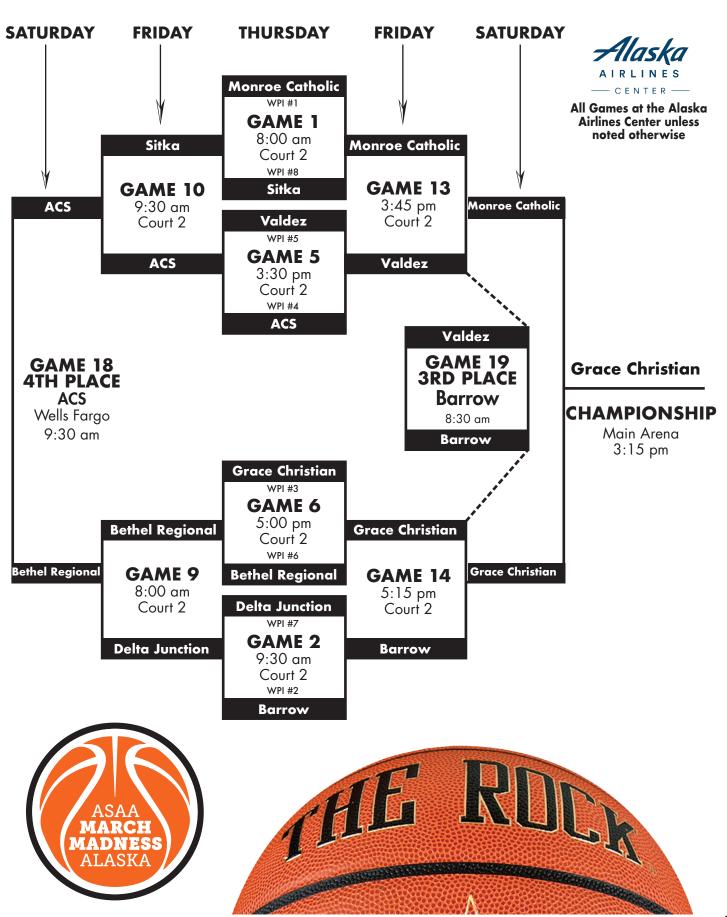

Karlberg, who was also named first-team all-state as a sophomore. "He's always looking to get the feedback and improve. He's really been a delight to coach. I'm blessed to have him on my team."

Despite scoring nearly 25 points per game, Boerger



said Karlberg is also selective with his shot.

"He doesn't shoot a lot. He's incredibly efficient," Boerger said. "He's fun to watch."

Karlberg also averaged 4.5 rebounds, 4.4 assists and 4 steals during the regular season.

In addition to all of his ability, Boerger said there are intangibles that stick out.

"Overall, his mental toughness," Boerger said. "He's so competitive. He's just so determined to win. He also has a good heart and loves his teammates. He wants to see them play well."

# 2017 March Madness Alaska 3A Boys Bracket (ASAA)



## **3A Boys Team Rosters**

#### **Anchorage Christian Lions: 18-9**



| #     | Name              | Position | Grade | Height |
|-------|-------------------|----------|-------|--------|
| 1     | Will Parks        | G        | 10    | 5'10   |
| 2     | Collin Smallwood  | G        | 11    | 6'     |
| 3     | Frederick Onochie | F        | 10    | 6'4    |
| 5     | Andrew Bennett    | F        | 11    | 6'     |
| 11    | Jason Cho         | F        | 10    | 6'2    |
| 12    | Kacey Hayner      | G        | 10    | 5'10   |
| 15    | Danilo Guzman     | FIG      | 10    | 6'2    |
| 20    | Brett Dickerson   | G        | 11    | 5'11   |
| 21    | Cole Smith        | G        | 11    | 6'     |
| 24    | Orlando Luzano    | PG       | 10    | 6'     |
| 32    | Sylvanus Edi      |