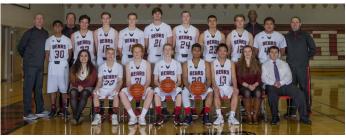

#### Nikiski Bulldogs: 21-2

| #  | Name               | Position | Grade | Height |
|----|--------------------|----------|-------|--------|
| 2  | America Jeffreys   | Guard    | 9     | 5'3    |
| 4  | Emma Wik           | Guard    | 10    | 5'6    |
| 10 | Ayla Pitt          | Post     | 12    | 5'9    |
| 12 | Brianna Vollertsen | Post     | 12    | 5'8    |
| 14 | Kaitlyn Johnson    | Forward  | 9     | 5'6    |
| 20 | Bethany Carstens   | Guard    | 10    | 5'9    |
| 22 | Avery Kornstad     | Guard    | 12    | 5'4    |
| 24 | Kelsey Clark       | Guard    | 10    | 5'4    |
| 32 | Rylee Jackson      | Forward  | 11    | 5'7    |
| 34 | Amy Porter         | Forward  | 12    | 5'8    |
| 42 | Kaycee Bostic      | Post     | 9     | 5'10   |
| 44 | Angela Druesedow   | Guard    | 9     | 5'6    |

 School Colors: Black, Silver, Teal • Principal: Dan Carstens • Athletic Administrator: Paul Nelson • Head Coach: Scott Anderson • Assistant Coaches: Sari Anderson, Shannon Porter, Bill Thompson • Student Managers/Statisticians/Trainers: Penelope Litzen