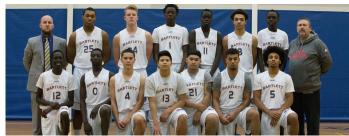

#### **Anchorage Christian Lions: 18-9**

| #     | Name              | Position | Grade | Height |
|-------|-------------------|----------|-------|--------|
| 1     | Will Parks        | G        | 10    | 5'10   |
| 2     | Collin Smallwood  | G        | 11    | 6'     |
| 3     | Frederick Onochie | F        | 10    | 6'4    |
| 5     | Andrew Bennett    | F        | 11    | 6'     |
| 11    | Jason Cho         | F        | 10    | 6'2    |
| 12    | Kacey Hayner      | G        | 10    | 5'10   |
| 15    | Danilo Guzman     | FIG      | 10    | 6'2    |
| 20    | Brett Dickerson   | G        | 11    | 5'11   |
| 21    | Cole Smith        | G        | 11    | 6'     |
| 24    | Orlando Luzano    | PG       | 10    | 6'     |
| 32    | Sylvanus Edi      | F        | 11    | 6'6    |
| 35    | Žachary Tiulana   | F        | 12    | 6'1    |
| Dillo | on Fogg           | G        | 12    | 5'9    |
| Ayd   | lan Terrell       | С        | 12    | 6'4    |

• School Colors: Red, White, Blue • Principal: Jason Hofacker • Athletic Administrator: Dylan Hoch • Head Coach: Zack Madren • Assistant Coaches: Chet Dyson, Larry Hall