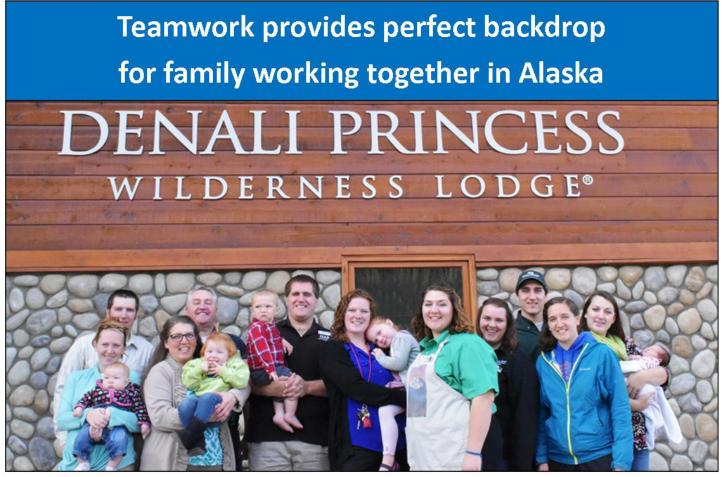

The Shreeve Family knows the importance of teamwork. We're not just related, we are also coworkers at Denali Princess Wilderness Lodge. Knowing how to best support my team, whether we're at home, work, or on the field is a skill I learned while participating in Ketchikan High School's football and basketball programs.

Just as important as supporting my teammates on the field was watching my dad support me from the sidelines. One time he drove all the way from the Lodge to Delta Junction just to watch me play in an away game. ASAA builds valuable skills and camaraderie between players and families alike.

The Shreeves are proud to work for a company who sponsors the Alaska School Activities Association (ASAA), providing today's young Alaskans with 34 sports and activities to enrich their lives and ensure Alaska's future. We can't wait for the next generation to start participating!

- Tallon Shreeve, *Hotel Services Manager* (Pictured 8th from the left)

For more information about employment possibilities

in Alaska with Princess Cruises, go to

www.alaskatourjobs.com