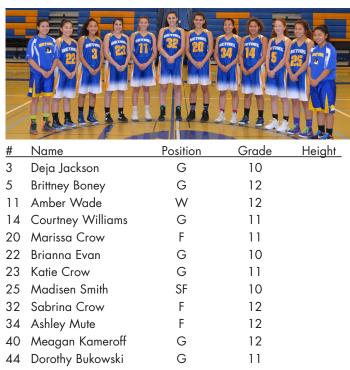

#### **Bethel Warriors: 10-15**

 School Colors: Royal Blue & Gold • Principal: Edward Pekar • Athletic Administrator: Douglas Boyer • Head Coach: Meghan Crow • Assistant Coaches: Eric Jung, Melanie Fredericks • Student Managers/Statisticians/Trainers: Fiola Dema