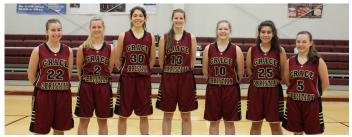

#### **Grace Christian Grizzlies: 12-9**

| <u>#</u> | Name               | Position | Grade | Height |
|----------|--------------------|----------|-------|--------|
| 2        | Annie VanderWeide  | Guard    | 12    | 5'6"   |
| 5        | Jenna Markel       | Guard    | 10    | 5'4"   |
| 10       | Samantha Osborne   | Forward  | 10    | 5'6"   |
| 13       | Makenna Shamburger | Post     | 12    | 6'0"   |
| 22       | Allie Jarvis       | Guard    | 12    | 5'6"   |
| 25       | Grace Salima       | Guard    | 10    | 5'6"   |
| 30       | Sarah Laker        | Post     | 12    | 6'0"   |

 School Colors: Maroon/Gold • Principal: Chris Gionet • Athletic Administrator: Paul Salima
 Head Coach: Ward Romans • Assistant Coaches: Blake Hart, Sasha Baird • Student Managers/Statisticians/Trainers: Sarah Cooper, Brittany Romans