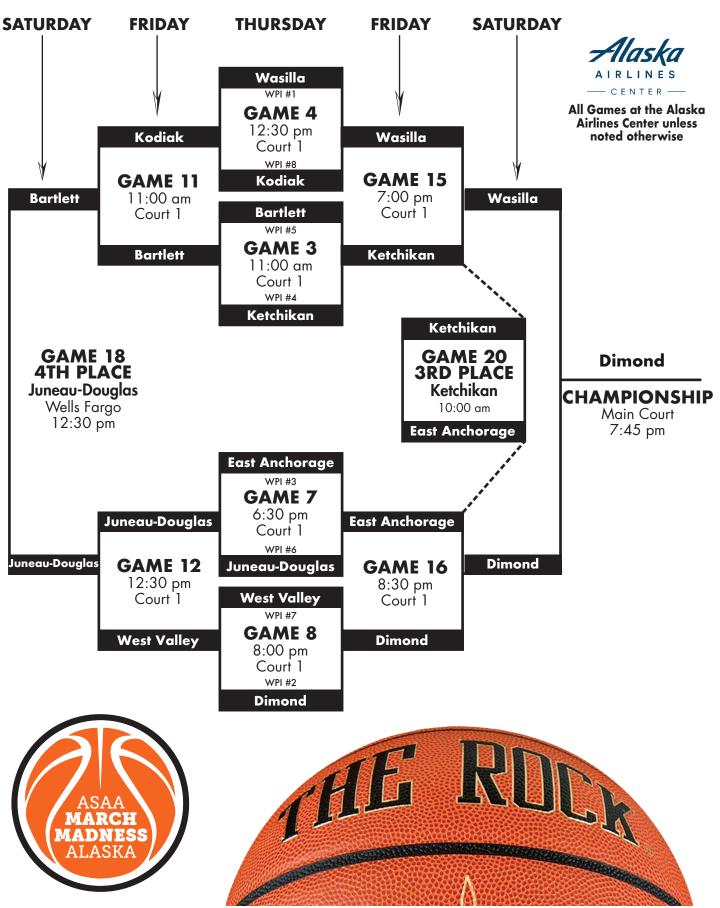

id. "His game has evolved."

Jno-Lewis said Miller now scores in a variety of different was, he defends. Maybe most important, Jno-Lewis said, Miller makes everyone around him better.

"He's not as vocal as some of the guys I've



coached in the past. He's very quiet, very humble. But Moses leads by example," Jno-Lewis said.

Jno-Lewis said the overall growth of Miller and evolution of his game is a big reason why East has been seen among the top teams in the state this season.

Jno-Lewis said Miller is preparing for a career at the next level, and certainly sees potential for the 6-foot-1 senior guard.

"The sky's the limit," Jno-Lewis said of Miller, who was also named the CIC Player of the Year following the regular season.

ASAA

#### 2017 March Madness Alaska 4A Boys Bracket (ASAA)



#### **4A Boys Team Rosters**

#### **Bartlett Golden Bears: 17-9**



| #  | Name                        | Position | Grade | Height |
|----|-----------------------------|----------|-------|--------|
| 0  | Latjor Bayath               | G/F      | 12    | 6'0    |
| 2  | Latraviaus Kingsland-Kenned | y G      | 12    | 5'11   |
| 3  | Malcolm Dunbar              | F        | 12    | 6'2    |
| 4  | Britain Sablan              | G        | 12    | 5'9    |
| 5  | Madison Coulson             | G        | 12    | 5'8    |
| 11 | Luka Wal                    | G        | 11    | 6'2    |
| 13 | Jonnavin Suon               | G/F      | 11    | 5'11   |
| 20 | Gatrak Wal                  | G/F      | 12    | 6'2    |
| 21 | Anthony Camacho             | G        | 12    | 5'9    |
| 24 | Ryan