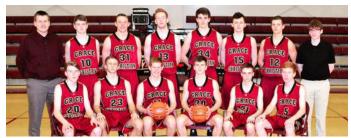

#### **Grace Christian Grizzlies: 12-9**

| <u>#</u> | Name               | Position | Grade | Height |
|----------|--------------------|----------|-------|--------|
| 2        | Annie VanderWeide  | Guard    | 12    | 5'6"   |
| 5        | Jenna Markel       | Guard    | 10    | 5'4"   |
| 10       | Samantha Osborne   | Forward  | 10    | 5'6"   |
| 13       | Makenna Shamburger | Post     | 12    | 6'0"   |
| 22       | Allie Jarvis       | Guard    | 12    | 5'6"   |
| 25       | Grace Salima       | Guard    | 10    | 5'6"   |
| 30       | Sarah Laker        | Post     | 12    | 6'0"   |

 School Colors: Maroon/Gold • Principal: Chris Gionet • Athletic Administrator: Paul Salima
 Head Coach: Ward Romans • Assistant Coaches: Blake Hart, Sasha Baird • Student Managers/Statisticians/Trainers: Sarah Cooper, Brittany Romans