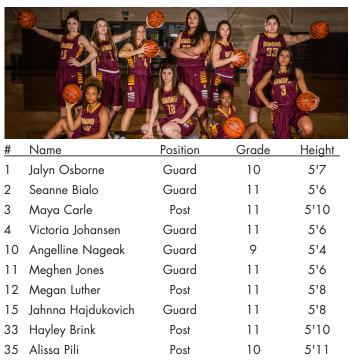

#### Nikiski Bulldogs: 21-2

| #  | Name               | Position | Grade | Height |
|----|--------------------|----------|-------|--------|
| 2  | America Jeffreys   | Guard    | 9     | 5'3    |
| 4  | Emma Wik           | Guard    | 10    | 5'6    |
| 10 | Ayla Pitt          | Post     | 12    | 5'9    |
| 12 | Brianna Vollertsen | Post     | 12    | 5'8    |
| 14 | Kaitlyn Johnson    | Forward  | 9     | 5'6    |
| 20 | Bethany Carstens   | Guard    | 10    | 5'9    |
| 22 | Avery Kornstad     | Guard    | 12    | 5'4    |
| 24 | Kelsey Clark       | Guard    | 10    | 5'4    |
| 32 | Rylee Jackson      | Forward  | 11    | 5'7    |
| 34 | Amy Porter         | Forward  | 12    | 5'8    |
| 42 | Kaycee Bostic      | Post     | 9     | 5'10   |
| 44 | Angela Druesedow   | Guard    | 9     | 5'6    |

 School Colors: Black, Silver, Teal • Principal: Dan Carstens • Athletic Administrator: Paul Nelson • Head Coach: Scott Anderson • Assistant Coaches: Sari Anderson, Shannon Porter, Bill Thompson • Student Managers/Statisticians/Trainers: Penelope Litzen