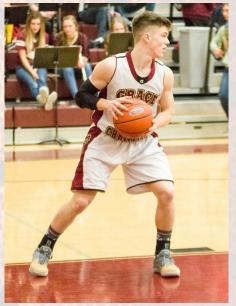

# He spent a lot of hours working on his shot

By JEREMIAH BARTZ Frontiersman.com

During the regular season, Tobin Karlberg shot 62 percent from the field. It's a number you might see from a big man who makes his living in the paint. But for the statistic is even more impressive for Karlberg, Grace Christian School's junior standout, a player who can score anywhere on the floor.

Raising his shooting percentage was a focus for Karlberg, Grace Christian head coach Jason Boerger said recently.

"He spent a lot of hours working on his shot," Boerger said.

And the work paid off. Karlberg averaged 24.8 points per game during the regular season, while shooting 62 percent. The standout point guard also shot 51 percent from three-point range.

"He raised his three-point percentage nine points from last year," Boerger said.

And the work ethic and production are among the reasons why Karlberg is being recognized as the best in the state. Karlberg has been named the Alaska Roof Coatings/Alaska Association of Basketball Coaches 3A Player of the Year.

"He's a great kid. He always stays after. He always wants to talk to the coaches," Boerger said of Karlberg, who was also named first-team all-state as a sophomore. "He's always looking to get the feedback and improve. He's really been a delight to coach. I'm blessed to have him on my team."

Despite scoring nearly 25 points per game, Boerger

said Karlberg is also selective with his shot.

"He doesn't shoot a lot. He's incredibly efficient," Boerger said. "He's fun to watch."

Karlberg also averaged 4.5 rebounds, 4.4 assists and 4 steals during the regular season.

In addition to all of his ability, Boerger said there are intangibles that stick out.

"Overall, his mental toughness," Boerger said. "He's so competitive. He's just so determined to win. He also has a good heart and loves his teammates. He wants to see them play well."