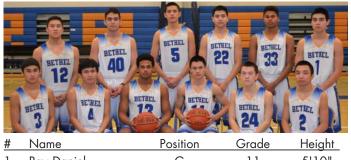

#### **Bethel Warriors: 17-8**

| 1   | Ray Daniel             | G           | 11 | 5'10" |  |
|-----|------------------------|-------------|----|-------|--|
| 2   | Mathew Hunter          | G           | 11 | 5'7"  |  |
| 3   | Avery Hoffman          | G           | 11 | 5'6"  |  |
| 4   | Max Black              | G           | 10 | 5'6"  |  |
| 5   | Robert Michael         | F           | 12 | 6'3"  |  |
| 11  | James Flemings         | G           | 12 | 5'10" |  |
| 12  | Carl Charlie           | G           | 12 | 5'10" |  |
| 13  | Jayvin Williams        | G           | 12 | 6'    |  |
| 22  | Darrell Garrison       | FIG         | 11 | 6'    |  |
| 24  | Lawrence Poe           | G           | 10 | 5'6"  |  |
| 32  | John Fredericks        | F           | 11 | 6'1"  |  |
| 33  | Clevon Constantine     | FIG         | 11 | 6'2"  |  |
| • C | anchas: David Crank Ma | thow Murphy |    |       |  |