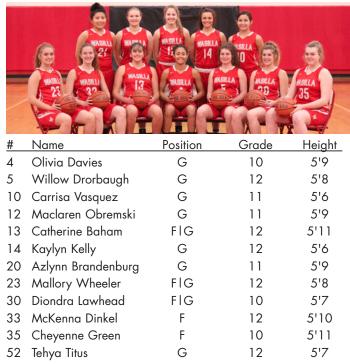

#### 2016 Girls Teams - 36 teams attended from 24 different Alaskan schools, competing in 3 different levels of ability:

Soldotna, Kenai, Wasilla, Colony, Lathrop, Houston, Bethel, Monroe, Galena, Wrangell, Wasilla, Glennallen, Aniak, Nikiski, Nome, Kotzebue, Teller, Ninilchik, Redington, Nikolaevsk, Lumen Christi, Palmer, Su Valley, Effie Kokrine.