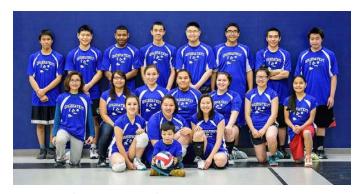

#### **Cordova Wolverines 14-2**

| #  | Name            | Position | Grade | Height |
|----|-----------------|----------|-------|--------|
| 3  | Edrea Navarro   | Setter   | 10    | 5'     |
| 4  | Jieller Tabara  | OH       | 10    | 5'2"   |
| 7  | Abby Bourgeois  | S/OH     | 10    | 5'4"   |
| 8  | Nailea Martinez | OH       | 10    | 5'7"   |
| 9  | Leigha Peebles  | OH/MB    | 12    | 5'10"  |
| 12 | Riley Butler    | MB       | 10    | 5'10"  |
| 14 | Samantha Vargas | MB       | 11    | 5'8"   |
| 15 | Abigail Allison | MB       | 11    | 5'8"   |
| 22 | Jomil Tabara    | Libero   | 11    | 5'1"   |

#### Team Accomplishments this season:

Borealis Regional Runner-Up

| School Colors<br>Royal Blue, Silver, &<br>White<br>Principal<br>Curt Clough | Head Coach<br>Janelle Greenwood<br>Assistant Coaches<br>Shane Hill | Student Managers/<br>Statisticians/Trainers<br>Isaiah Brockert<br>Marco Giron<br>Cheska Galera |
|-----------------------------------------------------------------------------|--------------------------------------------------------------------|------------------------------------------------------------------------------------------------|
| Athletic Administrator<br>Brian Clark                                       |                                                                    |                                                                                                |