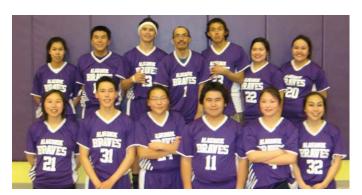

#### **Alakanuk Braves 12-0**

| #  | Name             | Position | Grade | Height |
|----|------------------|----------|-------|--------|
| 4  | Patience Moses   | setter   | 11    | 5'2"   |
| 10 | Karen Joe        | setter   | 11    | 5'5"   |
| 22 | Teri Cook        | setter   | 11    | 5'4"   |
| 32 | Mikayla Edmund   | setter   | 12    | 5'1"   |
| 21 | Haley Moses      | setter   | 10    | 5'3"   |
| 24 | Clyffi Westlock  | setter   | 9     | 5'4"   |
| 20 | Esther Sage      | setter   | 12    | 5'3"   |
| 31 | Greg Ayunerak    | hitter   | 11    | 5'10"  |
| 12 | Morgan Joseph    | hitter   | 11    | 5'10"  |
| 13 | Jamal Alstrom    | hitter   | 11    | 6'2"   |
| 23 | Michael Ayunerak | hitter   | 11    | 6'2"   |
| 11 | Harry Augline    | hitter   | 9     | 5'4"   |

| School Colors<br>Purple and White        | Head Coach<br>John (Desi) Ayunerak |  |
|------------------------------------------|------------------------------------|--|
| Principal<br>Buddy Hooper                |                                    |  |
| Athletic Administrator<br>Myrlice Hooper |                                    |  |