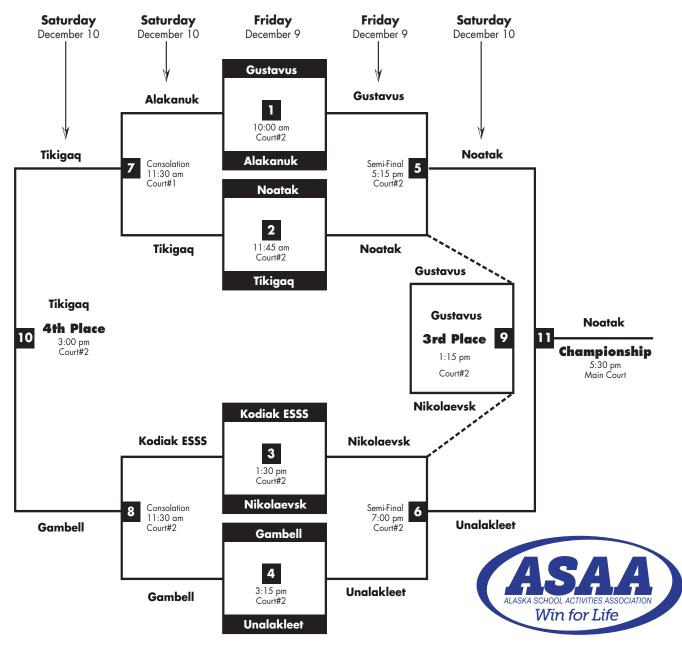

urt#2 |
| 10:50 am    | A2 -vs- A3       | Court#2 |
| 11:40 am    | A3 -vs- A1       | Court#2 |
| 12:30 pm    | B1 -vs- B2       | Court#2 |
| 1:20 pm     | B2 -vs- B3       | Court#2 |
| 2:10 pm     | B3 -vs- B1       | Court#2 |
| 3:00 pm     | C1 -vs- C2       | Court#2 |
| 3:50 pm     | C2 -vs- C3       | Court#2 |
| 4:40 pm     | C3 -vs- C1       | Court#2 |
| 5:30 pm     | D1 -vs- D2       | Court#2 |
| 6:20 pm     | D2 -vs- D3       | Court#2 |
| 7:10 pm     | D3 -vs- D1       | Court#2 |

#### POOL PLAY TEAMS

#### Pool A

Team 1: Tanalian

Team 2: Unalakleet

Team 3: Gustavus

#### Pool B

Team 1: Hoonah

Team 2: Nikolaevsk

Team 3: Noatak

#### **Pool C**

Team 1: Tikigaq

Team 2: Kodiak ESSS

Team 3: JoAnn Alexie

#### Pool D

Team 1: Alakanuk

Team 2: Aniak

Team 3: Gambell





## Mix Six Team Rosters





#### **Alakanuk Braves 12-0**

| #  | Name             | Position | Grade | Height |
|----|------------------|----------|-------|--------|
| 4  | Patience Moses   | setter   | 11    | 5'2"   |
| 10 | Karen Joe        | setter   | 11    | 5'5"   |
| 22 | Teri Cook        | setter   | 11    | 5'4"   |
| 32 | Mikayla Edmund   | setter   | 12    | 5'1"   |
| 21 | Haley Moses      | setter   | 10    | 5'3"   |
| 24 | Clyffi Westlock  | setter   | 9     | 5'4"   |
| 20 | Esther Sage      | setter   | 12    | 5'3"   |
| 31 | Greg Ayunerak    | hitter   | 11    | 5'10"  |
| 12 | Morgan Joseph    | hitter   | 11    | 5'10"  |
| 13 | Jamal Alstrom    | hitter   | 11    | 6'2"   |
| 23 | Michael Ayunerak | hitter   | 11    | 6'2"   |
| 11 | Harry Augline    | hitter