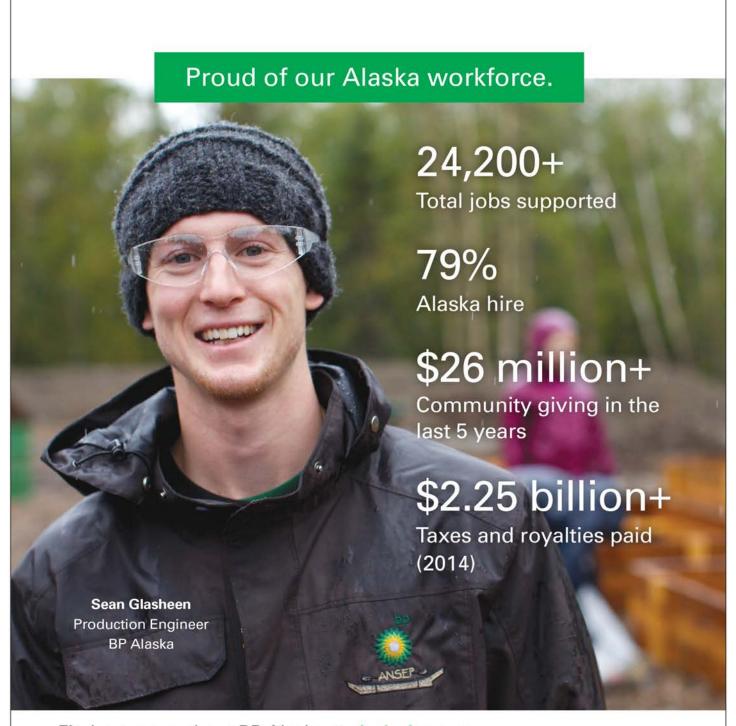

achak      | 3-1  | W    | 11-5-16  | Tanalian (Port Alsworth) | 0-3  | L   |
| 10-15- | 16 Akiak         | 3-0  | W    | 11-11-16 | Akiachak                 | 2-0  | W   |
| 10-15- | 16 Kalskag       | 3-0  | W    | 11-12-16 | Akiak                    | 0-2  | L   |
| 11-4-1 | 6 Akiak          | 2-3  | L    | 11-12-16 | Tuluksak                 | 2-0  | W   |
|        |                  |      |      |          |                          |      |     |

| School Colors<br>Black and Gold           | Head Coach<br>Harvey Hoffman      |  |
|-------------------------------------------|-----------------------------------|--|
| Principal<br>David Hamilton               | Assistant Coaches<br>Jenny Nicoli |  |
| Athletic Administrator<br>Severin Gardner |                                   |  |



Find out more about BP Alaska at alaska.bp.com



## **Mix Six Team Rosters**





#### Gambell Qughsatkut 5-3

| #      | Name               |     | Pc   | osition    | Grade          | Height   |
|--------|--------------------|-----|------|------------|----------------|----------|
| 00     | Summer Apatiki     |     | 5    | Setter     | 11             | 5'1"     |
| 2      | Kayli Apatiki      |     | ŀ    | Hitter     | 12             | 5'5"     |
| 3      | Wallace Ungwilul   | k   | H    | Hitter     | 12             | 5'8"     |
| 4      | Danielle Apassing  | jok | H    | Hitter     | 12             | 5'7"     |
| 6      | Daisy Iyakitan     |     | H    | Hitter     | 11             | 5'3"     |
| 13     | Shannon Apassin    | gok | H    | Hitter     | 11             | 5'8"