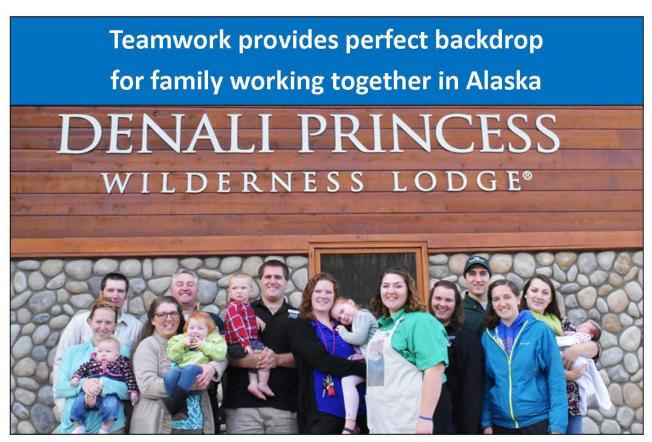

The Shreeve Family knows the importance of teamwork. We're not just related, we are also coworkers at Denali Princess Wilderness Lodge. Knowing how to best support my team, whether we're at home, work, or on the field is a skill I learned while participating in Ketchikan High School's football and basketball programs.

Just as important as supporting my teammates on the field was watching my dad support me from the sidelines. One time he drove all the way from the Lodge to Delta Junction just to watch me play in an away game. ASAA builds valuable skills and camaraderie between players and families alike.

The Shreeves are proud to work for a company who sponsors the Alaska School Activities Association (ASAA), providing today's young Alaskans with 34 sports and activities to enrich their lives and ensure Alaska's future. We can't wait for the next generation to start participating!

- Tallon Shreeve, Hotel Services Manager
(Pictured 8th from the left)

For more information about employment possibilities in Alaska with Princess Cruises, go to

www.alaskatourjobs.com