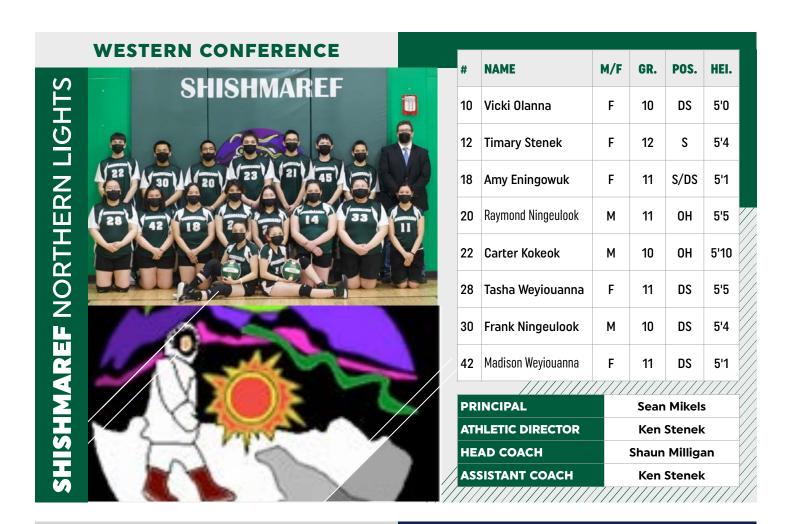

#### **WESTERN CONFERENCE**

BRAVE

| IB 2 8 BREVIG |
|---------------|
| 17 18         |
|               |
|               |
|               |
|               |
|               |

| #  | NAME            | GENDER | GRADE |
|----|-----------------|--------|-------|
| 2  | Kenyon Southall | М      | 9     |
| 9  | Kelly Tocktoo   | F      | 10    |
| 12 | Lynette Adams   | F      | 10    |
| 16 | Ryan Tocktoo    | М      | 12    |
| 17 | Alaina Pete     | F      | 12    |
| 18 | Shannon Tocktoo | F      | 11    |

| PRINCIPAL         |  |
|-------------------|--|
| ATHLETIC DIRECTOR |  |
| HEAD COACH        |  |
| ASSISTANT COACH   |  |

| Diane Crockett |
|----------------|
| Cory Kralovetz |
| Deana Blowe    |

OPA provides full-time certified athletic trainers to all Anchorage and Mat-Su area high schools.