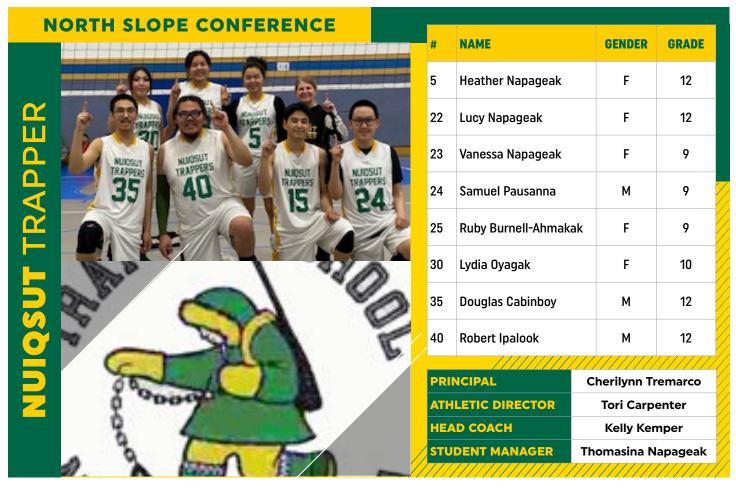

#### YUKON RIVER CONFERENCE

| #  | NAME                   | GENDER | GRADE |
|----|------------------------|--------|-------|
| 4  | Krystal Joseph         | F      | 12    |
| 10 | Jeremiah Hootch        | М      | 12    |
| 11 | Regina Sage            | F      | 9     |
| 12 | Avery Ayunerak         | М      | 12    |
| 13 | Dylan Damian           | М      | 12    |
| 14 | Jacelyn Chikigak       | F      | 11    |
| 20 | Hazel Patrick          | F      | 10    |
| 21 | Andrew Joseph          | М      | 11    |
| 22 | Boston Paul-Stanislaus | М      | 10    |
| 23 | Haley Tagoai           | F      | 11    |
| 24 | Alexandra Sage         | F      | 12    |
| 32 | Kelly Tyson            | F      | 11    |
|    |                        | ////// |       |

| PRINCIPAL         |
|-------------------|
| ATHLETIC DIRECTOR |
| HEAD COACH        |

Essie Beck Byron Ulak

**Gregory Ayunerak Sr.** 