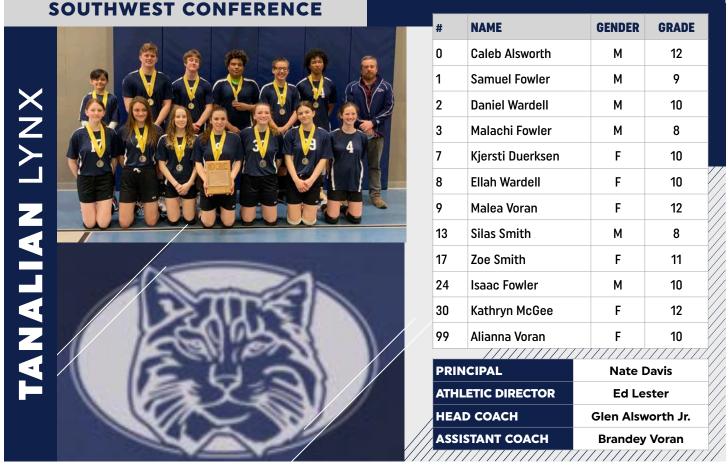

#### **FINAL STANDINGS**

| Champion  | Tanalian     |
|-----------|--------------|
| Runner-up | Gustavus     |
| 3rd       | Kalskag      |
| 4th       | Nikolaevsk   |
| Tied 5th  | Buckland     |
| Tied 5th  | Nunamiut     |
| Tied 7th  | Martin Olson |
| Tied 7th  | Thorne Bay   |
| Tied 9th  | Akiuk        |
| Tied 9th  | Alakanuk     |
| Tied 9th  | Fort Yukon   |
| Tied 9th  | Shishmaref   |
|           |              |

Melvin Anaktoolik

Nikolaevsk: Zach Trail (2) Elizabeth Fefelov

Lukah Kalugin

Nunamiut: Aaron Gordon Jacob Ahgook (2)
Shishmaref: Edward Kokeok Sonja Ningeulook
Tanalian: Katelyn Johnson Kaia Bebee (2)
Caleb Alsworth Isaac Fowler
Thorne Bay: Jacob Congdon Stockton Schwab

#### **ALL-TOURNAMENT TEAM**

| Aaron Gordon      | Nuanamiut  |
|-------------------|------------|
| Caleb Alsworth    | Tanalian   |
| Edward Kokeok     | Shishmaref |
| Elizabeth Fefelov | Nikolaevsk |
| Faith Wagner      | Gustavus   |
| Jacob Congdon     | Thorne Bay |
| Jacob Patrick     | Gustavus   |
| Jayden Hadley     | Buckland   |
| Kaia Beebe        | Tanalian   |
| Martin Paul       | Kalskag    |
| Mika Levi         | Kalskag    |
| Zachary Trail     | Nikolaevsk |

#### SKILL AWARDS

| Defense | Katelyn Johnson (TAN)   |
|---------|-------------------------|
| Hitter  | Edward Kokeok (SHI)     |
| Server  | Kaia Beebe (TAN)        |
| Setter  | Elizabeth Fefelov (NIK) |