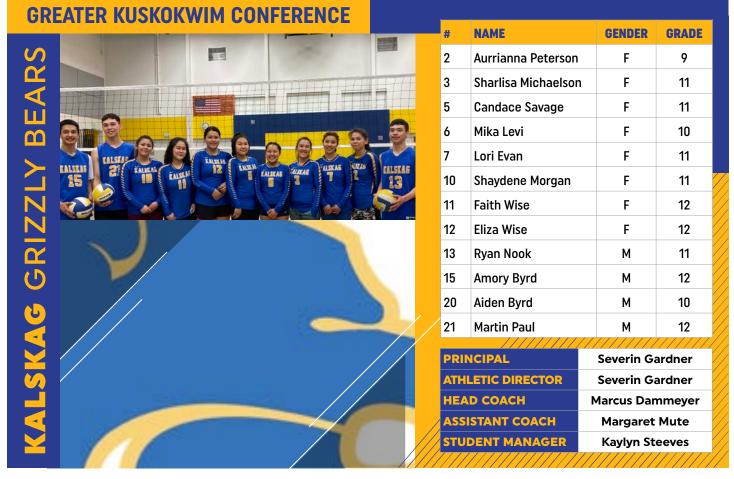

#### **FINAL STANDINGS**

| Champion  | Tanalian     |
|-----------|--------------|
| Runner-up | Gustavus     |
| 3rd       | Kalskag      |
| 4th       | Nikolaevsk   |
| Tied 5th  | Buckland     |
| Tied 5th  | Nunamiut     |
| Tied 7th  | Martin Olson |
| Tied 7th  | Thorne Bay   |
| Tied 9th  | Akiuk        |
| Tied 9th  | Alakanuk     |
| Tied 9th  | Fort Yukon   |
| Tied 9th  | Shishmaref   |
|           |              |

#### **GAME SCORES**

| Thursday                  |     |
|---------------------------|-----|
| Tanalian v Alakanuk       | 2-0 |
| Gustavus v Shishmaref     | 2-0 |
| Buckland v Fort Yukon     | 2-0 |
| Martin Olson v Thorne Bay | 1-2 |
| Akiuk v Tanalian          | 2-0 |
| Gustavus v Nikolaevsk     | 1-2 |
| Kalskag v Buckland        | 2-1 |
| Thorne Bay v Nunamiut     | 2-1 |
| Friday                    |     |
| Thorne Bay v Alakanuk     | 2-0 |
| Buckland v Shishmaref     | 2-0 |
| Gustavus v Fort Yukon     | 2-0 |
| Akiuk v Martin Olson      | 0-2 |
| Tanalian v Nikolaevsk     | 3-2 |
| Kalskag v Nunamiut        | 3-2 |
| Thorne Bay v Buckland     | 0-2 |
| Gustavus v Martin Olson   | 2-1 |
| Nikolaevsk v Buckland     | 2-0 |
| Gustavus v Nunamiut       | 2-0 |
| Tanalian v Kalskag        | 3-1 |
| Saturday                  |     |
| Nikolaevsk v Gustavus     | 1-2 |
| Kalskag v Gustavus        | 0-2 |
| Championship              |     |
| Tanalian v Gustavus       | 3-2 |

Destiny Hadley

Fort Yukon: Doran Mahler Dillon Carroll Gustavus: Jacob Patrick (2) Faith Wagner David Shatswell (4) Scherion Bohlke

Kalskag: Martin Paul (2) Amory Byrd

Mika Levi

Martin Olson: Evan Oliver David Brown

#### **ALL-TOURNAMENT TEAM**

| Aaron Gordon      | Nuanamiut  |
|-------------------|------------|
| Caleb Alsworth    | Tanalian   |
| Edward Kokeok     | Shishmaref |
| Elizabeth Fefelov | Nikolaevsk |
| Faith Wagner      | Gustavus   |
| Jacob Congdon     | Thorne Bay |
| Jacob Patrick     | Gustavus   |
| Jayden Hadley     | Buckland   |
| Kaia Beebe        | Tanalian   |
| Martin Paul       | Kalskag    |
| Mika Levi         | Kalskag    |
| Zachary Trail     | Nikolaevsk |