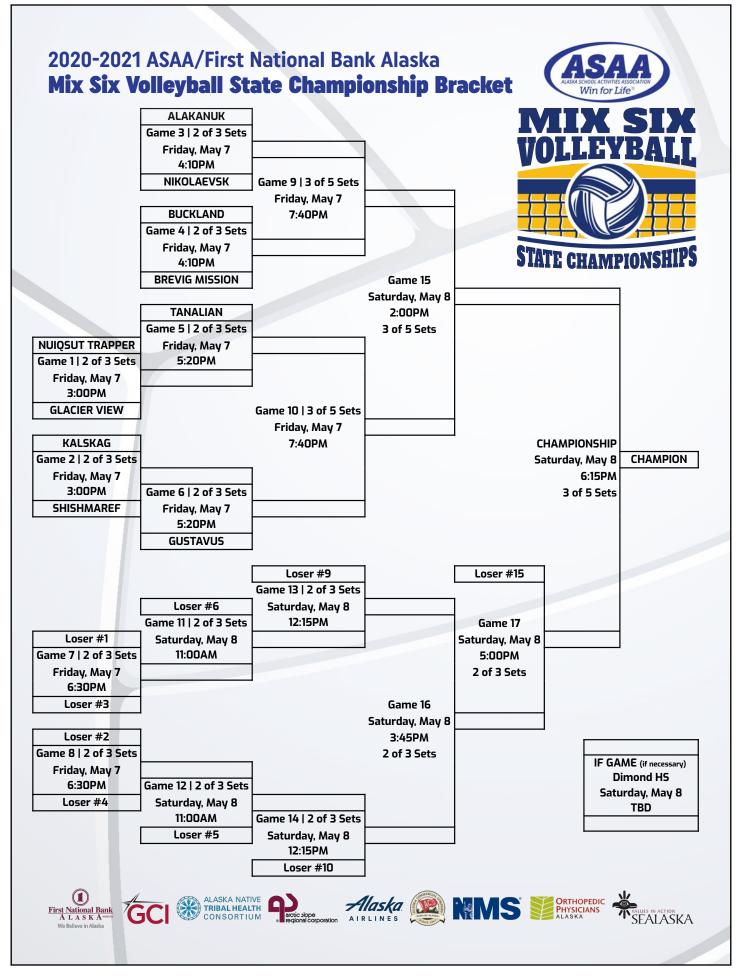

#### MIX SIX CHAMPIONSHIP RESULTS

#### 2019 MIX SIX STATE CHAMPIONSHIP

#### **FINAL STANDINGS**

| Champion  | Tanalian     |
|-----------|--------------|
| Runner-up | Gustavus     |
| 3rd       | Kalskag      |
| 4th       | Nikolaevsk   |
| Tied 5th  | Buckland     |
| Tied 5th  | Nunamiut     |
| Tied 7th  | Martin Olson |
| Tied 7th  | Thorne Bay   |
| Tied 9th  | Akiuk        |
| Tied 9th  | Alakanuk     |
| Tied 9th  | Fort Yukon   |
| Tied 9th  | Shishmaref   |
|           |              |

#### **GAME SCORES**

| Thursday                  |     |
|---------------------------|-----|
| Tanalian v Alakanuk       | 2-0 |
| Gustavus v Shishmaref     | 2-0 |
| Buckland v Fort Yukon     | 2-0 |
| Martin Olson v Thorne Bay | 1-2 |
| Akiuk v Tanalian          | 2-0 |
| Gustavus v Nikolaevsk     | 1-2 |
| Kalskag v Buckland        | 2-1 |
| Thorne Bay v Nunamiut     | 2-1 |
| Friday                    |     |
| Thorne Bay v Alakanuk     | 2-0 |
| Buckland v Shishmaref     | 2-0 |
| Gustavus v Fort Yukon     | 2-0 |
| Akiuk v Martin Olson      | 0-2 |
| Tanalian v Nikolaevsk     | 3-2 |
| Kalskag v Nunamiut        | 3-2 |
| Thorne Bay v Buckland     | 0-2 |
| Gustavus v Martin Olson   | 2-1 |
| Nikolaevsk v Buckland     | 2-0 |
| Gustavus v Nunamiut       | 2-0 |
| Tanalian v Kalskag        | 3-1 |
| Saturday                  |     |
| Nikolaevsk v Gustavus     | 1-2 |
| Kalskag v Gustavus        | 0-2 |
| Championship              |     |
| Tanalian v Gustavus       | 3-2 |