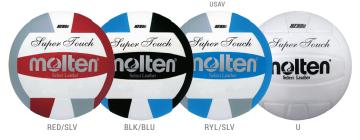

### IV58L

### **Super Touch SERIES**

NFHS Approved\*, Official Ball of USA Volleyball², Indoor Use, Premium Japanese leather cover, Uni-bladder cotton wrapped construction, Official size and weight, 2-year warranty.