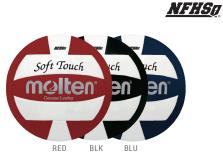

## IVL58L Soft Touch SERIES

NFHS Approved, Official Ball of USA Volleyball\*, Indoor Use, Genuine leather cover, Uni-bladder cotton wrapped construction, Official size and weight, 1-year warranty.