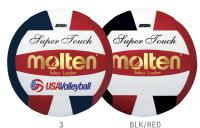

### IV58L

### **Super Touch SERIES**

NFHS Approved\*, Official Ball of USA Volleyball², Indoor Use, Premium Japanese leather cover, Uni-bladder cotton wrapped construction, Official size and weight, 2-year warranty.