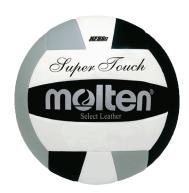

#### ELITE COMPETITION

NFHSa

IV58L-BLK/SLV-HS
Super Touch

On all Super Touch and Soft Touch Volleyballs

### IV58L

### **Super Touch SERIES**

NFHS Approved\*, Official Ball of USA Volleyball², Indoor Use, Premium Japanese leather cover, Uni-bladder cotton wrapped construction, Official size and weight, 2-year warranty.