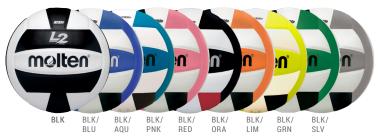

### IVU

L2 SERIES

NFHS Approved, Indoor use, Micro-fiber composite cover, Uni-bladder cotton wrapped construction, Official size and weight, 1-year warranty.

Jay Kane 206.300.5554 jkane@bsnsports.com

Curt Fosse 425.284.6074 cfosse@bsnsports.com