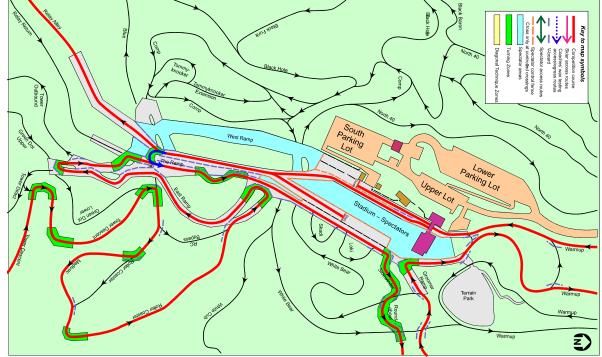

### THURSDAY TRAIL MAP | GIRLS 5KM

**Z**)

Parking Lot

### THURSDAY TRAIL MAP | BOYS 7.5KM

The Army National Guard is made up of all-stars who lead their team to victory. They don't give up and let the clock run out. They sack any obstacle that stands in their way, and do whatever it takes to achieve success.