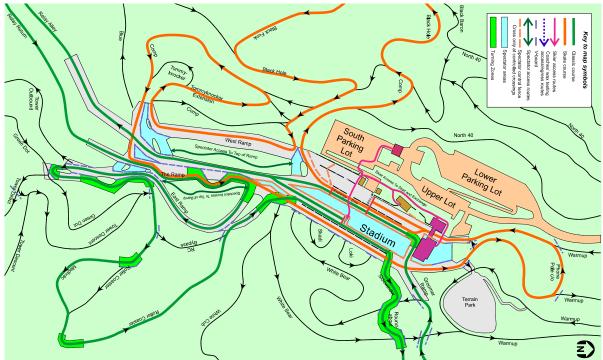

#### SATURDAY, FEB. 26

7:00am Waxing Areas open
10:40am Presentation of Colors
11:00am Girls 4 x 3K Mixed Technique (Classic-Classic-Free-Free)
2:00pm Boys 4 x 5K Mixed Technique (Classic-Classic-Free-Free)
4:00pm Awards at Birch Hill Cross Country Ski Center

### SATURDAY TRAIL MAP | GIRLS 3KM

### SATURDAY TRAIL MAP | BOYS 5KM