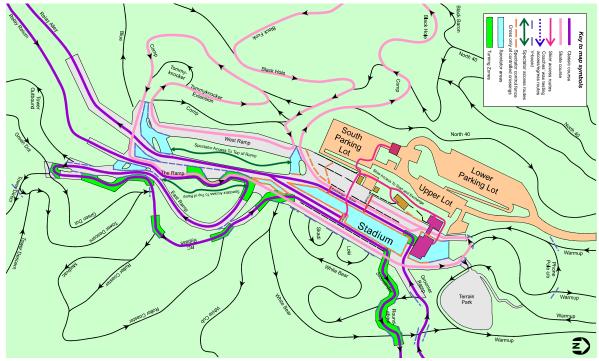

#### SATURDAY, FEB. 26

7:00am Waxing Areas open
10:40am Presentation of Colors
11:00am Girls 4 x 3K Mixed Technique (Classic-Classic-Free-Free)
2:00pm Boys 4 x 5K Mixed Technique (Classic-Classic-Free-Free)
4:00pm Awards at Birch Hill Cross Country Ski Center

### SATURDAY TRAIL MAP | GIRLS 3KM

### SATURDAY TRAIL MAP | BOYS 5KM