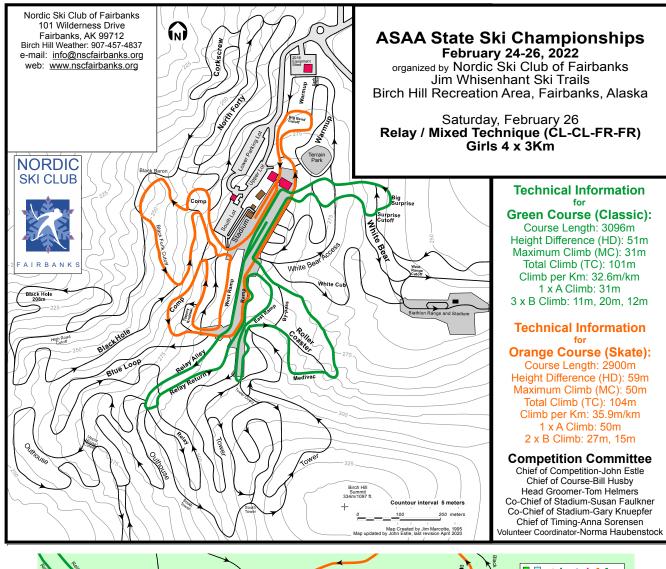

#### SATURDAY, FEB. 26

7:00am Waxing Areas open
10:40am Presentation of Colors
11:00am Girls 4 x 3K Mixed Technique (Classic-Classic-Free-Free)
2:00pm Boys 4 x 5K Mixed Technique (Classic-Classic-Free-Free)
4:00pm Awards at Birch Hill Cross Country Ski Center

### SATURDAY TRAIL MAP | GIRLS 3KM

### SATURDAY TRAIL MAP | BOYS 5KM