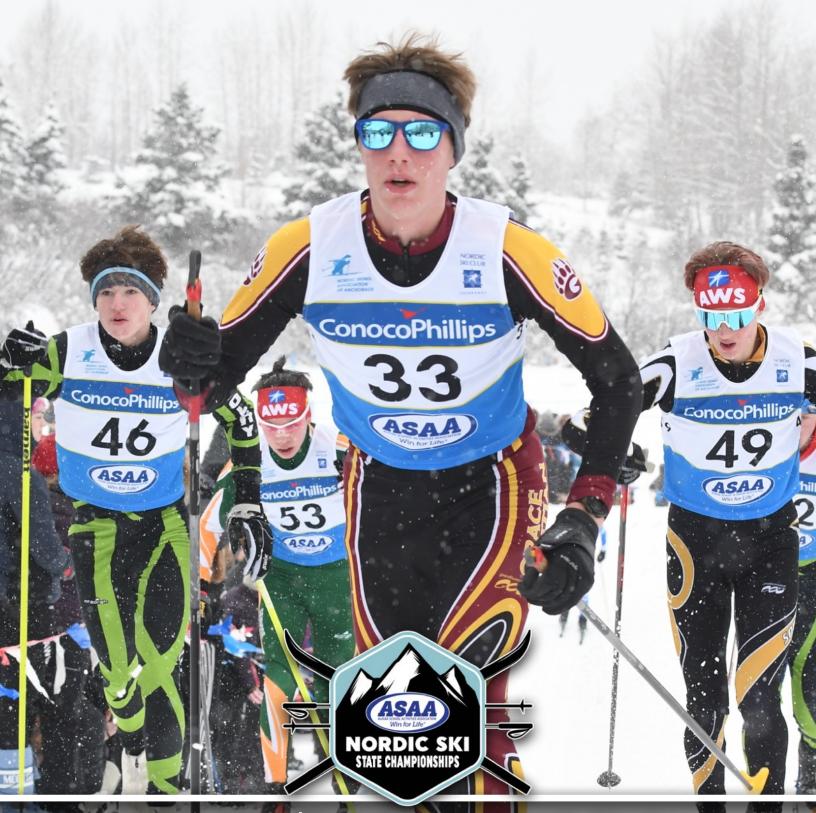

# 2022 ASAA/First National Bank Alaska NORDIC SKI STATE CHAMPIONSHIPS

### 2022 ASAA/FIRST NATIONAL BANK ALASKA NORDIC SKI STATE CHAMPIONSHIPS SCHEDULE

Birch Hill Fairbanks | February 24-26, 2022 Hosted By: Lathrop HS & Nordic Ski Club of Fairbanks