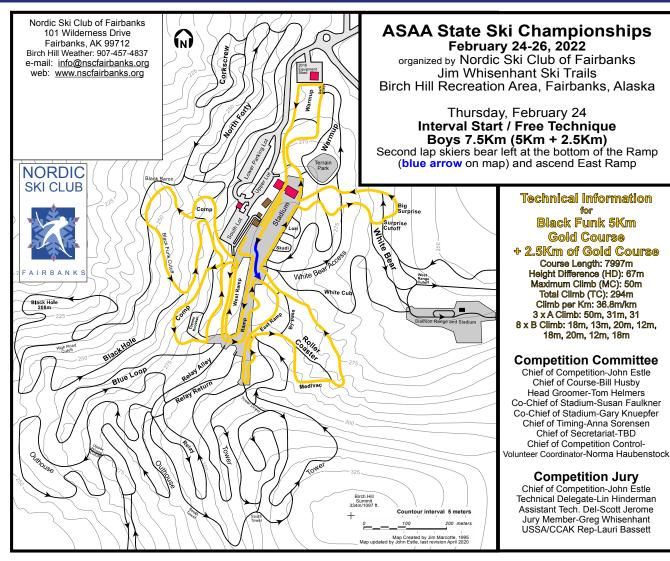

### **THURSDAY, FEB. 24**

7:00am Waxing Areas open
10:40am Presentation of Colors
11:00am Girls 5K Individual Start Free Technique Race
2:00pm Boys 7.5K Individual Start Free Technique Race
5:00pm Coaches Meeting (Wedgewood/Taiga Lodge)
10:00pm Birch Hill Recreation Area Gate Closes

### THURSDAY TRAIL MAP | GIRLS 5KM

**Z**)

Parking Lot

### THURSDAY TRAIL MAP | BOYS 7.5KM

The Army National Guard is made up of all-stars who lead their team to victory. They don't give up and let the clock run out. They sack any obstacle that stands in their way, and do whatever it takes to achieve success.