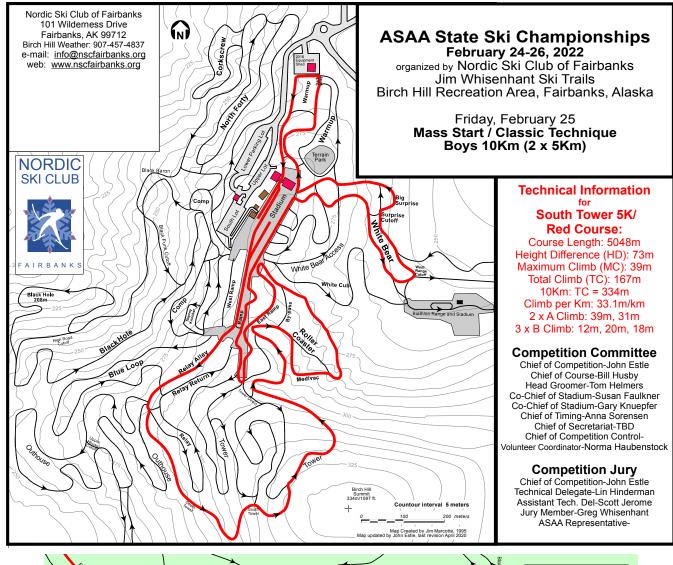

### FRIDAY, FEB. 25

7:00am Waxing Areas open 10:40am Presentation of Colors

11:00am Boys 10K Mass Start Classic Technique Race

2:00pm Girls 7.5K Mass Start Classic Technique Race

4:00pm Coaches Meeting (Lathrop High School Hering Auditorium)