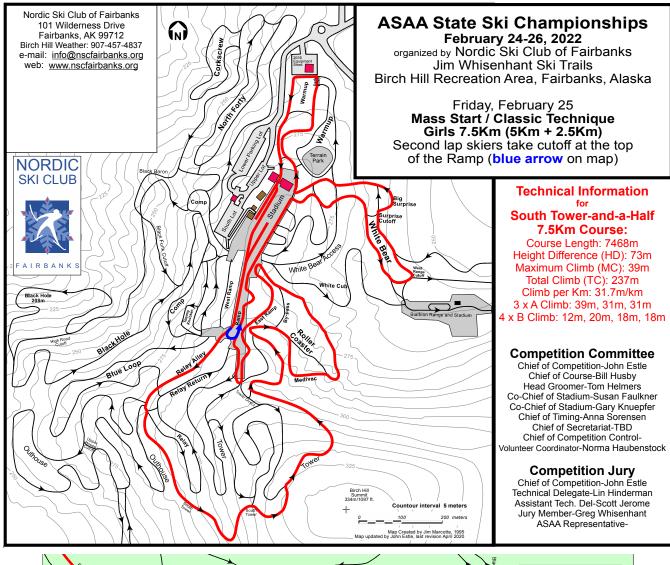

### FRIDAY, FEB. 25

7:00am Waxing Areas open 10:40am Presentation of Colors

11:00am Boys 10K Mass Start Classic Technique Race

2:00pm Girls 7.5K Mass Start Classic Technique Race

4:00pm Coaches Meeting (Lathrop High School Hering Auditorium)

### FRIDAY TRAIL MAP | GIRLS 7.5KM

### FRIDAY TRAIL MAP | BOYS 10KM

OFTEN IMITATED