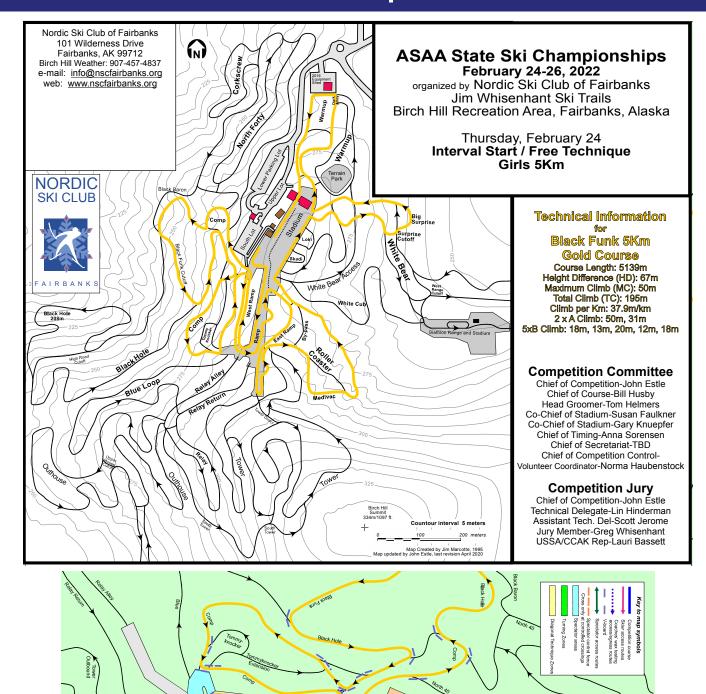

### 2022 ASAA/FIRST NATIONAL BANK ALASKA NORDIC SKI STATE CHAMPIONSHIPS SCHEDULE

Birch Hill Fairbanks | February 24-26, 2022 Hosted By: Lathrop HS & Nordic Ski Club of Fairbanks

### **THURSDAY, FEB. 24**

7:00am Waxing Areas open
10:40am Presentation of Colors
11:00am Girls 5K Individual Start Free Technique Race
2:00pm Boys 7.5K Individual Start Free Technique Race
5:00pm Coaches Meeting (Wedgewood/Taiga Lodge)
10:00pm Birch Hill Recreation Area Gate Closes

### THURSDAY TRAIL MAP | GIRLS 5KM

**Z**)

Parking Lot