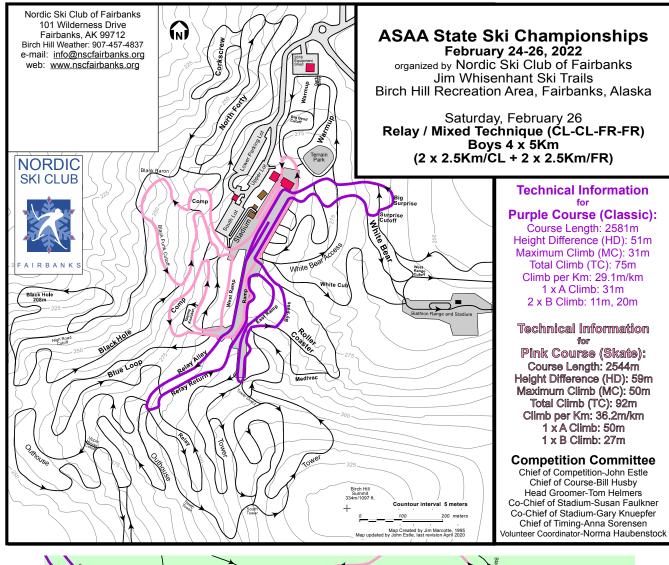

#### SATURDAY, FEB. 26

7:00am Waxing Areas open
10:40am Presentation of Colors
11:00am Girls 4 x 3K Mixed Technique (Classic-Classic-Free-Free)
2:00pm Boys 4 x 5K Mixed Technique (Classic-Classic-Free-Free)
4:00pm Awards at Birch Hill Cross Country Ski Center

### SATURDAY TRAIL MAP | GIRLS 3KM

### SATURDAY TRAIL MAP | BOYS 5KM