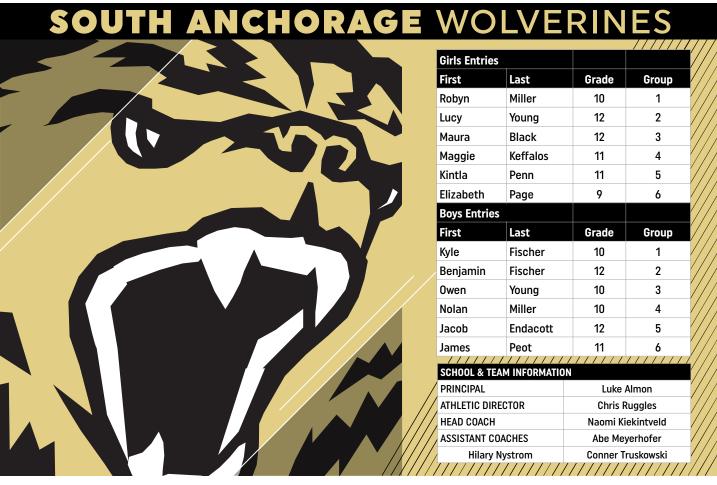

#### **EAGLE RIVER** WOLVES

| Girls Entries |         |       |       |
|---------------|---------|-------|-------|
| First         | Last    | Grade | Group |
| Emily         | Walsh   | 12    | 1     |
| Claire        | Nelson  | 12    | 2     |
| Elizabeth     | Ruehle  | 12    | 3     |
| Anita         | Walsh   | 10    | 4     |
| Linnea        | Gray    | 9     | 5     |
| Sarah         | Bassett | 12    | 6     |
|               |         |       |       |

| <b>Boys Entries</b> |          |       |       |
|---------------------|----------|-------|-------|
| First               | Last     | Grade | Group |
| Alex                | Carl     | 12    | 1     |
| Jack                | Molloy   | 10    | 2     |
| Henry               | Michener | 10    | 3     |
| Dean                | Toole    | 9     | 4     |
| Keenan              | Vedros   | 10    | 5     |
| Matthew             | Watson   | 9     | 6     |

| SCHOOL & TEAM INFORMATION |                                  |
|---------------------------|----------------------------------|
| PRINCIPAL                 | Tim Helvey                       |
| ACTIVITIES PRINCIPAL      | Vikki McConnell                  |
| HEAD COACH                | Chris Morhain                    |
| ASSISTANT COACHES         | Annie Connelly & Cameron Johnson |