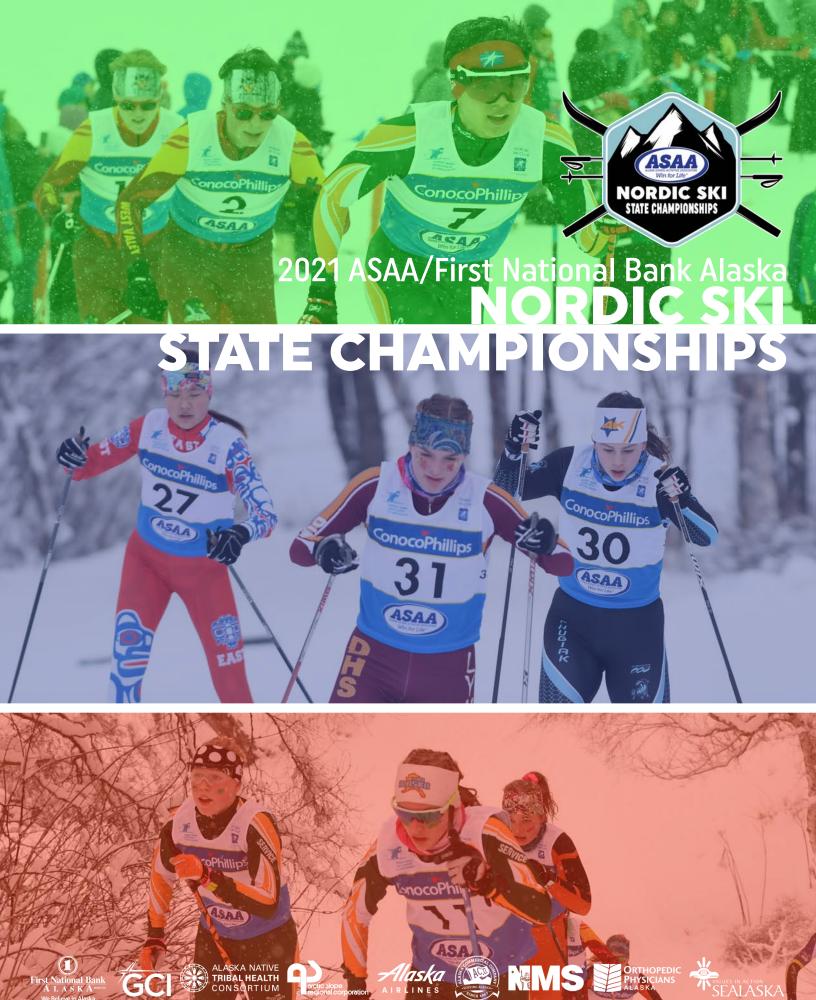

## 2021 ASAA/FIRST NATIONAL BANK ALASKA NORDIC SKIING STATE CHAMPIONSHIPS

Government Peak - Palmer / February 25-27
Hosted by: ASAA, & Mat-Su Ski Club