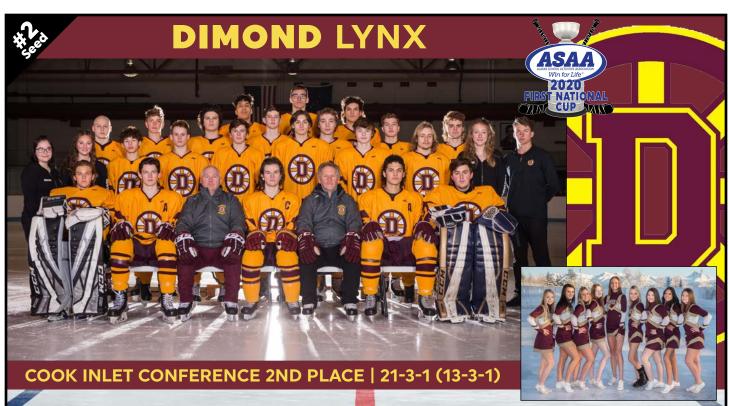

### DI HOCKEY STATE CHAMPIONSHIPS

February 13-15, 2020
Curtis Menard Sports Center | Wasilla

| •          | #  | FIRST NAME | LAST NAME  | POSITION | CLASS |
|------------|----|------------|------------|----------|-------|
|            | 1  | Bryant     | Marks      | Goalie   | 10    |
|            | 2  | Dane       | Jellich    | Forward  | 12    |
|            | 5  | Kaden      | Ketchum    | Forward  | 11    |
|            | 6  | Robert     | Yundt      | Defense  | 9     |
|            | 11 | Tyler      | Moore      | Defense  | 9     |
|            | 12 | Gabriel    | Cappel     | Forward  | 12    |
|            | 14 | Terje      | DeCovich   | Forward  | 10    |
| 1          | 15 | Carson     | McLaughlin | Defense  | 11    |
|            | 16 | Joseph     | Kirk       | Forward  | 9     |
|            | 17 | Wyatt      | Manculich  | Forward  | 12    |
|            | 18 | Tyler      | Keefe      | Forward  | 10    |
|            | 19 | Carsen     | Lantto     | Forward  | 9     |
|            | 21 | Jacob      | Ross       | Forward  | 10    |
|            | 22 | David      | Moore      | Forward  | 12    |
| N 28 AS    | 24 | Blake      | Reid       | Forward  | 12    |
| SACOL MAIN | 27 | Roman      | Shepard    | Defense  | 12    |
|            | 29 | Abby       | Kara       | Forward  | 9     |
|            | 32 | Kaylee     | Norman     | Goalie   | 10    |

|  | CO | OK INLE | T CONFERE | NCE CHAMF | PIONS   2 | 0-1-1 (15-1-1) |
|--|----|---------|-----------|-----------|-----------|----------------|
|--|----|---------|-----------|-----------|-----------|----------------|