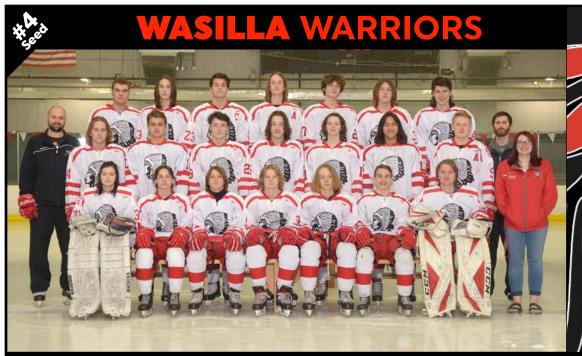

### DI HOCKEY STATE CHAMPIONSHIPS

February 13-15, 2020
Curtis Menard Sports Center | Wasilla

| •          | #  | FIRST NAME | LAST NAME  | POSITION | CLASS |
|------------|----|------------|------------|----------|-------|
|            | 1  | Bryant     | Marks      | Goalie   | 10    |
|            | 2  | Dane       | Jellich    | Forward  | 12    |
|            | 5  | Kaden      | Ketchum    | Forward  | 11    |
|            | 6  | Robert     | Yundt      | Defense  | 9     |
|            | 11 | Tyler      | Moore      | Defense  | 9     |
|            | 12 | Gabriel    | Cappel     | Forward  | 12    |
|            | 14 | Terje      | DeCovich   | Forward  | 10    |
| 1          | 15 | Carson     | McLaughlin | Defense  | 11    |
|            | 16 | Joseph     | Kirk       | Forward  | 9     |
|            | 17 | Wyatt      | Manculich  | Forward  | 12    |
|            | 18 | Tyler      | Keefe      | Forward  | 10    |
|            | 19 | Carsen     | Lantto     | Forward  | 9     |
|            | 21 | Jacob      | Ross       | Forward  | 10    |
|            | 22 | David      | Moore      | Forward  | 12    |
| N 28 AS    | 24 | Blake      | Reid       | Forward  | 12    |
| SACOL MAIN | 27 | Roman      | Shepard    | Defense  | 12    |
|            | 29 | Abby       | Kara       | Forward  | 9     |
|            | 32 | Kaylee     | Norman     | Goalie   | 10    |