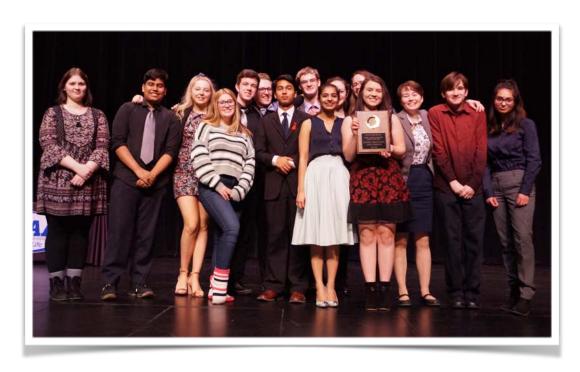

# **2020 DDF TEAM PHOTOS**

**Bartlett Golden Bears** 

**Dimond Lynx** 

**Chugiak Mustangs** 

**Eagle River Wolves** 

**East Anchorage Thunderbirds** 

**Galena Hawks** 

**Haines Glacier Bears** 

# **2020 DDF TEAM PHOTOS**

**Ketchikan Kings** 

**Kodiak Bears** 

**Lower Kuskokwim School District** 

**Lumen Christi Archangels** 

**Metlakatla Chiefs** 

Mt. Edgecumbe Braves

**Service Cougars** 

# **2020 DDF TEAM PHOTOS**

**Sitka Wolves** 

**Skagway Panthers** 

**South Anchorage Wolverines** 

**Thunder Mountain Falcons** 

**West Anchorage Eagles** 