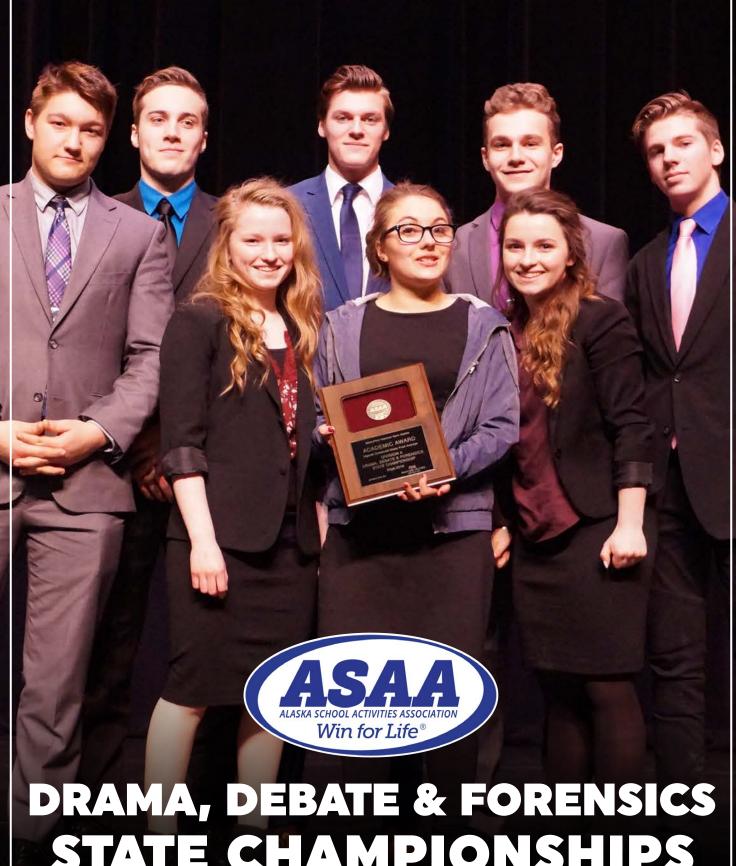

# STATE CHAMPIONSHIPS

# **TEAM WARDS**

| Academic Award      | Division II | Mt Edgecumbe (3.66)   |
|---------------------|-------------|-----------------------|
|                     | Division I  | West Anchorage (3.92) |
| Sportsmanship Award | Division II | Metlakatla            |
|                     | Division I  | Fagle River           |