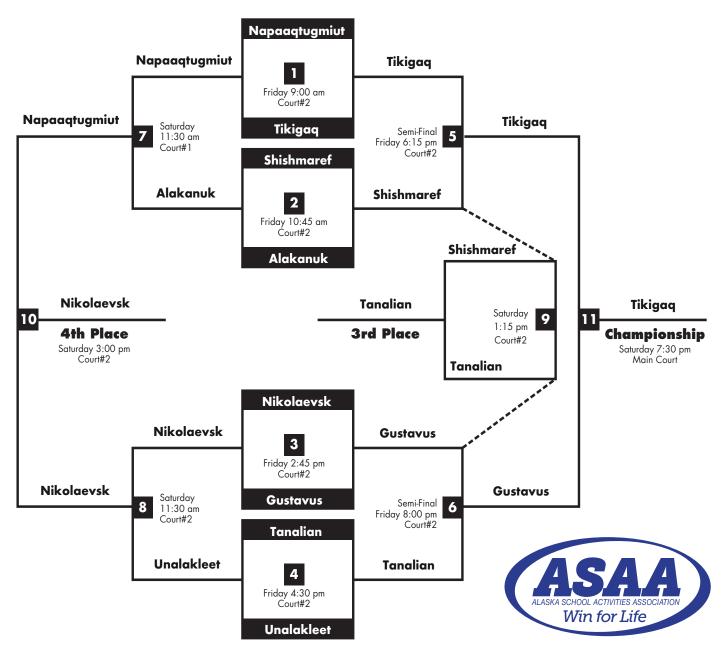

# Mix Six Chamionship Bracket (ASAA)

# All Matches held at Dimond High School - Anchorage

## **POOL PLAY TEAMS**

### Pool A

Team 1: Napaaqtugmiut Team 2: Unalakleet Team 3: Kodiak ESSS

### Pool B

Team 1: Akiuk
Team 2: Tanalian
Team 3: Alakanuk

### Pool C

Team 1: Aniak
Team 2: Gustavus
Team 3: Shishmaref

### Pool D

Team 1: Nikolaevsk Team 2: Hoonah Team 3: Tikigag

### FINAL STANDINGS

| Champion  | Tikigaq       |
|-----------|---------------|
| Runner-up | Gustavus      |
| 3rd       | Tanalian      |
| 4th       | Nikolaevsk    |
| 5th       | Shishmaref    |
| 6th       | Napaaqtugmiut |
| Tied 7th  | Alakanuk      |
| Tied 7th  | Unalakleet    |
| 9th       | Aniak         |
| 10th      | Hoonah        |
| 11th      | Kodiak ESSS   |
| 12th      | Akiuk         |

### **GAME SCORES**

Thursday (Pool Play)

A Napaaqtugmiut (3-1) Unalakleet (3-1) Kodiak (0-4)

B Tanalian (3-1) Alakanuk (3-1) Akiuk (0-4)

C Shishmaref (4-0) Gustavus (2-2) Aniak (0-4)

D Nikolaevsk (4-0) Tikigaq (2-2) Hoonah (0-4)