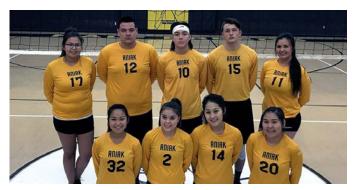

# **Aniak Halfbreeds 8-7**

| #              | Name            | Position | Grade | Height |
|----------------|-----------------|----------|-------|--------|
| 15             | Braden Dallmann |          | 12    |        |
| 20             | Alyssa Morgan   |          | 12    |        |
| 12             | David Hoeldt    |          | 12    |        |
| 14             | Shauna Koonuk   |          | 12    |        |
| 10             | Billy Turner    |          | 12    |        |
| 17             | Tori Simeon     |          | 12    |        |
| 2              | Pearl Morgan    |          | 12    |        |
| 11             | Kayla Morgan    |          | 11    |        |
| 32             | Alfreda Gregory |          | 11    |        |
|                |                 |          |       |        |
| 10/7,          | /17             | 2-0      |       | W      |
| 10/7           | /17 Nunapitchuk | 2-0      |       | W      |
| 10/7,          |                 | 2-0      |       | W      |
| 10/7           |                 | 2-0      |       | W      |
| 10/12<br>10/13 |                 | 3-2      |       | L<br>L |
| 10/13          |                 |          |       | Ĺ      |
| 10/14          |                 |          |       | W      |
| 10/14          | ,               |          |       | L      |
| 10/14          |                 |          |       | L      |
| 10/2           | ,               | 3-1      |       | W      |