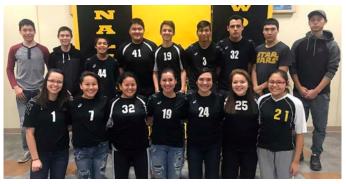

# **2A Team Rosters**

# **Bristol Bay Angels**

| #  | Name             | Position | Grade | Height |
|----|------------------|----------|-------|--------|
| 10 | Kiera Tretikoff  |          | 12    |        |
| 8  | Katrina Torino   |          | 12    |        |
| 44 | Denali Moorcroft |          | 11    |        |
| 23 | Lakota Thompson  |          | 11    |        |
| 5  | Sharon Hansen    |          | 11    |        |
| 13 | Madison DeSoto   |          | 11    |        |
| 00 | Naiya Burgraff   |          | 10    |        |
| 24 | Elise Adams      |          | 9     |        |
| 1  | Tatiana Wilson   |          | 10    |        |
| 4  | Samantha Riley   |          | 9     |        |
| 2  | Carly Eledridge  |          | 9     |        |