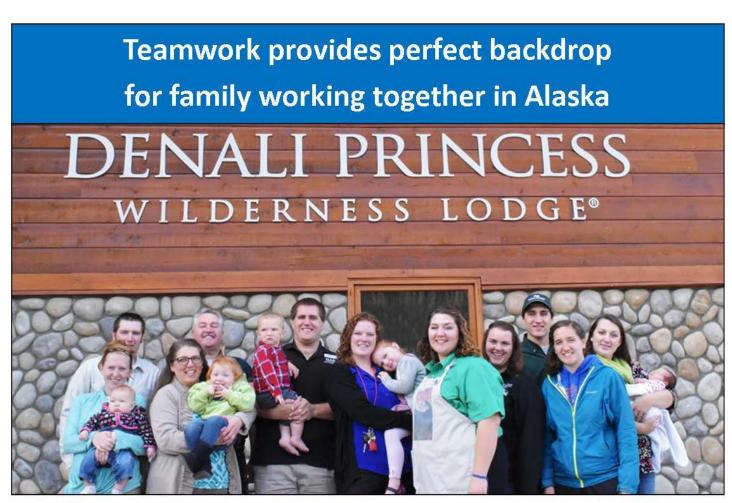

# Fuel To POWER THROUGH

©2016 The Coca-Cola Company. "POWERADE" and "POWER THROUGH" are trademarks of The Coca-Cola Company.

The Shreeve Family knows the importance of teamwork. We're not just related, we are also coworkers at Denali Princess Wilderness Lodge. Knowing how to best support my team, whether we're at home, work, or on the field is a skill I learned while participating in Ketchikan High School's football and basketball programs.

Just as important as supporting my teammates on the field was watching my dad support me from the sidelines. One time he drove all the way from the Lodge to Delta Junction just to watch me play in an away game. ASAA builds valuable skills and camaraderie between players and families alike.

The Shreeves are proud to work for a company who sponsors the Alaska School Activities Association (ASAA), providing today's young Alaskans with 34 sports and activities to enrich their lives and ensure Alaska's future. We can't wait for the next generation to start participating!

- Tallon Shreeve, *Hotel Services Manager* (Pictured 8th from the left)

For more information about employment possibilities in Alaska with Princess Cruises, go to

www.alaskatourjobs.com