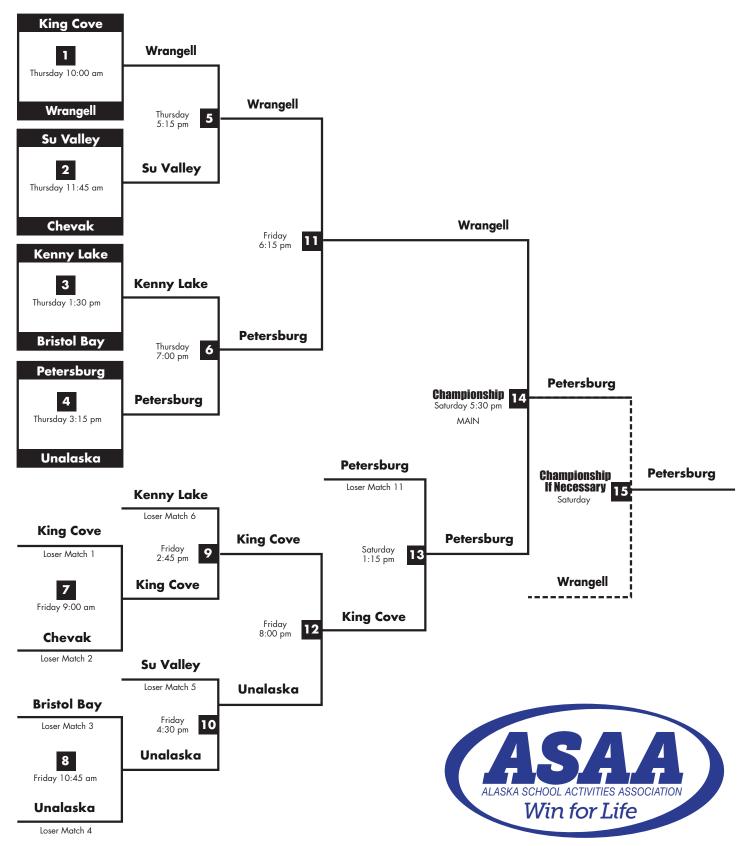

# 2017 Mix Six Championship Results (ASAA)

### FINAL STANDINGS

| Champion  | Tikigaq       |
|-----------|---------------|
| Runner-up | Gustavus      |
| 3rd       | Tanalian      |
| 4th       | Nikolaevsk    |
| 5th       | Shishmaref    |
| 6th       | Napaaqtugmiut |
| Tied 7th  | Alakanuk      |
| Tied 7th  | Unalakleet    |
| 9th       | Aniak         |
| 10th      | Hoonah        |
| 11th      | Kodiak ESSS   |
| 12th      | Akiuk         |

### **GAME SCORES**

Thursday (Pool Play)

A Napaaqtugmiut (3-1) Unalakleet (3-1) Kodiak (0-4)

B Tanalian (3-1) Alakanuk (3-1) Akiuk (0-4)

C Shishmaref (4-0) Gustavus (2-2) Aniak (0-4)

D Nikolaevsk (4-0) Tikigaq (2-2) Hoonah (0-4)