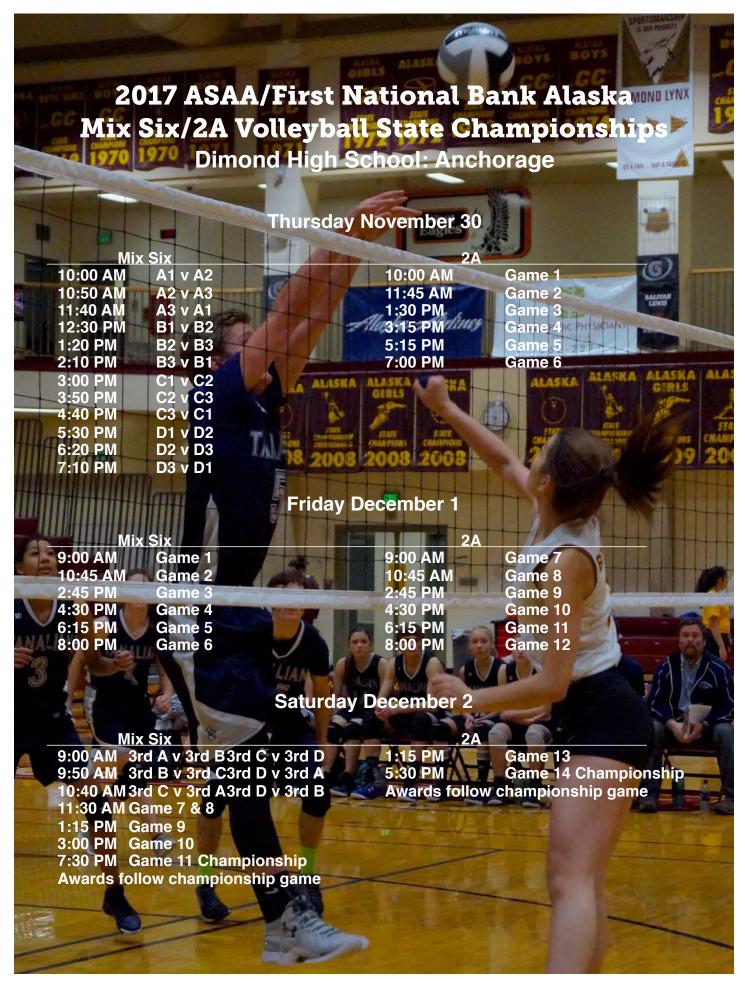

# 2017 ASAA/First National Bank Alaska

# MIX SIX/2A VOLLEYBALL

# POOL PLAY - November 30, 2017 - Court #2

10:00 am Napaaqtugmiut vs Unalakleet
10:50 am Unalakleet vs Kodiak ESSS
11:40 am Kodiak ESSS vs Napaaqtugmiut
12:30 pm Akiuk vs Tanalian
1:20 pm Tanalian vs Alakanuk
2:10 pm Alakanuk vs Akiuk
3:00 pm Aniak vs Gustavus

3:50 pm Aniak vs Gustavus
3:50 pm Gustavus vs Shishmaref
4:40 pm Shishmaref vs Aniak

5:30 pm Nikolaevsk vs Hoonah6:20 pm Hoonah vs Tikigaq7:10 pm Tikigaq vs Nikolaevsk

# Saturday December 2, 2017 From Thursday Pool Play

### Court #1

9:00 am A 3rd vs B 3rd 9:50 am B 3rd vs C 3rd 10:40 am C 3rd vs A 3rd

### Court #2

9:00 am C 3rd vs D 3rd 9:50 am D 3rd vs A 3rd 10:40 am D 3rd vs B 3rd