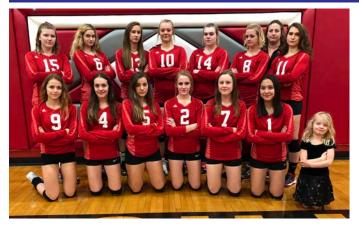

## Valdez Bucaneers 11-0

| #  | Name              | Position | Grade | Height |
|----|-------------------|----------|-------|--------|
| 1  | Jade Watts        | DS/S     | 11    | 5′5″   |
| 2  | Linnea Langseth   | OH/DS/L  | 12    | 5′7″   |
| 3  | Kira Friend       | DS       | 10    | 5'4"   |
| 4  | Kassandra Howard  | OH/MH    | 11    | 5′7″   |
| 5  | Carlee Fleming    | S/OPP    | 11    | 5′7″   |
| 6  | Sydnee Johnson    | OH/MH    | 11    | 6′0″   |
| 7  | Kaylee MacDonald  | S/OPP    | 12    | 5′7″   |
| 8  | Ally Seiber       | MH/OH    | 9     | 5′11″  |
| 9  | Bobbi Mott        | OH/MH    | 12    | 6′0″   |
| 10 | Kendall Wesenberg | DS/OH    | 11    | 5′8″   |
| 11 | Maison Anderson   | OH/MH    | 10    | 5′10″  |
| 12 | Jade Holmes       | OPP/S    | 10    | 5′8″   |

# **Team Accomplishments this season:** Valdez Invite Team Champions

3x Aurora Conference Champions Undefeated in conference play.

| School Colors        | Athletic Administrator |
|----------------------|------------------------|
| Columbia Blue, Black | Barb/Rhonda Lyons/     |
| ,White               | Wegner                 |
| Principal            | Head Coach             |
| Woody Woodgate       | Ronal Langseth         |