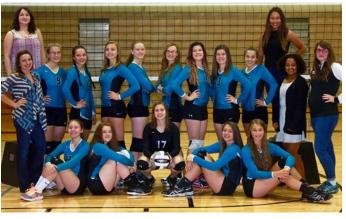

# **Grace Christian Grizzlies 9-3**

| #                                                                           | Name               | Position                                                                  | Grade | Height                                    |
|-----------------------------------------------------------------------------|--------------------|---------------------------------------------------------------------------|-------|-------------------------------------------|
| 1                                                                           | Brianna Masters    | ОН                                                                        | 11    | 5'8"                                      |
| 2                                                                           | Eveny Miller       | OH                                                                        | 12    | 5'6"                                      |
| 3                                                                           | Megan Cowell       | S                                                                         | 11    | 5'8"                                      |
| 4                                                                           | Anna Christiansen  | DS                                                                        | 12    | 5'3"                                      |
| 5                                                                           | Allison Hagen      | M                                                                         | 12    | 5'10"                                     |
| 6                                                                           | Chalee Burnett     | OH                                                                        | 11    | 5'6"                                      |
| 7                                                                           | Grace Salima       | ОН                                                                        | 11    | 5'6"                                      |
| 8                                                                           | Jordyn Liedike     | M                                                                         | 11    | 6'0"                                      |
| 9                                                                           | Jessee Tompkins    | M                                                                         | 11    | 5'3"                                      |
| 10                                                                          | Kendall White      | DS                                                                        | 11    | 5'3"                                      |
| 11                                                                          | Colleen Gamez      | RS                                                                        | 12    | 5'5"                                      |
| 12                                                                          | Alyssa Rogers      | S                                                                         | 12    | 5'7"                                      |
| 8/29<br>9/7<br>9/8<br>9/9<br>9/19<br>9/22<br>9/26<br>10/3<br>10/13<br>10/13 | 7 ACS<br>6 Houston | 3-0<br>2-3<br>3-2<br>3-0<br>3-0<br>3-0<br>3-1<br>3-0<br>3-0<br>3-0<br>2-3 |       | W<br>L<br>W<br>W<br>L<br>W<br>W<br>W<br>W |

#### Team Accomplishments this season:

Southcentral Region Champions

| School Colors          | Head Coach        |
|------------------------|-------------------|
| Maroon and Vegas Gold  | Nicole Markel     |
| Principal              | Assistant Coaches |
| Chris Gionet           | Davina Kinney     |
| Athletic Administrator | Student Managers  |
| Paul Salima            | Lacy Stiller      |