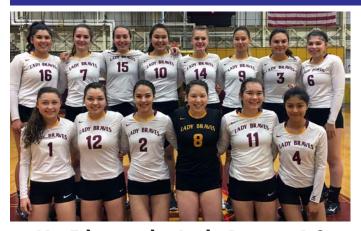

# Mt. Edgecumbe Lady Braves 4-3

| #  | Name                | Position | Grade | Height |
|----|---------------------|----------|-------|--------|
| 1  | Johanna Galauska    | DS       | 11    | 5'2"   |
| 2  | Kiara Johnson       | DS       | 12    | 5'4"   |
| 3  | Elizabeth Alowa     | S        | 12    | 5'8"   |
| 4  | Angelina Ong        | DS       | 9     | 5'2"   |
| 5  | Brody Wysocki       | OH       | 9     | 5′6″   |
| 6  | Amy Bioff           | S        | 11    | 5'8"   |
| 7  | Kennedy Stumpf      | MH       | 9     | 5'11"  |
| 8  | Daisy Hunt          | L        | 12    | 5'7"   |
| 9  | Shayna Warnke-Green | OH       | 10    | 5'9"   |
| 10 | Vernae Ramoth       | RS       | 10    | 5'11"  |
| 11 | Joeli Carlson       | S        | 10    | 5'4"   |
| 12 | Grace Garner        | DS       | 11    | 5'5"   |
| 14 | Maddy Stumpf        | MH       | 12    | 5'10"  |
| 15 | Haylee Steffes      | MH       | 12    | 5'11"  |
| 16 | Paige Goodwin       | ОН       | 12    | 5'9"   |

| School Colors<br>Cardinal & Gold        | Head Coach<br>Michael Mahoney                        | Student Managers<br>Amy Bioff |
|-----------------------------------------|------------------------------------------------------|-------------------------------|
| Principal<br>Bernie Gurule              | Assistant Coaches<br>Becky Friske<br>Margo Livermore |                               |
| Athletic Administrator<br>Andrew Friske |                                                      |                               |