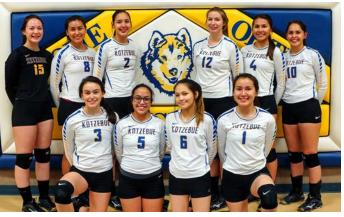

## **Kotzebue Huskies 11-7**

| #                                                                                                                                                  | Name              | Position                                                                                                                                                                                                                                                                                                                      | Grade    | Height                                                           |
|----------------------------------------------------------------------------------------------------------------------------------------------------|-------------------|-------------------------------------------------------------------------------------------------------------------------------------------------------------------------------------------------------------------------------------------------------------------------------------------------------------------------------|----------|------------------------------------------------------------------|
| 1                                                                                                                                                  | Shylah Schaeffer  | Орр                                                                                                                                                                                                                                                                                                                           | 9        | 5'7"                                                             |
| 2                                                                                                                                                  | Alanna Conwell    | M                                                                                                                                                                                                                                                                                                                             | 11       | 5'10"                                                            |
| 3                                                                                                                                                  | Alexandra Martin  | DS                                                                                                                                                                                                                                                                                                                            | 9        | 5'7"                                                             |
| 4                                                                                                                                                  | Calia Sieh        | S/OH                                                                                                                                                                                                                                                                                                                          | 12       | 5'9"                                                             |
| 5/15                                                                                                                                               | Madison Schaeffer | Libero                                                                                                                                                                                                                                                                                                                        | 12       | 5'7"                                                             |
| 6                                                                                                                                                  | Chelsey Gallahorn | Opp/OH                                                                                                                                                                                                                                                                                                                        | 10       | 5'3"                                                             |
| 7                                                                                                                                                  | Arlene Wilson     | DS                                                                                                                                                                                                                                                                                                                            | 12       | 4'11"                                                            |
| 8                                                                                                                                                  | Cassidy Kramer    | S/OH                                                                                                                                                                                                                                                                                                                          | 12       | 5'9"                                                             |
| 9                                                                                                                                                  | Kahia Baldwin     | M/OH                                                                                                                                                                                                                                                                                                                          | 10       | 5'7"                                                             |
| 10                                                                                                                                                 | Caitlin Conwell   | ОН                                                                                                                                                                                                                                                                                                                            | 12       | 5'8"                                                             |
| 11                                                                                                                                                 | Stephanie Eakin   | S                                                                                                                                                                                                                                                                                                                             | 10       | 5'5"                                                             |
| 12                                                                                                                                                 | Payton McConnell  | M                                                                                                                                                                                                                                                                                                                             | 12       | 5'10"                                                            |
| August 25  August 26  September 7  September 7  September 8  September 9  September 9  September 9  September 15  September 16  September 22  Nome |                   | 21-25, 15-25, 18-25<br>9-25, 22-25, 25-16, 18-25<br>25-22, 23-25, 23-25<br>25-14, 22-25, 25-23, 25-20<br>19-25, 25-16, 25-21, 25-27, 2-15<br>23-25, 25-19, 20-25, 25-16, 12-15<br>25-21, 25-23, 17-25, 20-25, 15-13<br>25-23, 25-12, 21-25, 20-25, 15-13<br>25-18, 28-26, 25-12<br>16-25, 14-25, 18-25<br>16-25, 20-25, 18-25 |          | Loss<br>Loss<br>Win<br>Loss<br>Loss<br>Win<br>Win<br>Win<br>Loss |
|                                                                                                                                                    | mber 23 Nome      | 16-25, 20-2                                                                                                                                                                                                                                                                                                                   | 5, 18-25 | Loss                                                             |

25-17, 25-21, 21-25, 25-20

25-16, 25-22, 25-16

25-7, 25-19, 26-24

18-25, 22-25, 25-17, 14-25 25-23, 25-9, 25-17 25-5, 25-23, 25-18

25-22, 25-22, 28-26

Win

Win

Win

Loss

Win

Win

Win